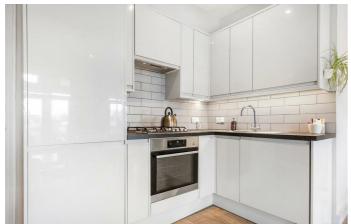

**Property Details** 

This fantastic Victorian conversion flat is located on the High Street in the popular area of East Dulwich just minutes away from East Dulwich Train station. The flat comprises a bright and spacious open plan kitchen/reception, a double bedroom and an en suite bathroom. The flat is located in the middle of Lordship lane providing access to the countless restaurants, pubs, boutiques and other amenities associated with the popular road. There is also plenty of green space nearby, with Dulwich Park and Peckham Rye Park being both within a short walking distance.

**Features** 

- One double bedroom
- Modern bathroom
- Open plan reception/kitchen
- Bright and airy
- Sought after location
- Close to transport links

Council tax band B EPC rating D (62)