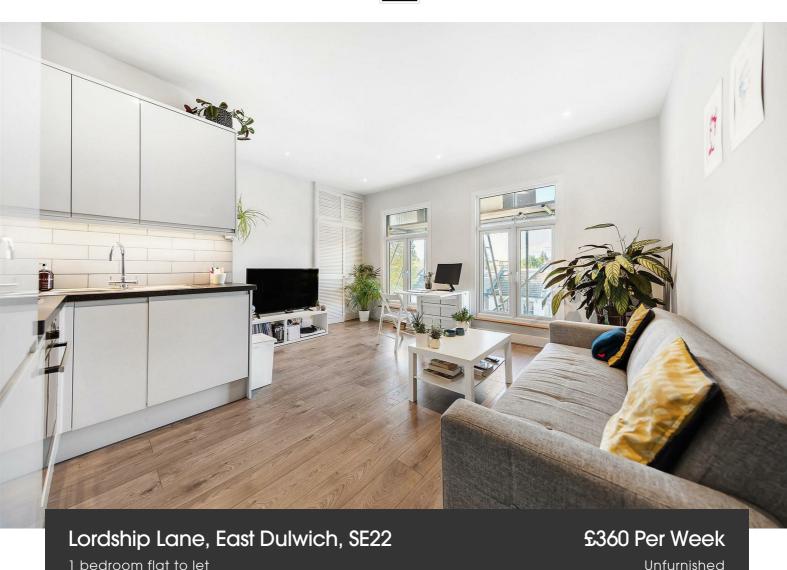

**Property Details** 

This fantastic Victorian conversion flat is located on the High Street in the popular area of East Dulwich just minutes away from East Dulwich Train station. The flat comprises a bright and spacious open plan kitchen/reception, a double bedroom and an en suite bathroom. The flat is located in the middle of Lordship lane providing access to the countless restaurants, pubs, boutiques and other amenities associated with the popular road. There is also plenty of green space nearby, with Dulwich Park and Peckham Rye Park being both within a short walking distance.

**Features** 

- One double bedroom
- Modern bathroom
- Open plan reception/kitchen
- Bright and airy
- Sought after location
- Close to transport links

Council tax band B EPC rating D (62)

## Lordship Lane, East Dulwich, SE22