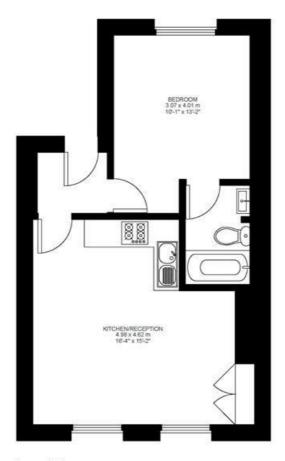

t is located on the High Street in the popular area of East Dulwich just minutes away from East Dulwich Train station. The flat comprises a bright and spacious open plan kitchen/reception, a double bedroom and an en suite bathroom. The flat is located in the middle of Lordship lane providing access to the countless restaurants, pubs, boutiques and other amenities associated with the popular road. There is also plenty of green space nearby, with Dulwich Park and Peckham Rye Park being both within a short walking distance.

**Features** 

- One double bedroom
- Modern bathroom
- Open plan reception/kitchen
- Bright and airy
- Sought after location
- Close to transport links

Council tax band B EPC rating D (62)























## Lordship Lane, East Dulwich, SE22



## Lordship Lane



Second Floor





## Lordship Lane, East Dulwich, SE22