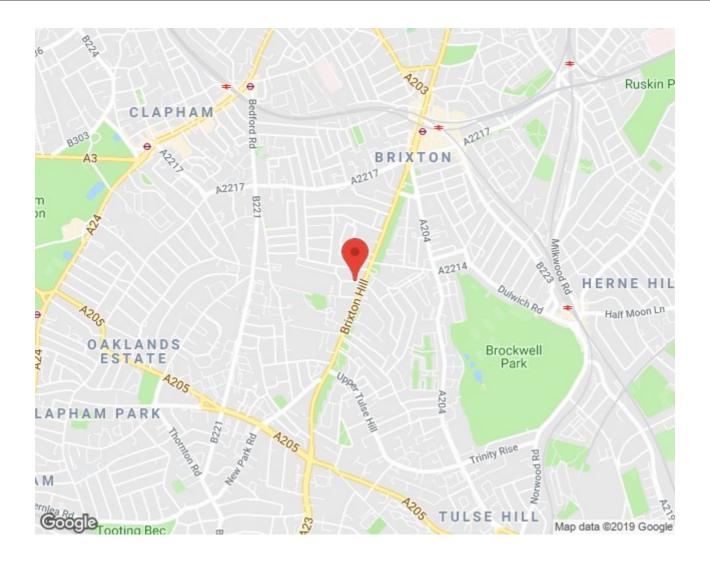

## **Property Details**

This exceptional, split-level, three double bedroom flat occupies the first and second floors of a grand detached Victorian house on St Saviour's Road, a quiet residential street conveniently located off Brixton Hill. With over 1300 square feet of internal living space and access to a private garden, this flat is a rare find. The property is split over various levels which amplifies the feeling of space and with three comfortable double bedrooms plus a smaller fourth bedroom, the layout is versatile. The separate reception room is superb and the modern kitchen diner is spacious. Chain free.