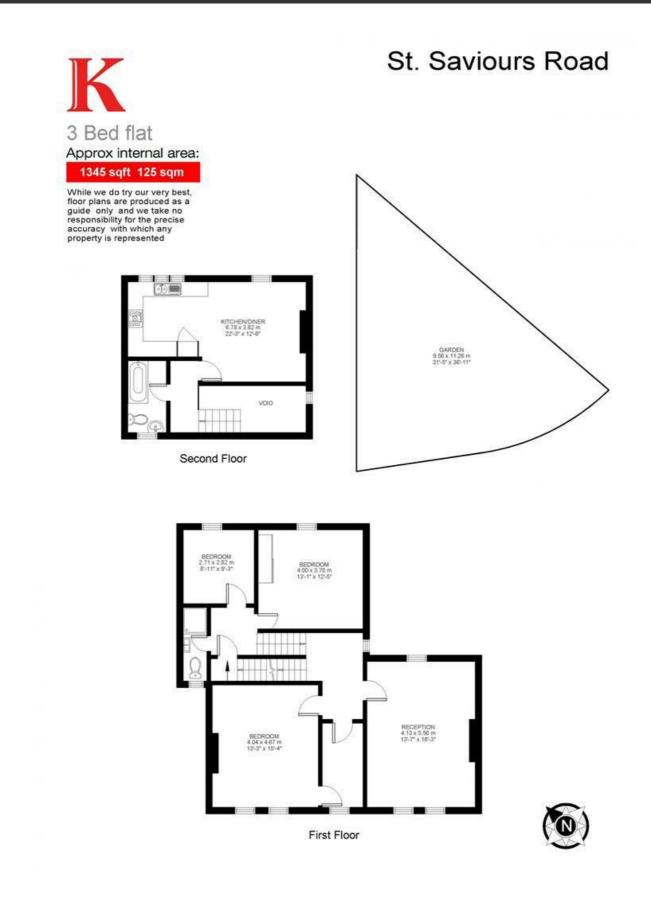

## **Property Details**

This exceptional, split-level, three double bedroom flat occupies the first and second floors of a grand detached Victorian house on St Saviour's Road, a quiet residential street conveniently located off Brixton Hill. With over 1300 square feet of internal living space and access to a private garden, this flat is a rare find. The property is split over various levels which amplifies the feeling of space and with three comfortable double bedrooms plus a smaller fourth bedroom, the layout is versatile. The separate reception room is superb and the modern kitchen diner is spacious. Chain free.

### Features

- Private garden
- Victorian
- Bright and airy throughout
- Ample storage with access to the loft
- Close to brockwell park

Council tax band D EPC rating E (47)