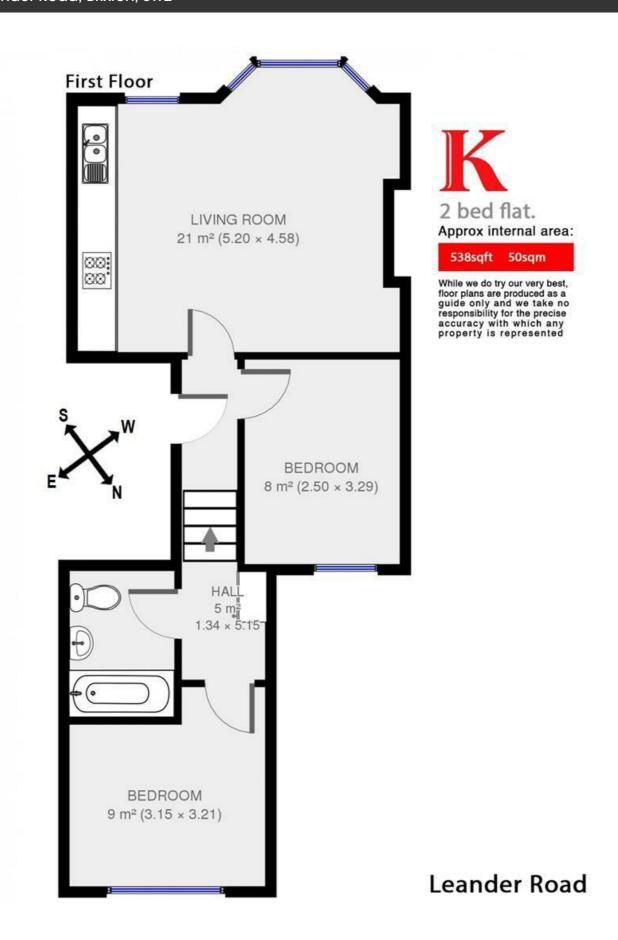

# **Property Details**

2 bedroom flat to let

This is a wonderfully presented first floor two bed flat - bright, very spacious and on one of the most sought after streets in this conservation area. The property offers an open plan kitchen/reception, two double bedrooms and a shared family bathroom which has been very well maintained. Very close to Brockwell park, to the new Sainsbury's supermarket and the great pubs and restaurants around. It is also a short walk to Brixton and all that it has to offer which makes this a very good all-round package.

#### **Features**

- 2 Double Bedrooms
- Light and Airy
- Ideal Location
- Close to Transport Links
- Victorian Conservation

Council tax band C EPC rating C (69)