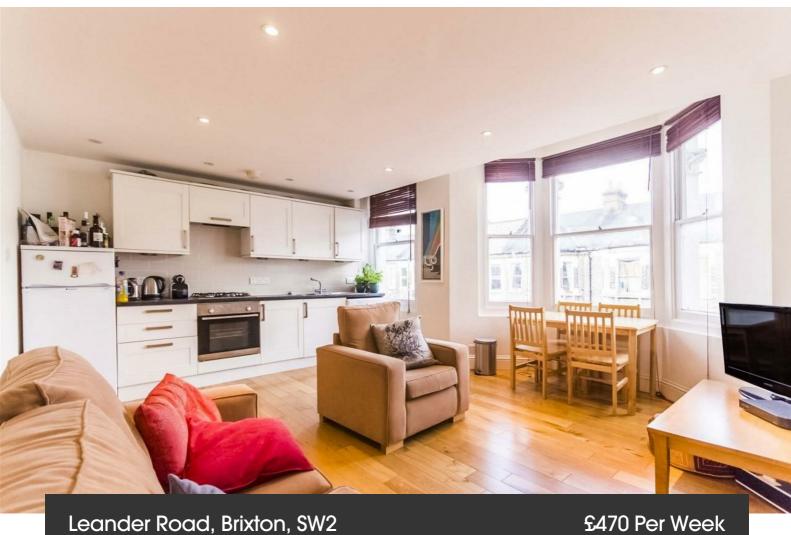

# **Property Details**

2 bedroom flat to let

This is a wonderfully presented first floor two bed flat - bright, very spacious and on one of the most sought after streets in this conservation area. The property offers an open plan kitchen/reception, two double bedrooms and a shared family bathroom which has been very well maintained. Very close to Brockwell park, to the new Sainsbury's supermarket and the great pubs and restaurants around. It is also a short walk to Brixton and all that it has to offer which makes this a very good all-round package.

#### **Features**

- 2 Double Bedrooms
- Light and Airy
- Ideal Location
- Close to Transport Links
- Victorian Conservation

Council tax band C EPC rating C (69)

## Leander Road, Brixton, SW2