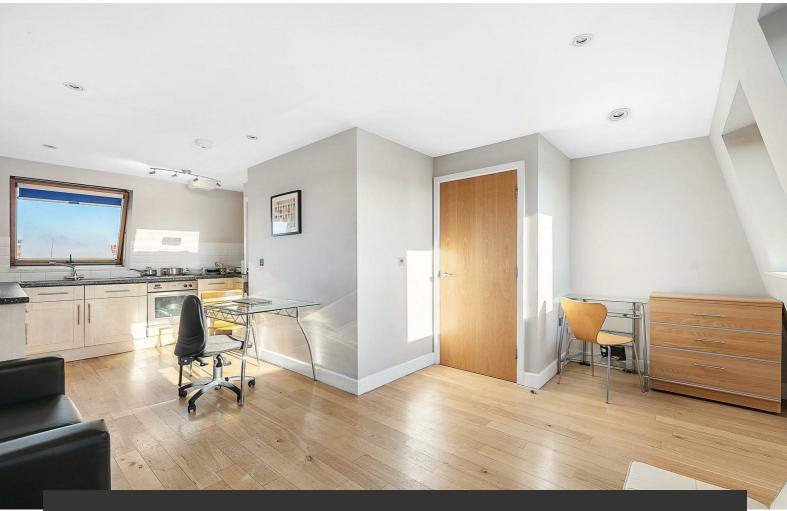

# **Property Details**

A charming two double bedroom top floor flat located in walking distance of the wonderful greenery of Brockwell Park. The flat has a spacious open plan kitchen/living room with hardwood flooring and multiple large windows allowing a vast amount of natural light into the room. The kitchen is fully integrated and includes granite worktops. There are also two double bedrooms, one with its own en suite shower room, and a family bathroom. The flat is only a short walk to three different train stations linking you to London Bridge quickly.

### **Features**

- Two double bedrooms
- One family bathroom and one en suite
- Open plan reception and kitchen
- Bright and airy
- Hardwood flooring
- Easy access to transport links
- Close to Brockwell Park