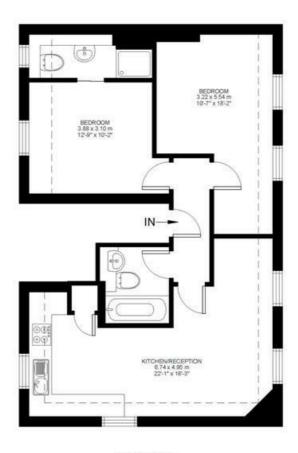

# **Property Details**

A charming two double bedroom top floor flat located in walking distance of the wonderful greenery of Brockwell Park. The flat has a spacious open plan kitchen/living room with hardwood flooring and multiple large windows allowing a vast amount of natural light into the room. The kitchen is fully integrated and includes granite worktops. There are also two double bedrooms, one with its own en suite shower room, and a family bathroom. The flat is only a short walk to three different train stations linking you to London Bridge quickly.

### **Features**

- Two double bedrooms
- One family bathroom and one en suite
- Open plan reception and kitchen
- Bright and airy
- Hardwood flooring
- Easy access to transport links
- Close to Brockwell Park