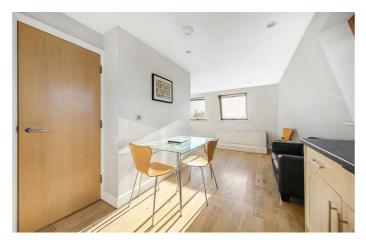

# **Property Details**

A charming two double bedroom top floor flat located in walking distance of the wonderful greenery of Brockwell Park. The flat has a spacious open plan kitchen/living room with hardwood flooring and multiple large windows allowing a vast amount of natural light into the room. The kitchen is fully integrated and includes granite worktops. There are also two double bedrooms, one with its own en suite shower room, and a family bathroom. The flat is only a short walk to three different train stations linking you to London Bridge quickly.

### **Features**

- Two double bedrooms
- One family bathroom and one en suite
- Open plan reception and kitchen
- Bright and airy
- Hardwood flooring
- Easy access to transport links
- Close to Brockwell Park