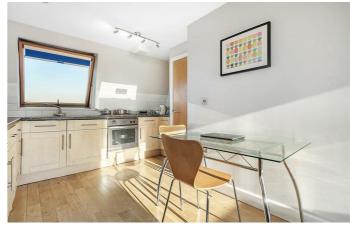

# **Property Details**

A charming two double bedroom top floor flat located in walking distance of the wonderful greenery of Brockwell Park. The flat has a spacious open plan kitchen/living room with hardwood flooring and multiple large windows allowing a vast amount of natural light into the room. The kitchen is fully integrated and includes granite worktops. There are also two double bedrooms, one with its own en suite shower room, and a family bathroom. The flat is only a short walk to three different train stations linking you to London Bridge quickly.

### **Features**

- Two double bedrooms
- One family bathroom and one en suite
- Open plan reception and kitchen
- Bright and airy
- Hardwood flooring
- Easy access to transport links
- Close to Brockwell Park