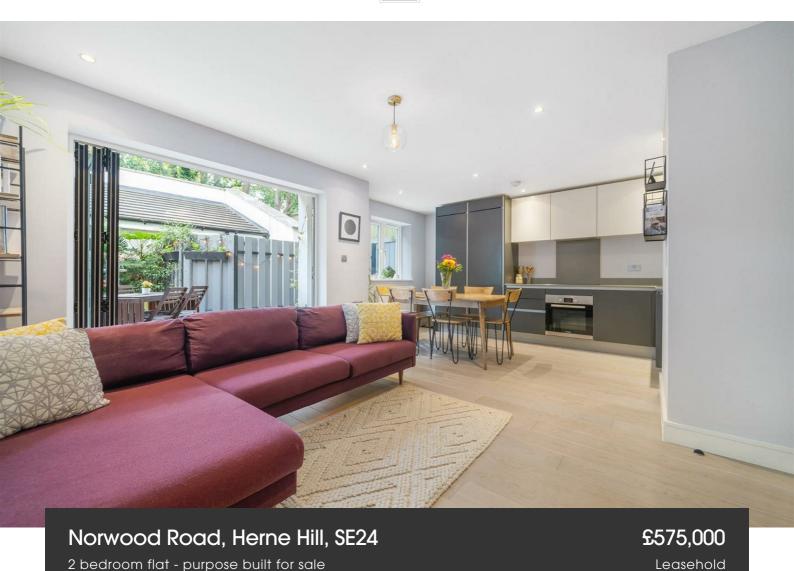

# **Property Details**

An appealing two double bedroom, two bathroom, garden flat with a bedroom terrace, plus resident's garden and off-street parking. This home is peacefully positioned, separated from the road entirely by another flat. The sizeable open-plan reception has generous space to lounge, dine and cook. Set neatly to one side, the kitchen is sleek and modern with integrated, high-end appliances. Floor-to-ceiling bifolding doors allow fresh air to breeze in, providing a seamless flow to the private garden. The garden is a beautiful South-East facing suntrap, perfectly private with decadent greenery and lighting features. There is also a secluded resident's garden just beyond, with grassy lawns surrounded by a screen of trees. Both bedrooms have built-in wardrobes, cosy carpets and soothingly neutral tones. The principal boasts a sleek en-suite and the main bathroom sits across from the second bedroom. The cherry on the cake is the terrace, accessed from both bedrooms this added piece of luxury is suited to morning coffees or starry nightcaps. The property has a number of added bonuses including a shared bike garage and storage shed, high energy efficiency and a friendly community feel. Allocated off-street parking space.

#### **Features**

- Two double bedrooms
- Two bathrooms
- Private garden and private bedroom terrace
- Additional resident's garden and bike store
- Allocated off-street parking space
- Secure modern build with 3.5 years remaining on warranty
- Bright, airy and beautifully presented throughout
- Moments from Brockwell Park
- Close to station
- · Chain-free