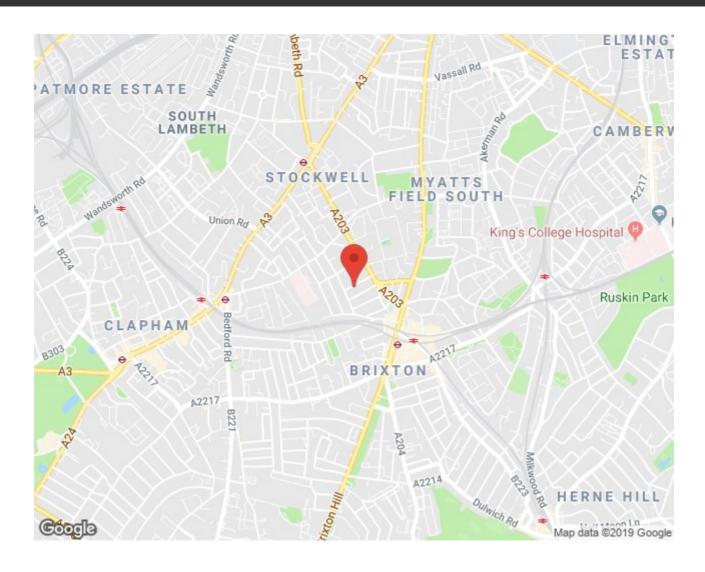

## **Property Details**

A fantastic opportunity to extend and completely refurbish this fourbedroom Victorian terraced house on Stansfield Road, a desirable residential one-way street located in central Brixton within walking distance to Clapham and Stockwell. This three-storey Victorian house is in need of complete modernisation and boasts nearly 1700 square feet of living space. It could also be extended subject to the necessary permissions. Purchasers will find themselves with the best of both worlds, located between Brixton, Clapham and Stockwell, appealing to purchasers contemplating moving to all three areas.