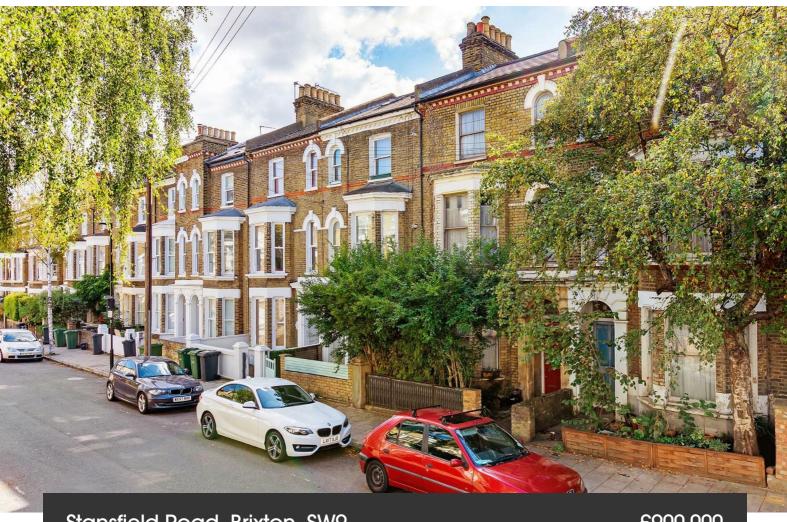

Stansfield Road, Brixton, SW9

4 bedroom house - terraced for sale

£900,000 Freehold

## **Property Details**

A fantastic opportunity to extend and completely refurbish this fourbedroom Victorian terraced house on Stansfield Road, a desirable residential one-way street located in central Brixton within walking distance to Clapham and Stockwell. This three-storey Victorian house is in need of complete modernisation and boasts nearly 1700 square feet of living space. It could also be extended subject to the necessary permissions. Purchasers will find themselves with the best of both worlds, located between Brixton, Clapham and Stockwell, appealing to purchasers contemplating moving to all three areas.