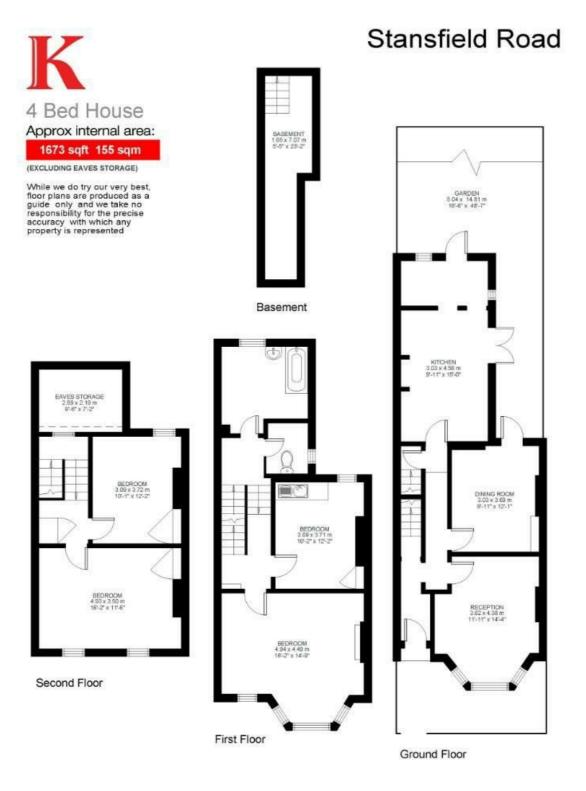

## **Property Details**

A fantastic opportunity to extend and completely refurbish this fourbedroom Victorian terraced house on Stansfield Road, a desirable residential one-way street located in central Brixton within walking distance to Clapham and Stockwell. This three-storey Victorian house is in need of complete modernisation and boasts nearly 1700 square feet of living space. It could also be extended subject to the necessary permissions. Purchasers will find themselves with the best of both worlds, located between Brixton, Clapham and Stockwell, appealing to purchasers contemplating moving to all three areas.