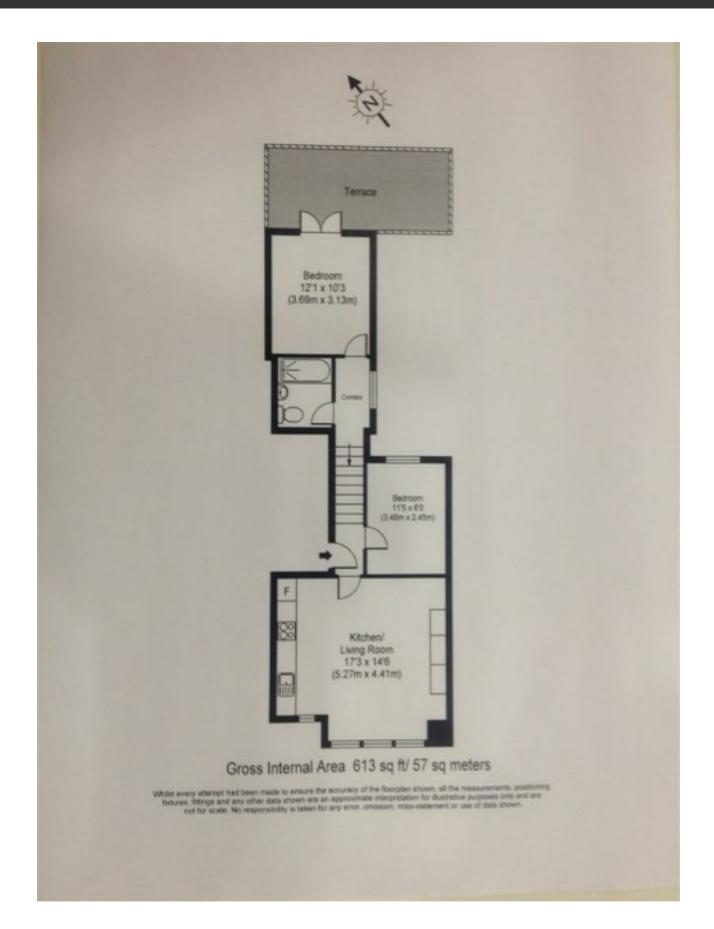

# **Property Details**

This wonderful two double bedroom first floor flat located on a quiet residential street close to Brockwell Park and a great selection of pubs and restaurants. The flat comprises of a light and airy open plan kitchen reception area with enough space for a dining table - ideal for inviting friends over for drinks or dinner. A family size bathroom, two spacious double bedrooms, one of which has access to a private balcony which you can enjoy through the summer months. Living here you'll be around an eight minute walk to the beloved open green spaces of Brockwell park and around a sixteen minute walk to Herne Hill station. £450 Per Week Furnished

## Features

- Around an 8 minute walk to Brockwell park
- Around a 16 minute walk to Brixton underground
- Two bedrooms
- Open plan kitchen and reception
- Bright and airy
- One bathroom