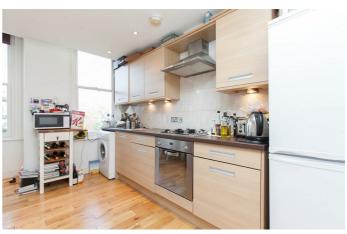

# **Property Details**

This wonderful two double bedroom first floor flat located on a quiet residential street close to Brockwell Park and a great selection of pubs and restaurants. The flat comprises of a light and airy open plan kitchen reception area with enough space for a dining table - ideal for inviting friends over for drinks or dinner. A family size bathroom, two spacious double bedrooms, one of which has access to a private balcony which you can enjoy through the summer months. Living here you'll be around an eight minute walk to the beloved open green spaces of Brockwell park and around a sixteen minute walk to Herne Hill station. £450 Per Week Furnished