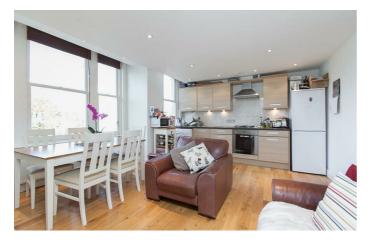

# **Property Details**

This wonderful two double bedroom first floor flat located on a quiet residential street close to Brockwell Park and a great selection of pubs and restaurants. The flat comprises of a light and airy open plan kitchen reception area with enough space for a dining table - ideal for inviting friends over for drinks or dinner. A family size bathroom, two spacious double bedrooms, one of which has access to a private balcony which you can enjoy through the summer months. Living here you'll be around an eight minute walk to the beloved open green spaces of Brockwell park and around a sixteen minute walk to Herne Hill station. £450 Per Week Furnished