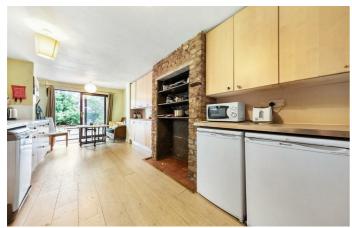

### **Property Details**

This three/four bedroom Victorian terraced house is packed full of potential, with an abundance of living space and a sunny private rear garden. The layout is versatile: a blank canvas and an excellent opportunity for anyone looking to stamp their own mark on a property rather than pay a premium for someone else's taste in style. There is also potential to extend, subject to the necessary permissions, into the side return or up into the loft. The property is situated in an extremely popular residential pocket of roads within a short walk from amenities in both Brixton and Herne Hill.

#### **Features**

- Terraced Victorian house
- Three/Four double bedrooms
- · Chain free
- Close to Brockwell Park
- Bright and airy throughout
- Sought after location
- Private garden
- Freehold