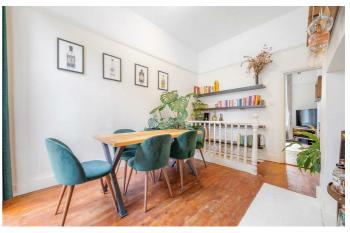

# **Property Details**

A versatile two bedroom, split-level Victorian maisonette with its own private entrance and a large garden. Lovingly cared for the home spans almost 775 square feet, currently lived in as a large one bedroom with well-proportioned rooms. Currently a dining room, the reception is bright with charming features and floorboards stripped back to their original patina. A large glass door leads out to the spectacular private garden, landscaped by an RHS gardener creating an easy to maintain outdoor haven. The separate kitchen also has garden access, with shaker cabinetry topped with wooden worktops, wrapping around to make this an enjoyable place to cook. Both bedrooms are well-proportioned doubles, set apart on differing floors for privacy. The principal is soothingly presented with bespoke fitted wardrobes. Upstairs, the second bedroom is currently a second reception with ornately corniced ceilings and original floorboards easily repurposed back into a double bedroom. The bathroom has a free-standing bath with overhead shower. The lower landing has been transformed into a practical utility cloakroom and there is further storage in running under the reception, accessed from the stairway.