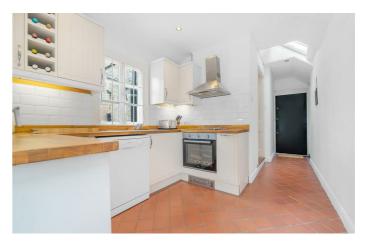

# **Property Details**

A versatile two bedroom, split-level Victorian maisonette with its own private entrance and a large garden. Lovingly cared for the home spans almost 775 square feet, currently lived in as a large one bedroom with well-proportioned rooms. Currently a dining room, the reception is bright with charming features and floorboards stripped back to their original patina. A large glass door leads out to the spectacular private garden, landscaped by an RHS gardener creating an easy to maintain outdoor haven. The separate kitchen also has garden access, with shaker cabinetry topped with wooden worktops, wrapping around to make this an enjoyable place to cook. Both bedrooms are well-proportioned doubles, set apart on differing floors for privacy. The principal is soothingly presented with bespoke fitted wardrobes. Upstairs, the second bedroom is currently a second reception with ornately corniced ceilings and original floorboards easily repurposed back into a double bedroom. The bathroom has a free-standing bath with overhead shower. The lower landing has been transformed into a practical utility cloakroom and there is further storage in running under the reception, accessed from the stairway.