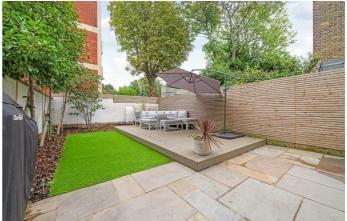

# **Property Details**

A versatile two bedroom, split-level Victorian maisonette with its own private entrance and a large garden. Lovingly cared for the home spans almost 775 square feet, currently lived in as a large one bedroom with well-proportioned rooms. Currently a dining room, the reception is bright with charming features and floorboards stripped back to their original patina. A large glass door leads out to the spectacular private garden, landscaped by an RHS gardener creating an easy to maintain outdoor haven. The separate kitchen also has garden access, with shaker cabinetry topped with wooden worktops, wrapping around to make this an enjoyable place to cook. Both bedrooms are well-proportioned doubles, set apart on differing floors for privacy. The principal is soothingly presented with bespoke fitted wardrobes. Upstairs, the second bedroom is currently a second reception with ornately corniced ceilings and original floorboards easily repurposed back into a double bedroom. The bathroom has a free-standing bath with overhead shower. The lower landing has been transformed into a practical utility cloakroom and there is further storage in running under the reception, accessed from the stairway.