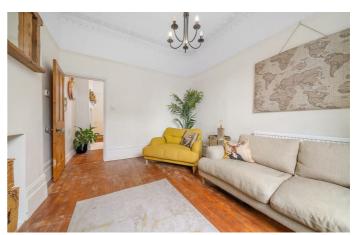

# **Property Details**

A versatile two bedroom, split-level Victorian maisonette with its own private entrance and a large garden. Lovingly cared for the home spans almost 775 square feet, currently lived in as a large one bedroom with well-proportioned rooms. Currently a dining room, the reception is bright with charming features and floorboards stripped back to their original patina. A large glass door leads out to the spectacular private garden, landscaped by an RHS gardener creating an easy to maintain outdoor haven. The separate kitchen also has garden access, with shaker cabinetry topped with wooden worktops, wrapping around to make this an enjoyable place to cook. Both bedrooms are well-proportioned doubles, set apart on differing floors for privacy. The principal is soothingly presented with bespoke fitted wardrobes. Upstairs, the second bedroom is currently a second reception with ornately corniced ceilings and original floorboards easily repurposed back into a double bedroom. The bathroom has a free-standing bath with overhead shower. The lower landing has been transformed into a practical utility cloakroom and there is further storage in running under the reception, accessed from the stairway.