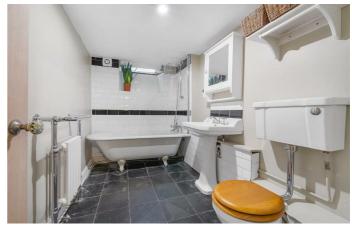

# **Property Details**

A versatile two bedroom, split-level Victorian maisonette with its own private entrance and a large garden. Lovingly cared for the home spans almost 775 square feet, currently lived in as a large one bedroom with well-proportioned rooms. Currently a dining room, the reception is bright with charming features and floorboards stripped back to their original patina. A large glass door leads out to the spectacular private garden, landscaped by an RHS gardener creating an easy to maintain outdoor haven. The separate kitchen also has garden access, with shaker cabinetry topped with wooden worktops, wrapping around to make this an enjoyable place to cook. Both bedrooms are well-proportioned doubles, set apart on differing floors for privacy. The principal is soothingly presented with bespoke fitted wardrobes. Upstairs, the second bedroom is currently a second reception with ornately corniced ceilings and original floorboards easily repurposed back into a double bedroom. The bathroom has a free-standing bath with overhead shower. The lower landing has been transformed into a practical utility cloakroom and there is further storage in running under the reception, accessed from the stairway.