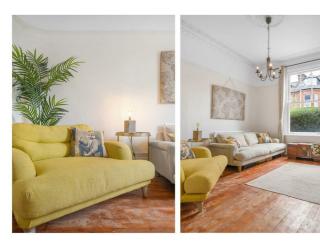

# **Property Details**

A versatile two bedroom, split-level Victorian maisonette with its own private entrance and a large garden. Lovingly cared for the home spans almost 775 square feet, currently lived in as a large one bedroom with well-proportioned rooms. Currently a dining room, the reception is bright with charming features and floorboards stripped back to their original patina. A large glass door leads out to the spectacular private garden, landscaped by an RHS gardener creating an easy to maintain outdoor haven. The separate kitchen also has garden access, with shaker cabinetry topped with wooden worktops, wrapping around to make this an enjoyable place to cook. Both bedrooms are well-proportioned doubles, set apart on differing floors for privacy. The principal is soothingly presented with bespoke fitted wardrobes. Upstairs, the second bedroom is currently a second reception with ornately corniced ceilings and original floorboards easily repurposed back into a double bedroom. The bathroom has a free-standing bath with overhead shower. The lower landing has been transformed into a practical utility cloakroom and there is further storage in running under the reception, accessed from the stairway.