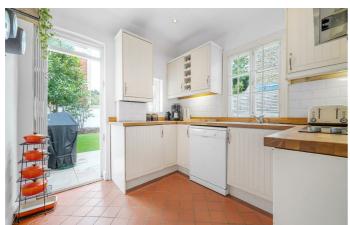

# **Property Details**

A versatile two bedroom, split-level Victorian maisonette with its own private entrance and a large garden. Lovingly cared for the home spans almost 775 square feet, currently lived in as a large one bedroom with well-proportioned rooms. Currently a dining room, the reception is bright with charming features and floorboards stripped back to their original patina. A large glass door leads out to the spectacular private garden, landscaped by an RHS gardener creating an easy to maintain outdoor haven. The separate kitchen also has garden access, with shaker cabinetry topped with wooden worktops, wrapping around to make this an enjoyable place to cook. Both bedrooms are well-proportioned doubles, set apart on differing floors for privacy. The principal is soothingly presented with bespoke fitted wardrobes. Upstairs, the second bedroom is currently a second reception with ornately corniced ceilings and original floorboards easily repurposed back into a double bedroom. The bathroom has a free-standing bath with overhead shower. The lower landing has been transformed into a practical utility cloakroom and there is further storage in running under the reception, accessed from the stairway.