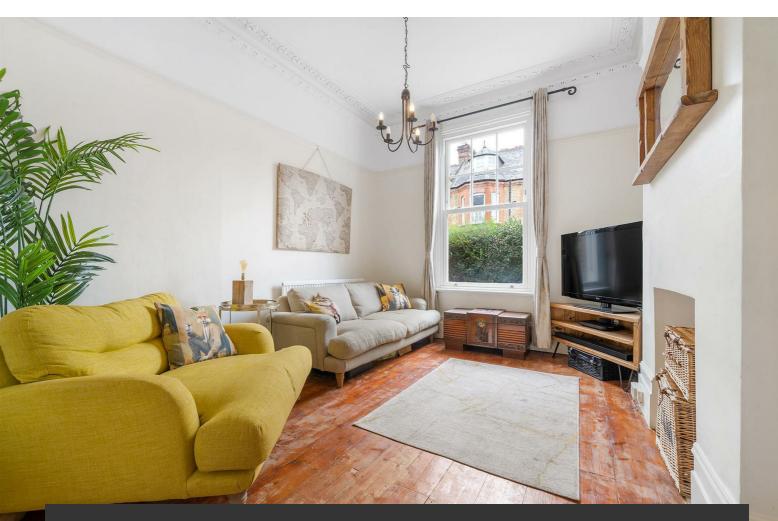

# **Property Details**

A versatile two bedroom, split-level Victorian maisonette with its own private entrance and a large garden. Lovingly cared for the home spans almost 775 square feet, currently lived in as a large one bedroom with well-proportioned rooms. Currently a dining room, the reception is bright with charming features and floorboards stripped back to their original patina. A large glass door leads out to the spectacular private garden, landscaped by an RHS gardener creating an easy to maintain outdoor haven. The separate kitchen also has garden access, with shaker cabinetry topped with wooden worktops, wrapping around to make this an enjoyable place to cook. Both bedrooms are well-proportioned doubles, set apart on differing floors for privacy. The principal is soothingly presented with bespoke fitted wardrobes. Upstairs, the second bedroom is currently a second reception with ornately corniced ceilings and original floorboards easily repurposed back into a double bedroom. The bathroom has a free-standing bath with overhead shower. The lower landing has been transformed into a practical utility cloakroom and there is further storage in running under the reception, accessed from the stairway.