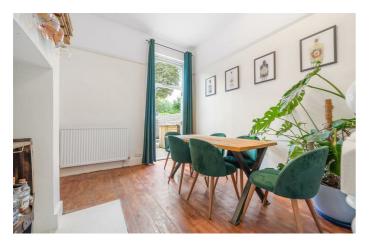

# **Property Details**

A versatile two bedroom, split-level Victorian maisonette with its own private entrance and a large garden. Lovingly cared for the home spans almost 775 square feet, currently lived in as a large one bedroom with well-proportioned rooms. Currently a dining room, the reception is bright with charming features and floorboards stripped back to their original patina. A large glass door leads out to the spectacular private garden, landscaped by an RHS gardener creating an easy to maintain outdoor haven. The separate kitchen also has garden access, with shaker cabinetry topped with wooden worktops, wrapping around to make this an enjoyable place to cook. Both bedrooms are well-proportioned doubles, set apart on differing floors for privacy. The principal is soothingly presented with bespoke fitted wardrobes. Upstairs, the second bedroom is currently a second reception with ornately corniced ceilings and original floorboards easily repurposed back into a double bedroom. The bathroom has a free-standing bath with overhead shower. The lower landing has been transformed into a practical utility cloakroom and there is further storage in running under the reception, accessed from the stairway.