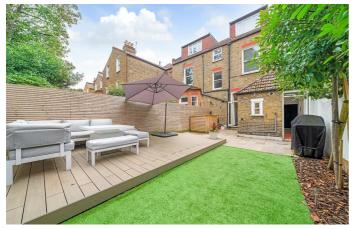

# **Property Details**

A versatile two bedroom, split-level Victorian maisonette with its own private entrance and a large garden. Lovingly cared for the home spans almost 775 square feet, currently lived in as a large one bedroom with well-proportioned rooms. Currently a dining room, the reception is bright with charming features and floorboards stripped back to their original patina. A large glass door leads out to the spectacular private garden, landscaped by an RHS gardener creating an easy to maintain outdoor haven. The separate kitchen also has garden access, with shaker cabinetry topped with wooden worktops, wrapping around to make this an enjoyable place to cook. Both bedrooms are well-proportioned doubles, set apart on differing floors for privacy. The principal is soothingly presented with bespoke fitted wardrobes. Upstairs, the second bedroom is currently a second reception with ornately corniced ceilings and original floorboards easily repurposed back into a double bedroom. The bathroom has a free-standing bath with overhead shower. The lower landing has been transformed into a practical utility cloakroom and there is further storage in running under the reception, accessed from the stairway.