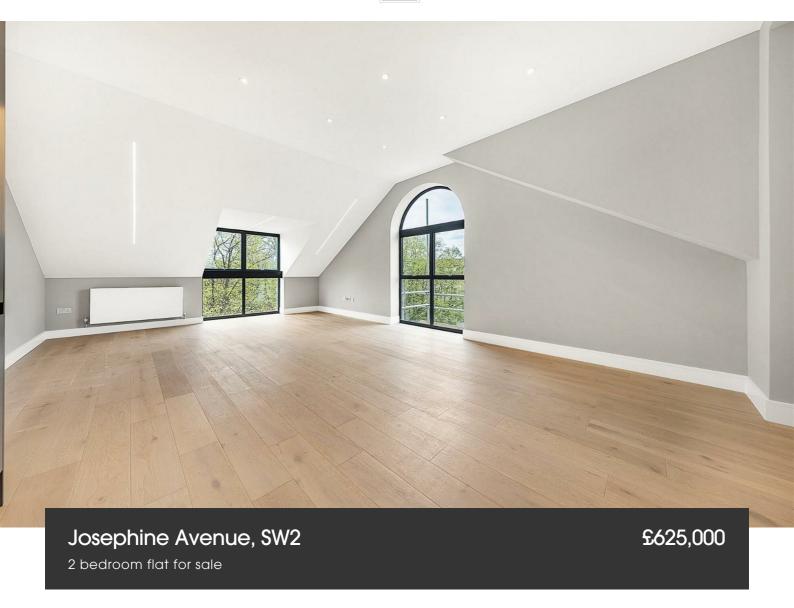

## **Property Details**

Keating Estates are proud to present to the market this exceptional two double bedroom, two bathroom apartment, positioned within a gated boutique development. The apartment has been engineered for a sense of space, luxury and light, through the layout's fluid design which makes excellent use of the generous footprint. Set within a charming conservation area, the property offers modernity and quality just a stone's throw from the heart of vibrant Brixton. With one of London's best parks three minutes' walk away, the enormous quantity and variety of night-life on offer a short walk away in Brixton, and three train stations on different lines each within easy reach as well as the tube, the location cannot be overstated. This property offers a spectacular open-plan living space. A vast room with high ceilings and considerably large windows that add to the bright and airy atmosphere. The beautifully finished grey and black kitchen is complete with brand new high quality integrated appliances. There is all you may need in terms of worktop and storage space, creating the ideal space for anyone who enjoys cooking and entertaining guests on a regular basis. The master bedroom is a generous size, benefitting from a beautiful feature window, plus a luxurious en-suite shower room. The second bedroom is also comfortable double and benefits from direct access to the private roof terrace. The family bathroom completes the property, finished to a high standard and in keeping with the luxurious feel throughout the house. Further benefits include a video entry system and a secure, off-street parking space.

#### **Features**

- Two double bedrooms
- Two bathrooms
- Private roof terrace
- Brand new and beautifully finished
- Stunning feature windows
- Over 1000 square feet of internal space
- Private and secure building
- Secure, allocated parking space
- Popular location on Josephine Avenue
- · Chain-free