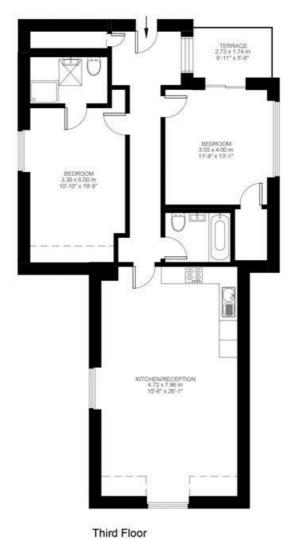

## **Property Details**

Keating Estates are proud to present to the market this exceptional two double bedroom, two bathroom apartment, positioned within a gated boutique development. The apartment has been engineered for a sense of space, luxury and light, through the layout's fluid design which makes excellent use of the generous footprint. Set within a charming conservation area, the property offers modernity and quality just a stone's throw from the heart of vibrant Brixton. With one of London's best parks three minutes' walk away, the enormous quantity and variety of night-life on offer a short walk away in Brixton, and three train stations on different lines each within easy reach as well as the tube, the location cannot be overstated. This property offers a spectacular open-plan living space. A vast room with high ceilings and considerably large windows that add to the bright and airy atmosphere. The beautifully finished grey and black kitchen is complete with brand new high quality integrated appliances. There is all you may need in terms of worktop and storage space, creating the ideal space for anyone who enjoys cooking and entertaining guests on a regular basis. The master bedroom is a generous size, benefitting from a beautiful feature window, plus a luxurious en-suite shower room. The second bedroom is also comfortable double and benefits from direct access to the private roof terrace. The family bathroom completes the property, finished to a high standard and in keeping with the luxurious feel throughout the house. Further benefits include a video entry system and a secure, off-street parking space.

#### **Features**

- Two double bedrooms
- Two bathrooms
- Private roof terrace
- Brand new and beautifully finished
- Stunning feature windows
- Over 1000 square feet of internal space
- Private and secure building
- Secure, allocated parking space
- Popular location on Josephine Avenue
- · Chain-free