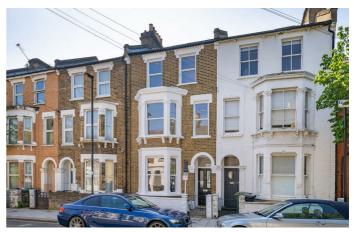

# **Property Details**

An exquisitely refurbished four double bedroom Victorian house with a South-facing garden and amenities in every direction. Tastefully finished, ready for a stress-free move. An inviting double reception has high ceilings, bay window and original fireplace plus modern lighting and plush carpets. The contemporary kitchen integrates appliances and storage within gloss cabinetry. A sociable island enhances this fantastic entertaining space, bathed in light from skylights. Bi-fold doors allow a seamless transition to the private garden, perfect for hosting al-fresco. This sun trap is ideal for relishing the summer months, with additional light and privacy due to the low-rise buildings beyond. Completing the ground floor is a W.C., plus access to a cellar. The principal bedroom suite is a deluxe room with multiple sash windows, fitted wardrobes and a luxurious en-suite. Three further double bedrooms are neutrally presented, serviced by two further bathrooms. Sunlight pours into a versatile sun room, ideal for an office, studio or secondary lounge. A loft has plentiful storage, with precedent set should the purchaser wish to seek permission to extend in the future.

## Raeburn Street, Brixton, SW2