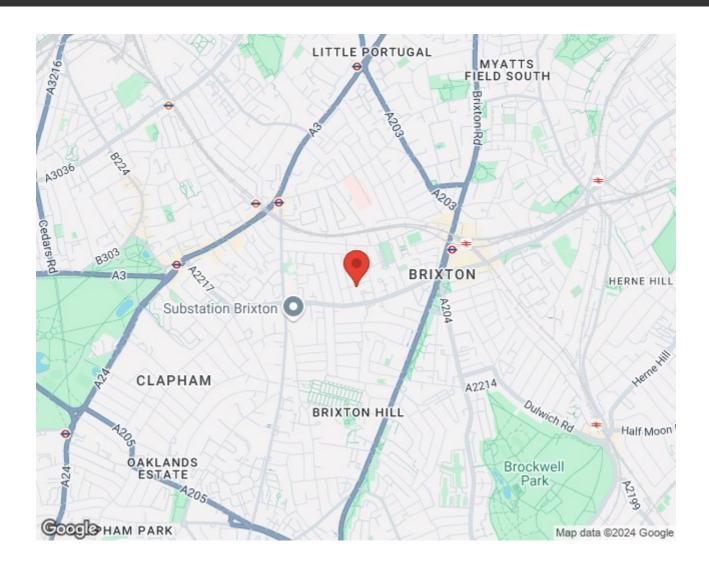

#### **Features**

- Four double bedrooms
- Sun room
- Three bathrooms plus WC
- South-facing garden
- Victorian freehold house
- Beautifully refurbished throughout
- Potential to extend STNP
- Quiet residential street an equal distance to Brixton and Clapham High Streets
- Walking distance to the Victoria and Northern tube lines
- Chain-free

## Raeburn Street, Brixton, SW2