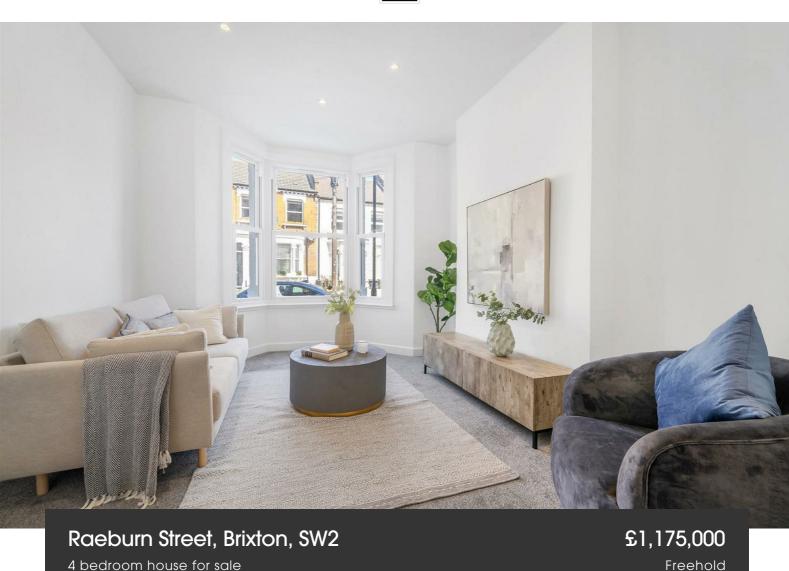

# **Property Details**

An exquisitely refurbished four double bedroom Victorian house with a South-facing garden and amenities in every direction. Tastefully finished, ready for a stress-free move. An inviting double reception has high ceilings, bay window and original fireplace plus modern lighting and plush carpets. The contemporary kitchen integrates appliances and storage within gloss cabinetry. A sociable island enhances this fantastic entertaining space, bathed in light from skylights. Bi-fold doors allow a seamless transition to the private garden, perfect for hosting al-fresco. This sun trap is ideal for relishing the summer months, with additional light and privacy due to the low-rise buildings beyond. Completing the ground floor is a W.C., plus access to a cellar. The principal bedroom suite is a deluxe room with multiple sash windows, fitted wardrobes and a luxurious en-suite. Three further double bedrooms are neutrally presented, serviced by two further bathrooms. Sunlight pours into a versatile sun room, ideal for an office, studio or secondary lounge. A loft has plentiful storage, with precedent set should the purchaser wish to seek permission to extend in the future.

#### **Features**

- Four double bedrooms
- Sun room
- Three bathrooms plus WC
- South-facing garden
- Victorian freehold house
- Beautifully refurbished throughout
- Potential to extend STNP
- Quiet residential street an equal distance to Brixton and Clapham High Streets
- Walking distance to the Victoria and Northern tube lines
- Chain-free