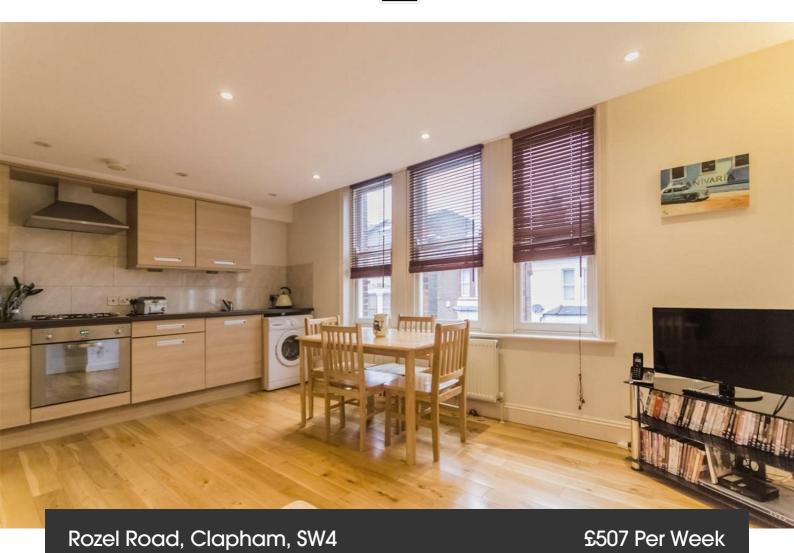

## **Property Details**

2 bedroom flat to let

A beautifully presented two double bedroom flat nestled on one one of the most sought after streets in Clapham Old Town. This stunning flat comprises a spacious open plan kitchen reception room. two bright double bedrooms one having access to the private roof terrace, and a modern family size bathroom. The property is only around a seven minute walk from Wandsworth Road station station, you are also within walking distance of the high street where you can find vast amounts of cafes, restaurants, high street stores and supermarkets. The common is just around the corner from the property where you can walk to the lovely Old Town triangle with all its bars and pubs so you'll never be short of choice.

Council tax band D EPC rating C (73)

**Furnished** 

• Roof terrace

**Features** 

- Victorian conversion
- Around a 7 minute walk to Wandsworth road station
- Close to Clapham
  Common
- Two Double bedrooms
- Open plan
  kitchen/reception