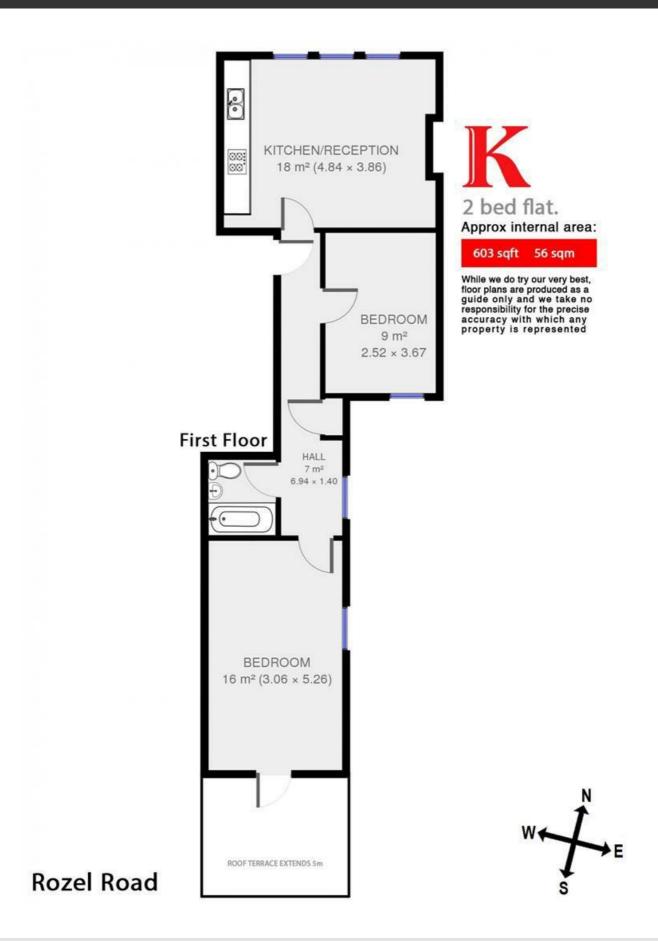

## **Property Details**

2 bedroom flat to let

A beautifully presented two double bedroom flat nestled on one one of the most sought after streets in Clapham Old Town. This stunning flat comprises a spacious open plan kitchen reception room. two bright double bedrooms one having access to the private roof terrace, and a modern family size bathroom. The property is only around a seven minute walk from Wandsworth Road station station, you are also within walking distance of the high street where you can find vast amounts of cafes, restaurants, high street stores and supermarkets. The common is just around the corner from the property where you can walk to the lovely Old Town triangle with all its bars and pubs so you'll never be short of choice.

Council tax band D EPC rating C (73)

**Furnished** 

• Roof terrace

**Features** 

- Victorian conversion
- Around a 7 minute walk to Wandsworth road station
- Close to Clapham
  Common
- Two Double bedrooms
- Open plan
  kitchen/reception