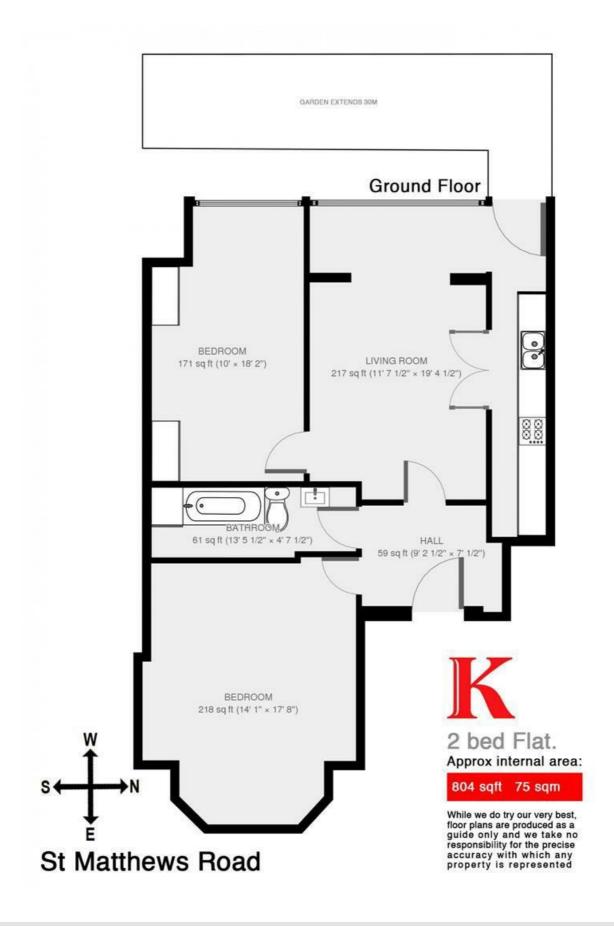

**Property Details** 

This quiet, secluded two double bedroom flat located in Brixton is very spacious as well as being charming in character, The flat comprises of a spacious living room with a dedicated dining space overlooking the garden through wall to wall windows the long galley kitchen opens off the reception room through double doors. The bedrooms are also spacious and have large windows flooding each bedroom with natural light, the bathroom is family size. To top this beautiful property off a wonderful benefit is that it has a very spacious garden that you can enjoy through the summer months, perfect for having guests and family over. The property is in the heart of Brixton and a stone's throw away from all the pubs bars and restaurants. You'll never be short of a choice.

## **Features**

- Private garden
- Bright and airy throughout
- Close to transport links

Council tax band D EPC rating C (69)