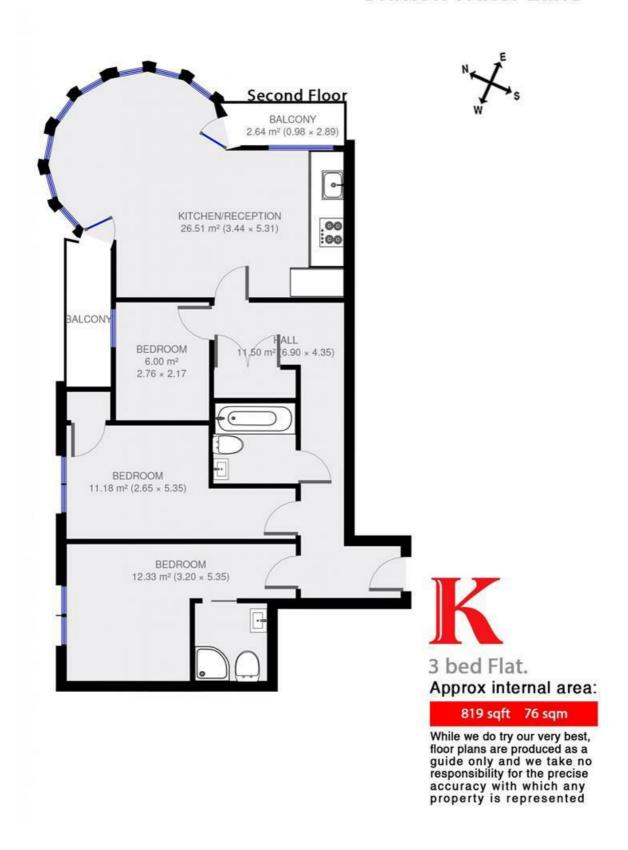

## **Property Details**

Keating Estates present this contemporary, luxurious three double bedroom flat. This development is engineered throughout for a sense of space, luxury and light through a fluid design which makes excellent use of the generous space that this flat offers. This new build flat comes complete with a private balcony and access to a stunning communal roof terrace. Set next to a charming conservation area, the development offers modernity and quality in a tranquil area a stone's throw from the heart of vibrant Brixton. Brockwell Park is only around a three minute walk away, and three stations are within easy reach.

Features

- Three Bedrooms
- Two Bathrooms
- Balcony
- Communal Roof Terrace
- Modern development
- Close to Central Brixton
- Close to Brockwell Park

Council tax band D EPC rating B (84)