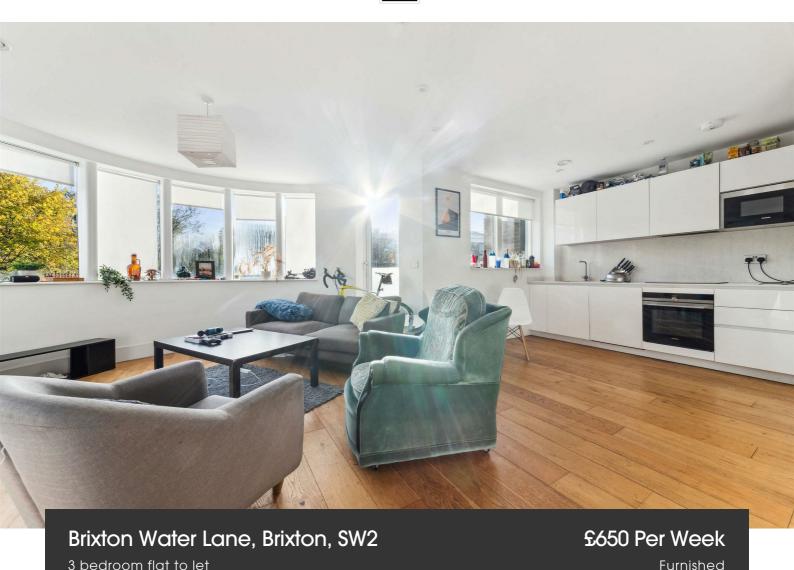

## **Property Details**

Keating Estates present this contemporary, luxurious three double bedroom flat. This development is engineered throughout for a sense of space, luxury and light through a fluid design which makes excellent use of the generous space that this flat offers. This new build flat comes complete with a private balcony and access to a stunning communal roof terrace. Set next to a charming conservation area, the development offers modernity and quality in a tranquil area a stone's throw from the heart of vibrant Brixton. Brockwell Park is only around a three minute walk away, and three stations are within easy reach.

Features

- Three Bedrooms
- Two Bathrooms
- Balcony
- Communal Roof Terrace
- Modern development
- Close to Central Brixton
- Close to Brockwell Park

Council tax band D EPC rating B (84)