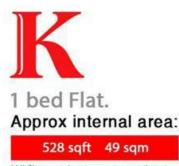

## **Property Details**

A well presented one double bedroom loft conversion flat located on one of Brixton's most popular roads. The apartment has a spacious open plan reception room with a fully fitted kitchen area off to one side and useful access to large storage areas in the eaves. Walk down the short flight of stairs to the rear of the building to the bottom landing and you will find the bathroom and large double bedroom. Leander Road is located on Brixton Hill which is well situated for easy access to Brixton station, the market and the plethora of excellent bars restaurants - you'll also be a short four minute walk from beloved Brockwell park and a short fourteen minute walk from Herne Hill station.