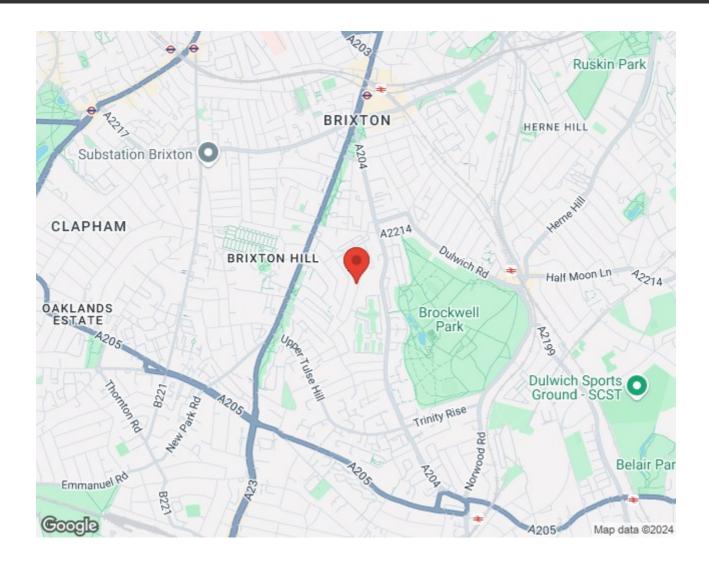

## **Property Details**

A well presented one double bedroom loft conversion flat located on one of Brixton's most popular roads. The apartment has a spacious open plan reception room with a fully fitted kitchen area off to one side and useful access to large storage areas in the eaves. Walk down the short flight of stairs to the rear of the building to the bottom landing and you will find the bathroom and large double bedroom. Leander Road is located on Brixton Hill which is well situated for easy access to Brixton station, the market and the plethora of excellent bars restaurants - you'll also be a short four minute walk from beloved Brockwell park and a short fourteen minute walk from Herne Hill station.

## Leander Road, Brixton, SW2