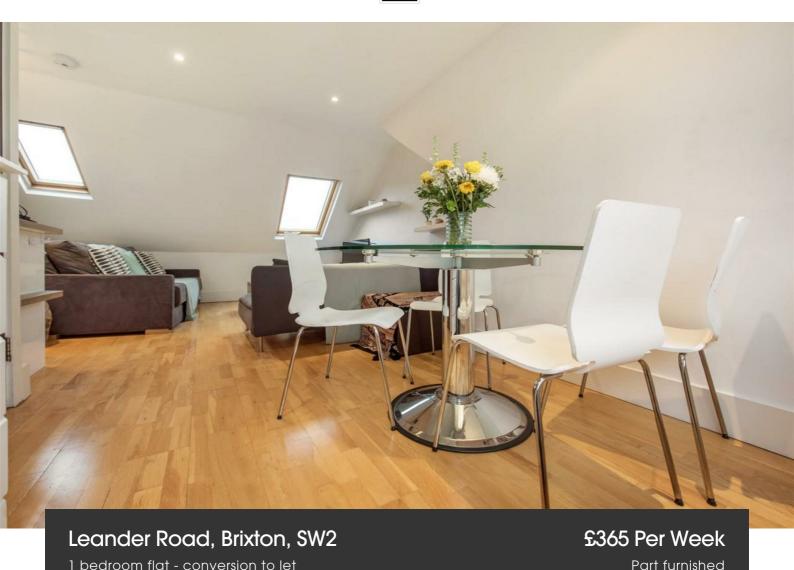

## **Property Details**

A well presented one double bedroom loft conversion flat located on one of Brixton's most popular roads. The apartment has a spacious open plan reception room with a fully fitted kitchen area off to one side and useful access to large storage areas in the eaves. Walk down the short flight of stairs to the rear of the building to the bottom landing and you will find the bathroom and large double bedroom. Leander Road is located on Brixton Hill which is well situated for easy access to Brixton station, the market and the plethora of excellent bars restaurants - you'll also be a short four minute walk from beloved Brockwell park and a short fourteen minute walk from Herne Hill station.

## Leander Road, Brixton, SW2