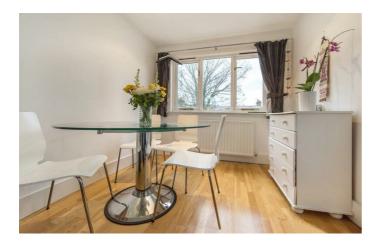

## **Property Details**

A well presented one double bedroom loft conversion flat located on one of Brixton's most popular roads. The apartment has a spacious open plan reception room with a fully fitted kitchen area off to one side and useful access to large storage areas in the eaves. Walk down the short flight of stairs to the rear of the building to the bottom landing and you will find the bathroom and large double bedroom. Leander Road is located on Brixton Hill which is well situated for easy access to Brixton station, the market and the plethora of excellent bars restaurants - you'll also be a short four minute walk from beloved Brockwell park and a short fourteen minute walk from Herne Hill station.

## Features

- One double bedroom
- Modern family bathroom
- Open plan reception and kitchen
- Split level
- Around a 4 minute walk to Brockwell park
- Around a 13 minute walk to Herne Hill station
- Around a 16 minute walk to Brixton underground