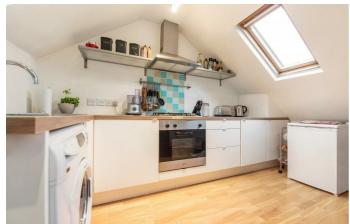

## **Property Details**

A well presented one double bedroom loft conversion flat located on one of Brixton's most popular roads. The apartment has a spacious open plan reception room with a fully fitted kitchen area off to one side and useful access to large storage areas in the eaves. Walk down the short flight of stairs to the rear of the building to the bottom landing and you will find the bathroom and large double bedroom. Leander Road is located on Brixton Hill which is well situated for easy access to Brixton station, the market and the plethora of excellent bars restaurants - you'll also be a short four minute walk from beloved Brockwell park and a short fourteen minute walk from Herne Hill station.