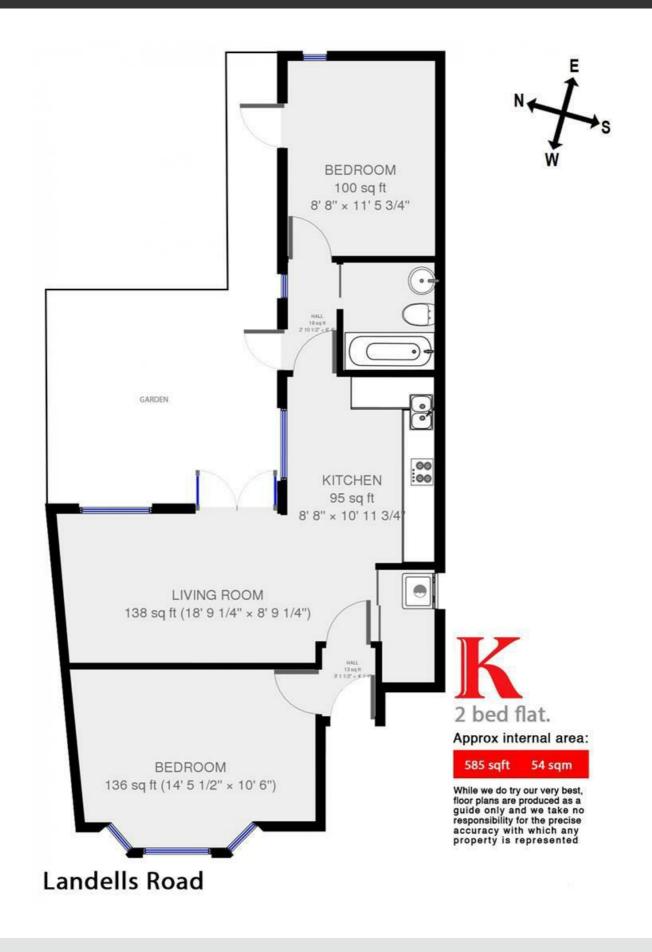

## **Property Details**

This two bed garden flat in a pretty Victorian terraced cottage on the lovely, quiet Landells road. The front door opens onto an entrance hall and coat store, off which are the large front double bedroom and the open plan living room with a sofa area and a separate dining area. The sleek modern kitchen opens off this room to form two sides of a charming private courtyard garden To the rear of the property are a good sized, smart and well-appointed bathroom as well as a large double bedroom with doors opening straight onto the garden. Early Viewings Recommended

### Features

- Two doubles
- Private Garden
- Unfurnished
- Bright and Airy

Council tax band B EPC rating D (67)