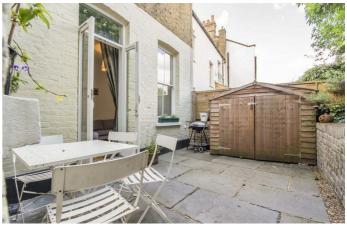

## **Property Details**

This two bed garden flat in a pretty Victorian terraced cottage on the lovely, quiet Landells road. The front door opens onto an entrance hall and coat store, off which are the large front double bedroom and the open plan living room with a sofa area and a separate dining area. The sleek modern kitchen opens off this room to form two sides of a charming private courtyard garden To the rear of the property are a good sized, smart and well-appointed bathroom as well as a large double bedroom with doors opening straight onto the garden. Early Viewings Recommended

### Features

- Two doubles
- Private Garden
- Unfurnished
- Bright and Airy

Council tax band B EPC rating D (67)