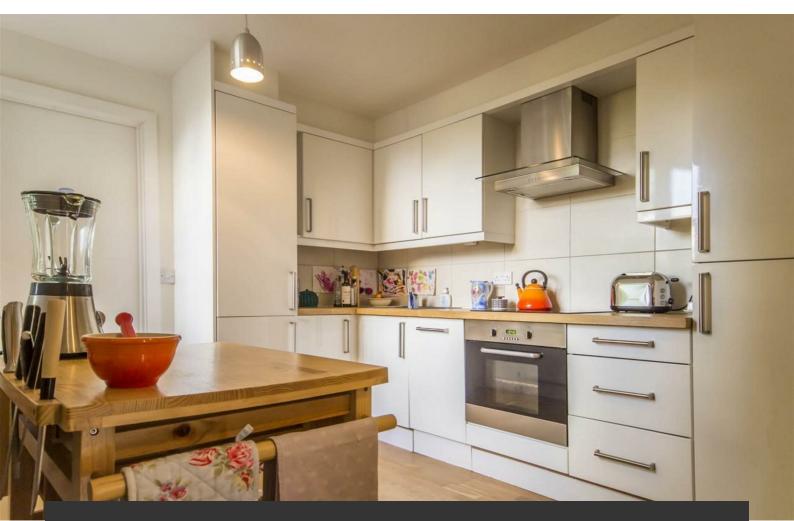

## **Property Details**

This two bed garden flat in a pretty Victorian terraced cottage on the lovely, quiet Landells road. The front door opens onto an entrance hall and coat store, off which are the large front double bedroom and the open plan living room with a sofa area and a separate dining area. The sleek modern kitchen opens off this room to form two sides of a charming private courtyard garden To the rear of the property are a good sized, smart and well-appointed bathroom as well as a large double bedroom with doors opening straight onto the garden. Early Viewings Recommended

### Features

- Two doubles
- Private Garden
- Unfurnished
- Bright and Airy

Council tax band B EPC rating D (67)