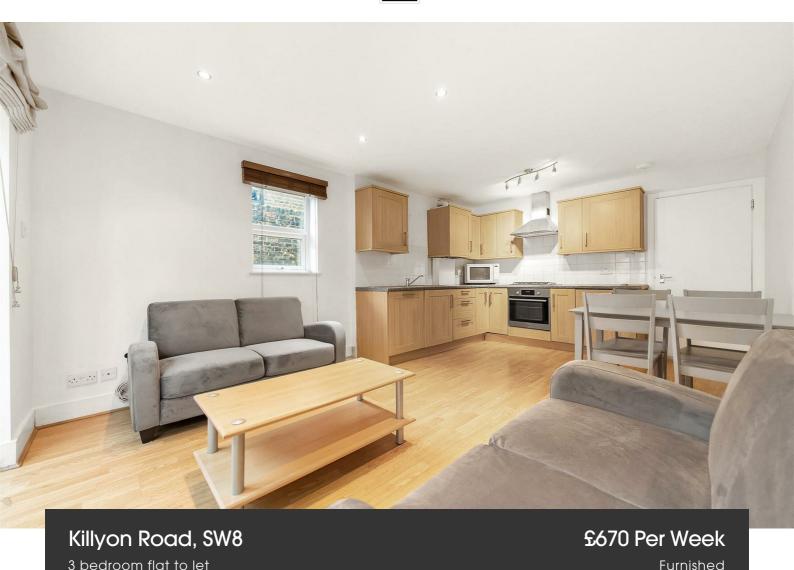

## **Property Details**

A charming three bedroom garden flat situated in Clapham. This property comprises three good sized bedrooms, an open plan kitchen / reception room, family sized bathroom and an attractive private garden. Living here you'll be around a five minute walk from Wandsworth Road overground station and around a ten minute walk from Clapham North tube station. This property is perfect for professional sharers or young families looking for a home within vibrant Clapham.

## **Features**

- 3 double bedrooms
- Open plan
- Large garden
- 5 Minutes from Wandsworth Overground
- 10 minute walk from Clapham Common underground station
- Period property
- Bright and airy throughout

## Killyon Road, SW8