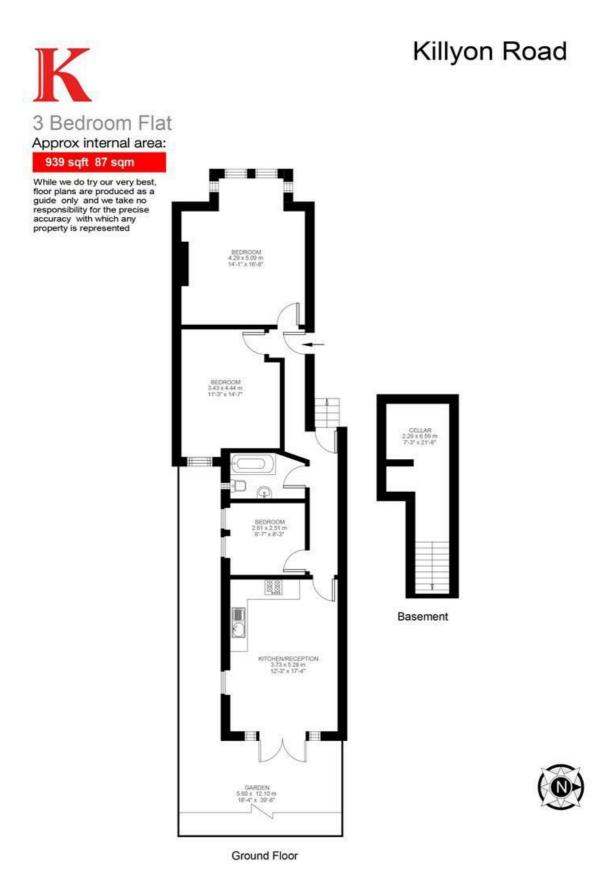

## **Property Details**

A charming three bedroom garden flat situated in Clapham. This property comprises three good sized bedrooms, an open plan kitchen / reception room, family sized bathroom and an attractive private garden. Living here you'll be around a five minute walk from Wandsworth Road overground station and around a ten minute walk from Clapham North tube station. This property is perfect for professional sharers or young families looking for a home within vibrant Clapham.

## **Features**

- 3 double bedrooms
- Open plan
- Large garden
- 5 Minutes from Wandsworth Overground
- 10 minute walk from Clapham Common underground station
- Period property
- Bright and airy throughout