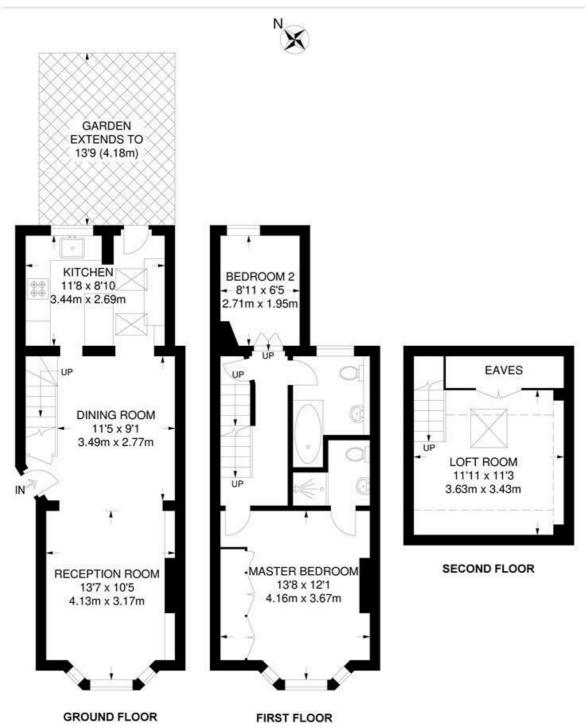

#### Strathleven Road, SW2 2 Bedroom House

APPROXIMATE TOTAL INTERNAL AREA: 902 SQ FT / 83.8 SQ M

K

While we try our very best, floor plans are produced as a guide only and we take no responsibility for the precise accuracy with which any property is represented.