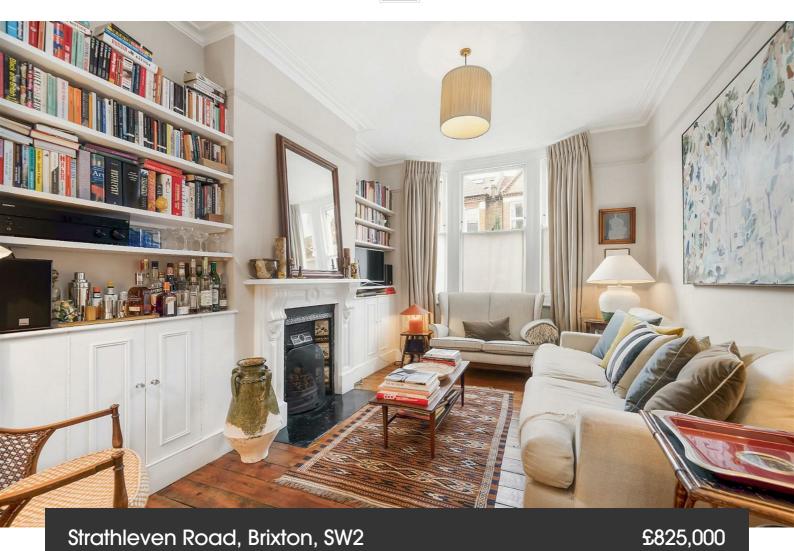

## **Property Details**

2 bedroom house for sale

Unique and rare Victorian half-house on a popular residential road moments from Brixton. A Dual aspect reception offers a sociable environment to relax, unwind, dine and entertain and this space feeds onto an attractive kitchen at the rear of the house. The current owner has taken great care of the property, maintaining the beautiful Victorian character and finishing the property in tasteful, neutral décor. There is a charming feature fireplace in the reception, bespoke storage and a large bay window that floods the room with light. The modern kitchen at the back of the property is attractive with an appealing and high-quality finish. This attractive space leads out to a tranquil, private garden with a charming planted boarder and comfortable dimensions for entertaining. All three bedroom spaces are arranged over the first and second floor. The master is a particularly impressive room with excellent space and storage options, completed with a sleek shower en-suite. The second room on this floor is currently occupied as a study, however it would also work as a guest room, nursery, dressing room or anything that the purchaser requires. A fantastic family bathroom completes this floor, finished with attractive silver fixtures and trendy tiling. The property is completed by a converted loft space, currently occupied as a bright and well-proportioned second bedroom, offering comfortable dimensions for a home office space as well as a double bed and further eaves storage.

### Strathleven Road, Brixton, SW2