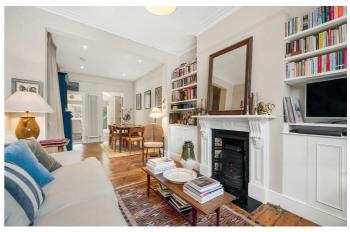

## **Property Details**

2 bedroom house for sale

Unique and rare Victorian half-house on a popular residential road moments from Brixton. A Dual aspect reception offers a sociable environment to relax, unwind, dine and entertain and this space feeds onto an attractive kitchen at the rear of the house. The current owner has taken great care of the property, maintaining the beautiful Victorian character and finishing the property in tasteful, neutral décor. There is a charming feature fireplace in the reception, bespoke storage and a large bay window that floods the room with light. The modern kitchen at the back of the property is attractive with an appealing and high-quality finish. This attractive space leads out to a tranquil, private garden with a charming planted boarder and comfortable dimensions for entertaining. All three bedroom spaces are arranged over the first and second floor. The master is a particularly impressive room with excellent space and storage options, completed with a sleek shower en-suite. The second room on this floor is currently occupied as a study, however it would also work as a guest room, nursery, dressing room or anything that the purchaser requires. A fantastic family bathroom completes this floor, finished with attractive silver fixtures and trendy tiling. The property is completed by a converted loft space, currently occupied as a bright and well-proportioned second bedroom, offering comfortable dimensions for a home office space as well as a double bed and further eaves storage.