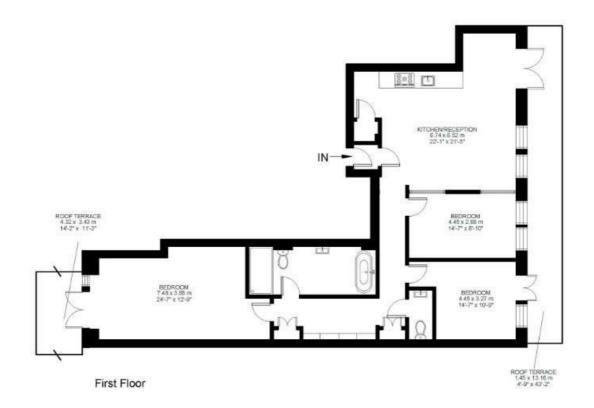

**Property Details** 

3 bedroom flat - penthouse for sale

A luxury three-bedroom, two-bathroom warehouse-style apartment to the market, located within a secure, modern development, just a few minutes' walk to the action in thriving Brixton. This outstanding property boasts over 1200 square feet of living space with a private terrace spanning the width of the property and a second roof terrace at the rear of the building.

## **Features**

- Three double bedrooms
- Secure modern development
- Private roof terrace and private balcony
- Beautifully finished throughout
- Close to the park
- Walking distance to the Northern and Victoria tube lines