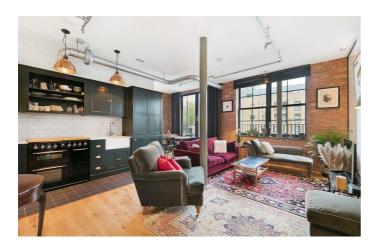

**Property Details** 

3 bedroom flat - penthouse for sale

A luxury three-bedroom, two-bathroom warehouse-style apartment to the market, located within a secure, modern development, just a few minutes' walk to the action in thriving Brixton. This outstanding property boasts over 1200 square feet of living space with a private terrace spanning the width of the property and a second roof terrace at the rear of the building.

## **Features**

- Three double bedrooms
- Secure modern development
- Private roof terrace and private balcony
- Beautifully finished throughout
- Close to the park
- Walking distance to the Northern and Victoria tube lines