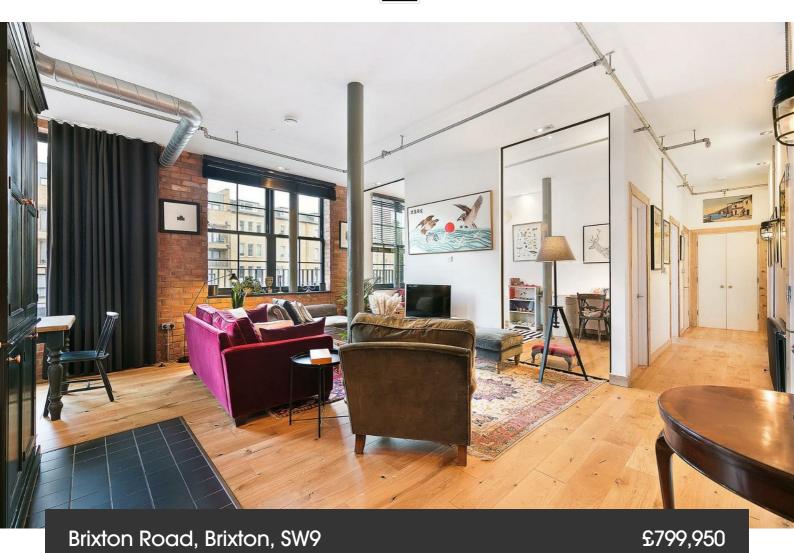

**Property Details** 

3 bedroom flat - penthouse for sale

A luxury three-bedroom, two-bathroom warehouse-style apartment to the market, located within a secure, modern development, just a few minutes' walk to the action in thriving Brixton. This outstanding property boasts over 1200 square feet of living space with a private terrace spanning the width of the property and a second roof terrace at the rear of the building.

## **Features**

- Three double bedrooms
- Secure modern development
- Private roof terrace and private balcony
- Beautifully finished throughout
- Close to the park
- Walking distance to the Northern and Victoria tube lines