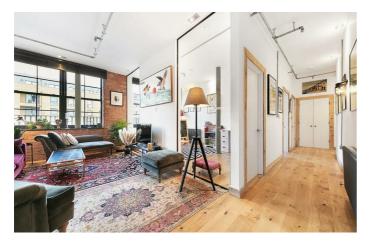

**Property Details** 

3 bedroom flat - penthouse for sale

A luxury three-bedroom, two-bathroom warehouse-style apartment to the market, located within a secure, modern development, just a few minutes' walk to the action in thriving Brixton. This outstanding property boasts over 1200 square feet of living space with a private terrace spanning the width of the property and a second roof terrace at the rear of the building.

## **Features**

- Three double bedrooms
- Secure modern development
- Private roof terrace and private balcony
- Beautifully finished throughout
- Close to the park
- Walking distance to the Northern and Victoria tube lines