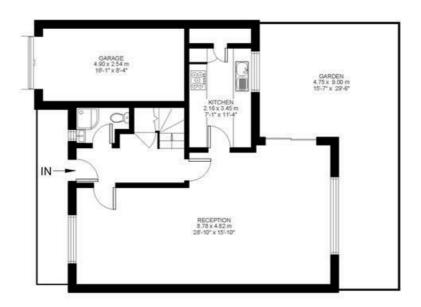

# 3 Bed House Approx internal area: 1375 sqft 128 sqm While we do try our very best,

While we do try our very best, floor plans are produced as a guide only and we take no responsibility for the precise accuracy with which any property is represented

### Maple Close

First Floor

Ground Floor