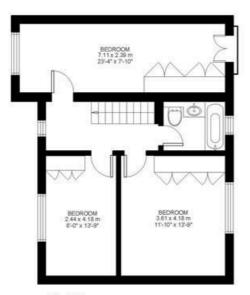

# 3 Bed House Approx internal area: 1375 sqft 128 sqm While we do try our very best,

While we do try our very best, floor plans are produced as a guide only and we take no responsibility for the precise accuracy with which any property is represented

### Maple Close

First Floor

Ground Floor