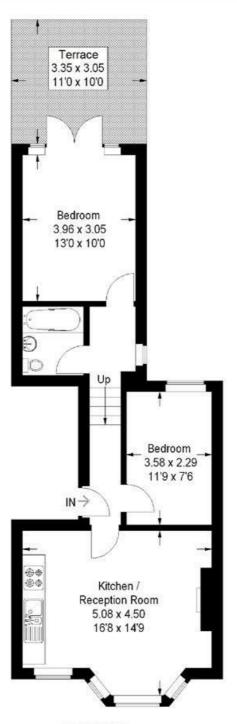

## Leander Road, Brixton, SW2

Leander Road, SW2 2 Bedroom Flat

APPROXIMATE GROSS INTERNAL AREA: 560 SQ FT / 52 SQ M

FIRST FLOOR

While we try our very best, floor plans are produced as a guide only and we take no responsibility for the precise accuracy with which any property is represented.