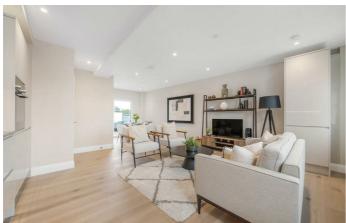

## **Property Details**

An exceptional two bedroom, two bathroom apartment set back from the street with a private terrace. This impressive new home forms part of a gated development designed with attention to detail. This sizeable third floor apartment has a bright and airy feel, with additional privacy due to the elevated position. The expansive openplan reception is a fantastic entertaining space with high ceilings enhancing the cavernous feel. Down lighting and timber floors in warming shades create a welcoming ambience. A sleek kitchen integrates appliances and generous storage, topped with work surfaces with worktop lighting setting an evening mood. A large pane glass door leads out to the terrace with views of the city skyline in the distance, this low-maintenance spot is sheltered by glass balustrades, ideal for watching the sun set over the rooftops. Both bedrooms are comfortable doubles, with a calming yet airy ambience and plush carpets, the principal has the luxury of an en-suite shower room. The main bathroom has a bathtub with overhead shower set against beautiful marbled tiling. The home benefits from a large hallway cupboard, video entry phone, high energy efficiency and ten-year build warranty.