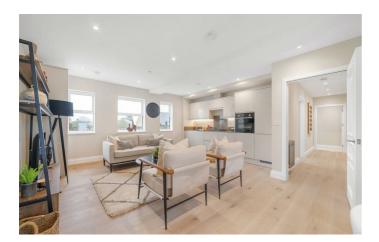

## **Property Details**

An exceptional two bedroom, two bathroom apartment set back from the street with a private terrace. This impressive new home forms part of a gated development designed with attention to detail. This sizeable third floor apartment has a bright and airy feel, with additional privacy due to the elevated position. The expansive openplan reception is a fantastic entertaining space with high ceilings enhancing the cavernous feel. Down lighting and timber floors in warming shades create a welcoming ambience. A sleek kitchen integrates appliances and generous storage, topped with work surfaces with worktop lighting setting an evening mood. A large pane glass door leads out to the terrace with views of the city skyline in the distance, this low-maintenance spot is sheltered by glass balustrades, ideal for watching the sun set over the rooftops. Both bedrooms are comfortable doubles, with a calming yet airy ambience and plush carpets, the principal has the luxury of an en-suite shower room. The main bathroom has a bathtub with overhead shower set against beautiful marbled tiling. The home benefits from a large hallway cupboard, video entry phone, high energy efficiency and ten-year build warranty.