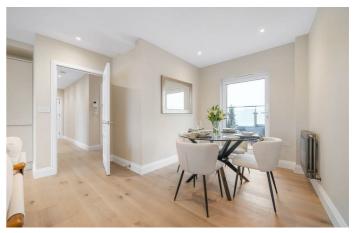

## **Property Details**

An exceptional two bedroom, two bathroom apartment set back from the street with a private terrace. This impressive new home forms part of a gated development designed with attention to detail. This sizeable third floor apartment has a bright and airy feel, with additional privacy due to the elevated position. The expansive openplan reception is a fantastic entertaining space with high ceilings enhancing the cavernous feel. Down lighting and timber floors in warming shades create a welcoming ambience. A sleek kitchen integrates appliances and generous storage, topped with work surfaces with worktop lighting setting an evening mood. A large pane glass door leads out to the terrace with views of the city skyline in the distance, this low-maintenance spot is sheltered by glass balustrades, ideal for watching the sun set over the rooftops. Both bedrooms are comfortable doubles, with a calming yet airy ambience and plush carpets, the principal has the luxury of an en-suite shower room. The main bathroom has a bathtub with overhead shower set against beautiful marbled tiling. The home benefits from a large hallway cupboard, video entry phone, high energy efficiency and ten-year build warranty.