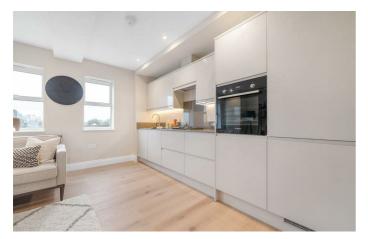

## **Property Details**

An exceptional two bedroom, two bathroom apartment set back from the street with a private terrace. This impressive new home forms part of a gated development designed with attention to detail. This sizeable third floor apartment has a bright and airy feel, with additional privacy due to the elevated position. The expansive openplan reception is a fantastic entertaining space with high ceilings enhancing the cavernous feel. Down lighting and timber floors in warming shades create a welcoming ambience. A sleek kitchen integrates appliances and generous storage, topped with work surfaces with worktop lighting setting an evening mood. A large pane glass door leads out to the terrace with views of the city skyline in the distance, this low-maintenance spot is sheltered by glass balustrades, ideal for watching the sun set over the rooftops. Both bedrooms are comfortable doubles, with a calming yet airy ambience and plush carpets, the principal has the luxury of an en-suite shower room. The main bathroom has a bathtub with overhead shower set against beautiful marbled tiling. The home benefits from a large hallway cupboard, video entry phone, high energy efficiency and ten-year build warranty.