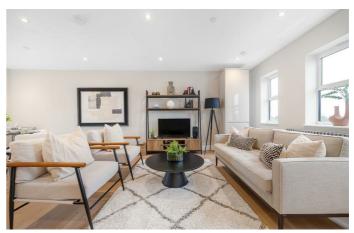

## **Property Details**

An exceptional two bedroom, two bathroom apartment set back from the street with a private terrace. This impressive new home forms part of a gated development designed with attention to detail. This sizeable third floor apartment has a bright and airy feel, with additional privacy due to the elevated position. The expansive openplan reception is a fantastic entertaining space with high ceilings enhancing the cavernous feel. Down lighting and timber floors in warming shades create a welcoming ambience. A sleek kitchen integrates appliances and generous storage, topped with work surfaces with worktop lighting setting an evening mood. A large pane glass door leads out to the terrace with views of the city skyline in the distance, this low-maintenance spot is sheltered by glass balustrades, ideal for watching the sun set over the rooftops. Both bedrooms are comfortable doubles, with a calming yet airy ambience and plush carpets, the principal has the luxury of an en-suite shower room. The main bathroom has a bathtub with overhead shower set against beautiful marbled tiling. The home benefits from a large hallway cupboard, video entry phone, high energy efficiency and ten-year build warranty.