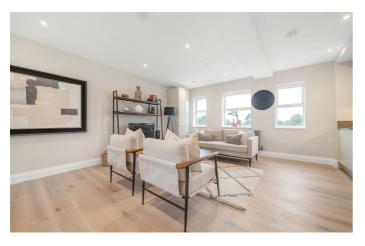

## **Property Details**

An exceptional two bedroom, two bathroom apartment set back from the street with a private terrace. This impressive new home forms part of a gated development designed with attention to detail. This sizeable third floor apartment has a bright and airy feel, with additional privacy due to the elevated position. The expansive openplan reception is a fantastic entertaining space with high ceilings enhancing the cavernous feel. Down lighting and timber floors in warming shades create a welcoming ambience. A sleek kitchen integrates appliances and generous storage, topped with work surfaces with worktop lighting setting an evening mood. A large pane glass door leads out to the terrace with views of the city skyline in the distance, this low-maintenance spot is sheltered by glass balustrades, ideal for watching the sun set over the rooftops. Both bedrooms are comfortable doubles, with a calming yet airy ambience and plush carpets, the principal has the luxury of an en-suite shower room. The main bathroom has a bathtub with overhead shower set against beautiful marbled tiling. The home benefits from a large hallway cupboard, video entry phone, high energy efficiency and ten-year build warranty.