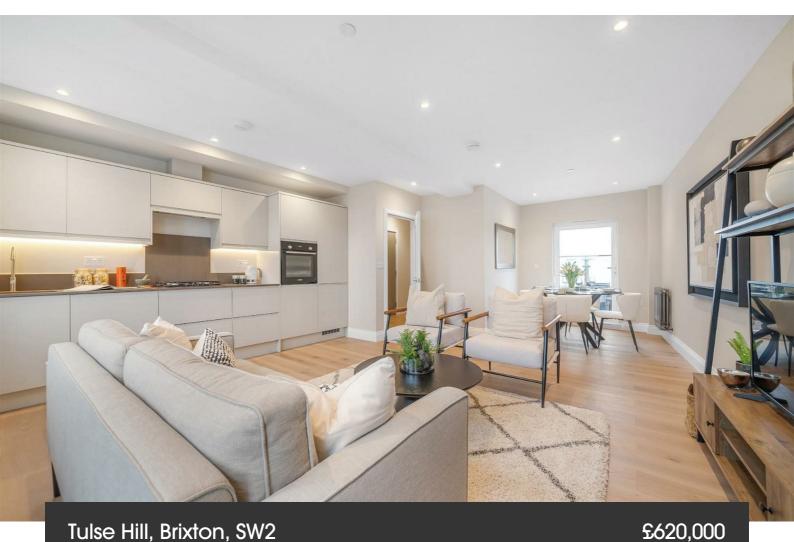

## **Property Details**

An exceptional two bedroom, two bathroom apartment set back from the street with a private terrace. This impressive new home forms part of a gated development designed with attention to detail. This sizeable third floor apartment has a bright and airy feel, with additional privacy due to the elevated position. The expansive openplan reception is a fantastic entertaining space with high ceilings enhancing the cavernous feel. Down lighting and timber floors in warming shades create a welcoming ambience. A sleek kitchen integrates appliances and generous storage, topped with work surfaces with worktop lighting setting an evening mood. A large pane glass door leads out to the terrace with views of the city skyline in the distance, this low-maintenance spot is sheltered by glass balustrades, ideal for watching the sun set over the rooftops. Both bedrooms are comfortable doubles, with a calming yet airy ambience and plush carpets, the principal has the luxury of an en-suite shower room. The main bathroom has a bathtub with overhead shower set against beautiful marbled tiling. The home benefits from a large hallway cupboard, video entry phone, high energy efficiency and ten-year build warranty.

## **Features**

- Two double bedrooms
- Two bathrooms
- Private terrace with city views

Leasehold

- Gated new build apartment
- Over 825 square feet
- Supermarket, restaurants and cafes on the doorstep
- Central Brixton and Herne Hill both a ten-minute stroll
- Brockwell Park a four-minute walk
- Chain-free
- 10 year build warranty