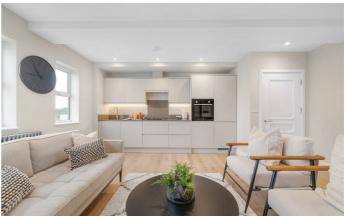

## **Property Details**

An exceptional two bedroom, two bathroom apartment set back from the street with a private terrace. This impressive new home forms part of a gated development designed with attention to detail. This sizeable third floor apartment has a bright and airy feel, with additional privacy due to the elevated position. The expansive openplan reception is a fantastic entertaining space with high ceilings enhancing the cavernous feel. Down lighting and timber floors in warming shades create a welcoming ambience. A sleek kitchen integrates appliances and generous storage, topped with work surfaces with worktop lighting setting an evening mood. A large pane glass door leads out to the terrace with views of the city skyline in the distance, this low-maintenance spot is sheltered by glass balustrades, ideal for watching the sun set over the rooftops. Both bedrooms are comfortable doubles, with a calming yet airy ambience and plush carpets, the principal has the luxury of an en-suite shower room. The main bathroom has a bathtub with overhead shower set against beautiful marbled tiling. The home benefits from a large hallway cupboard, video entry phone, high energy efficiency and ten-year build warranty.