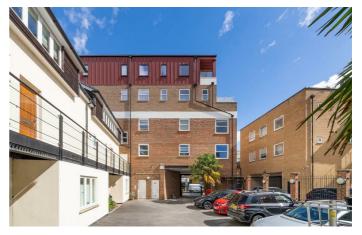

## **Property Details**

An exceptional two bedroom, two bathroom apartment set back from the street with a private terrace. This impressive new home forms part of a gated development designed with attention to detail. This sizeable third floor apartment has a bright and airy feel, with additional privacy due to the elevated position. The expansive openplan reception is a fantastic entertaining space with high ceilings enhancing the cavernous feel. Down lighting and timber floors in warming shades create a welcoming ambience. A sleek kitchen integrates appliances and generous storage, topped with work surfaces with worktop lighting setting an evening mood. A large pane glass door leads out to the terrace with views of the city skyline in the distance, this low-maintenance spot is sheltered by glass balustrades, ideal for watching the sun set over the rooftops. Both bedrooms are comfortable doubles, with a calming yet airy ambience and plush carpets, the principal has the luxury of an en-suite shower room. The main bathroom has a bathtub with overhead shower set against beautiful marbled tiling. The home benefits from a large hallway cupboard, video entry phone, high energy efficiency and ten-year build warranty.