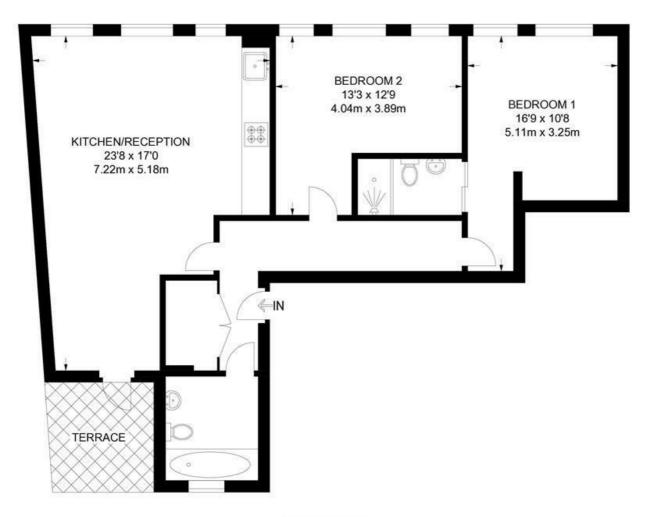

Tulse Hill, Brixton, SW2

Tulse Hill, SW2 2 Bedroom Flat APPROXIMATE GROSS INTERNAL AREA: 830 SQ FT / 77.1 SQ M

## THIRD FLOOR

While we try our very best, floor plans are produced as a guide only and we take no responsibility for the precise accuracy with which any property is represented.