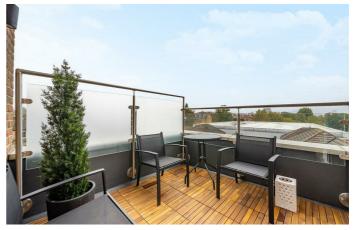

## **Property Details**

An exceptional two bedroom, two bathroom apartment set back from the street with a private terrace. This impressive new home forms part of a gated development designed with attention to detail. This sizeable third floor apartment has a bright and airy feel, with additional privacy due to the elevated position. The expansive openplan reception is a fantastic entertaining space with high ceilings enhancing the cavernous feel. Down lighting and timber floors in warming shades create a welcoming ambience. A sleek kitchen integrates appliances and generous storage, topped with work surfaces with worktop lighting setting an evening mood. A large pane glass door leads out to the terrace with views of the city skyline in the distance, this low-maintenance spot is sheltered by glass balustrades, ideal for watching the sun set over the rooftops. Both bedrooms are comfortable doubles, with a calming yet airy ambience and plush carpets, the principal has the luxury of an en-suite shower room. The main bathroom has a bathtub with overhead shower set against beautiful marbled tiling. The home benefits from a large hallway cupboard, video entry phone, high energy efficiency and ten-year build warranty.

## **Features**

- Two double bedrooms
- Two bathrooms
- Private terrace with city views

Leasehold

- Gated new build apartment
- Over 825 square feet
- Supermarket, restaurants and cafes on the doorstep
- Central Brixton and Herne Hill both a ten-minute stroll
- Brockwell Park a four-minute walk
- Chain-free
- 10 year build warranty