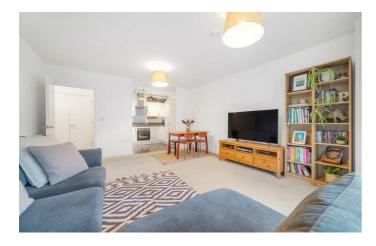

## **Property Details**

A two double bedroom, two bathroom apartment with private terrace, set within a modern build with intercom entry, CCTV, secure bike storage and lifts. Natural light is a running theme with light-drenching windows, yet the home still has an excellent energy rating, reducing bills and making the property peacefully quiet. The spacious open-plan reception has floor-to-ceiling windows and glass door opening out to the terrace with lovely sunset views. The kitchen is integrated with modern appliances and plenty of storage space. Both bedrooms are generous doubles, the principal has built-in storage and an en-suite. The second is perfect for anyone wishing to let the spare room or to be used as a generous home office and guest room, or nursery. The bathroom is spacious with a bathtub and overhead shower. Completing the interior is significant hallway storage. Further benefits of this luxury development are manicured communal grounds, sports facilities, a playground plus the option to apply for an allotment. \*The property was purchased on an ownership scheme by the current vendors, and will be staircased in with the sale so the new owner will be purchasing with full ownership.\*

#### **Features**

- Two double bedrooms
- Two bathrooms
- South-West facing terrace with sunset views
- Secure and well maintained modern build with bike storage
- Over 800 square feet
- Bike storage
- Moments from central Brixton
- Short walk to Brockwell Park and Herne Hill
- Excellent transport links including
  Victoria Line, Thames Link and Trains