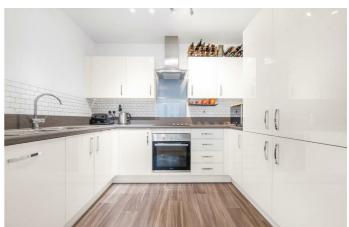

## **Property Details**

A two double bedroom, two bathroom apartment with private terrace, set within a modern build with intercom entry, CCTV, secure bike storage and lifts. Natural light is a running theme with light-drenching windows, yet the home still has an excellent energy rating, reducing bills and making the property peacefully quiet. The spacious open-plan reception has floor-to-ceiling windows and glass door opening out to the terrace with lovely sunset views. The kitchen is integrated with modern appliances and plenty of storage space. Both bedrooms are generous doubles, the principal has built-in storage and an en-suite. The second is perfect for anyone wishing to let the spare room or to be used as a generous home office and guest room, or nursery. The bathroom is spacious with a bathtub and overhead shower. Completing the interior is significant hallway storage. Further benefits of this luxury development are manicured communal grounds, sports facilities, a playground plus the option to apply for an allotment. \*The property was purchased on an ownership scheme by the current vendors, and will be staircased in with the sale so the new owner will be purchasing with full ownership.\*