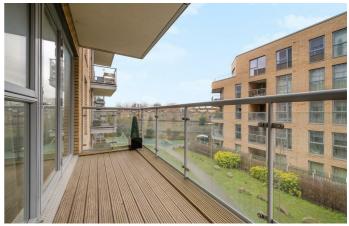

## **Property Details**

A two double bedroom, two bathroom apartment with private terrace, set within a modern build with intercom entry, CCTV, secure bike storage and lifts. Natural light is a running theme with light-drenching windows, yet the home still has an excellent energy rating, reducing bills and making the property peacefully quiet. The spacious open-plan reception has floor-to-ceiling windows and glass door opening out to the terrace with lovely sunset views. The kitchen is integrated with modern appliances and plenty of storage space. Both bedrooms are generous doubles, the principal has built-in storage and an en-suite. The second is perfect for anyone wishing to let the spare room or to be used as a generous home office and guest room, or nursery. The bathroom is spacious with a bathtub and overhead shower. Completing the interior is significant hallway storage. Further benefits of this luxury development are manicured communal grounds, sports facilities, a playground plus the option to apply for an allotment. \*The property was purchased on an ownership scheme by the current vendors, and will be staircased in with the sale so the new owner will be purchasing with full ownership.\*

#### **Features**

- Two double bedrooms
- Two bathrooms
- South-West facing terrace with sunset views
- Secure and well maintained modern build with bike storage
- Over 800 square feet
- Bike storage
- Moments from central Brixton
- Short walk to Brockwell Park and Herne Hill
- Excellent transport links including
  Victoria Line, Thames Link and Trains