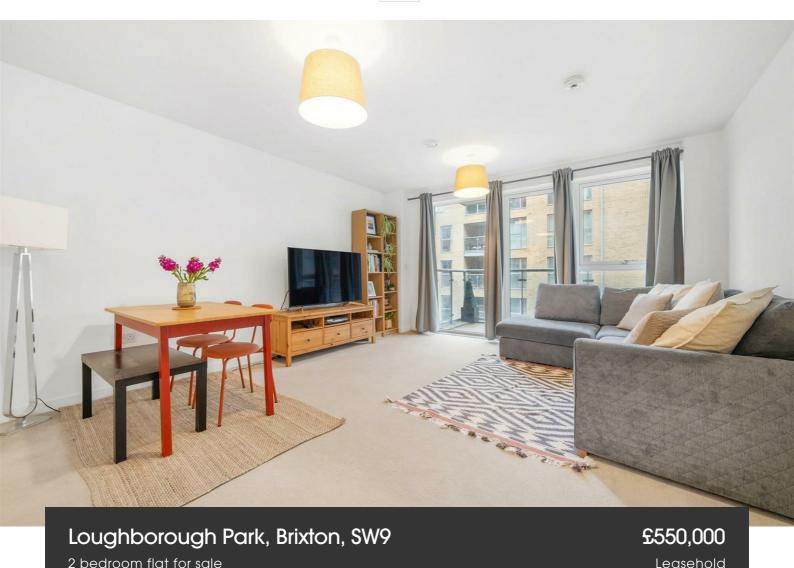

## **Property Details**

A two double bedroom, two bathroom apartment with private terrace, set within a modern build with intercom entry, CCTV, secure bike storage and lifts. Natural light is a running theme with light-drenching windows, yet the home still has an excellent energy rating, reducing bills and making the property peacefully quiet. The spacious open-plan reception has floor-to-ceiling windows and glass door opening out to the terrace with lovely sunset views. The kitchen is integrated with modern appliances and plenty of storage space. Both bedrooms are generous doubles, the principal has built-in storage and an en-suite. The second is perfect for anyone wishing to let the spare room or to be used as a generous home office and guest room, or nursery. The bathroom is spacious with a bathtub and overhead shower. Completing the interior is significant hallway storage. Further benefits of this luxury development are manicured communal grounds, sports facilities, a playground plus the option to apply for an allotment. \*The property was purchased on an ownership scheme by the current vendors, and will be staircased in with the sale so the new owner will be purchasing with full ownership.\*

#### **Features**

- Two double bedrooms
- Two bathrooms
- South-West facing terrace with sunset views
- Secure and well maintained modern build with bike storage
- Over 800 square feet
- Bike storage
- Moments from central Brixton
- Short walk to Brockwell Park and Herne Hill
- Excellent transport links including
  Victoria Line, Thames Link and Trains