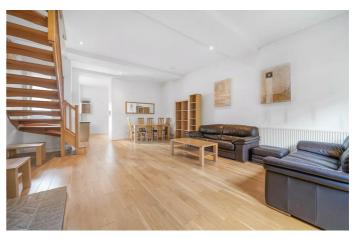

A true heart of the home, the semi-open plan reception room is an expansive space at over ten meters in length, providing cavernous proportions in which to unwind or entertain with a characterful brick fireplace adding to the ambience. The dine-in kitchen boasts plentiful storage within modern cabinetry running down two walls and neatly integrating appliances, catering to both functionality and style. The sweeping curvature of the wall creates the ideal nook for a dining table, with plenty of space for an additional, more formal dining table in the reception if desired.