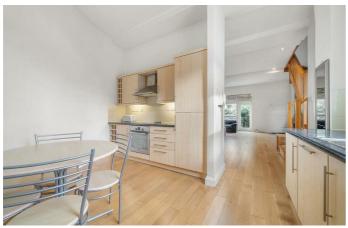

A true heart of the home, the semi-open plan reception room is an expansive space at over ten meters in length, providing cavernous proportions in which to unwind or entertain with a characterful brick fireplace adding to the ambience. The dine-in kitchen boasts plentiful storage within modern cabinetry running down two walls and neatly integrating appliances, catering to both functionality and style. The sweeping curvature of the wall creates the ideal nook for a dining table, with plenty of space for an additional, more formal dining table in the reception if desired.