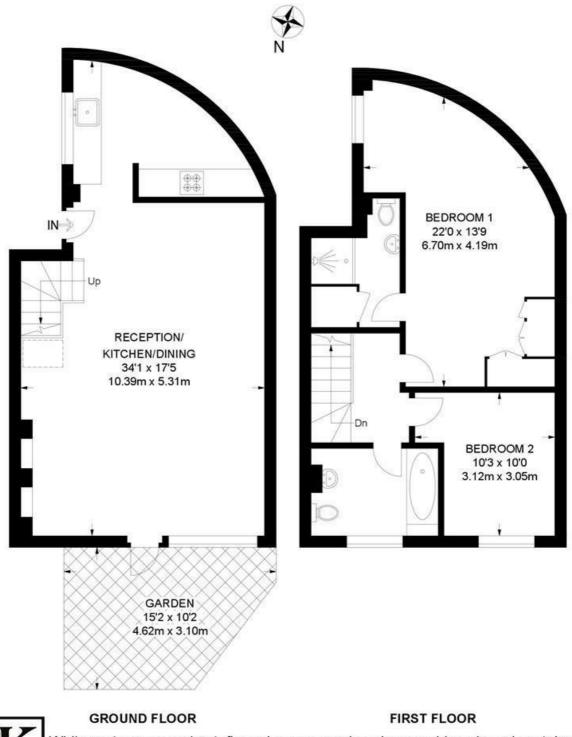

### 2 Bedroom Flat

APPROXIMATE GROSS INTERNAL AREA: 992 SQ FT / 92.1 SQ M

While we try our very best, floor plans are produced as a guide only and we take no responsibility for the precise accuracy with which any property is represented.