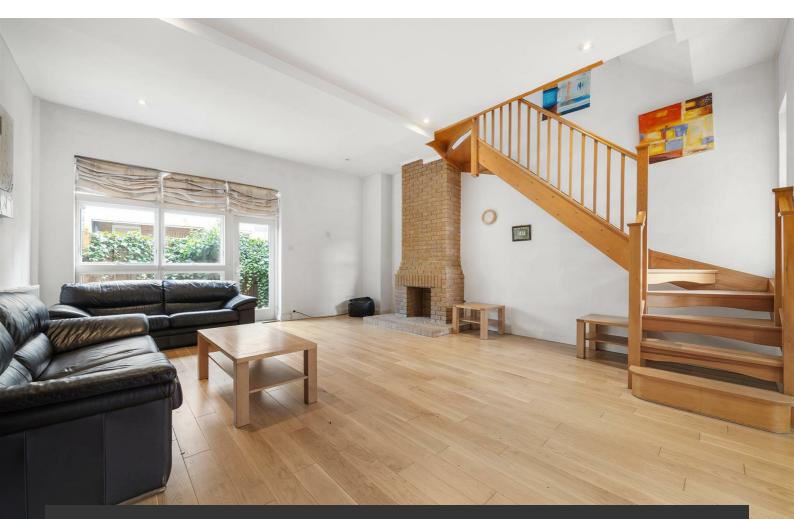

A true heart of the home, the semi-open plan reception room is an expansive space at over ten meters in length, providing cavernous proportions in which to unwind or entertain with a characterful brick fireplace adding to the ambience. The dine-in kitchen boasts plentiful storage within modern cabinetry running down two walls and neatly integrating appliances, catering to both functionality and style. The sweeping curvature of the wall creates the ideal nook for a dining table, with plenty of space for an additional, more formal dining table in the reception if desired.