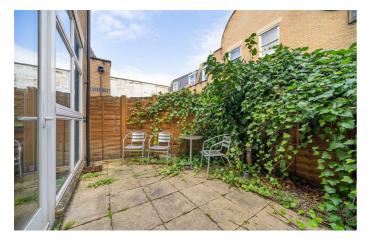

Large pane patio doors open to the garden, allowing fresh air to breeze through the room whilst providing an easy transition to al-fresco dining in the summer months. The private garden is currently