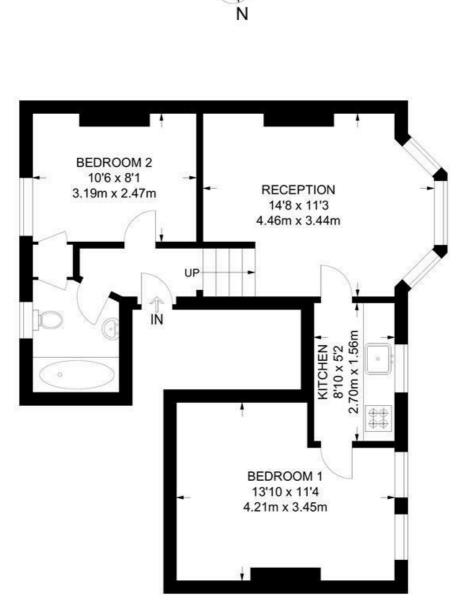

### Kendoa Road, SW4 2 Bedroom Flat

APPROXIMATE GROSS INTERNAL AREA: 514 SQ FT / 47.7 SQ M

### FIRST FLOOR

While we try our very best, floor plans are produced as a guide only and we take no responsibility for the precise accuracy with which any property is represented.