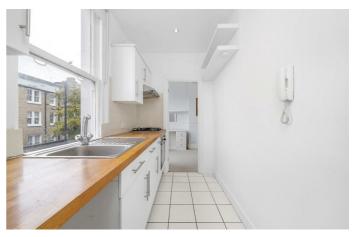

# **Property Details**

An enticing two double bedroom apartment nestled in a grand double-fronted Victorian house on a residential street near Clapham High Street. The property is set quietly back from the road with a communal ping pong table on the pedestrianised concourse out front. Neutrally presented, the home maximises the space on offer with an appealing layout, ready to move into yet offering an exciting blank canvas. The bright reception features a large bay window and high corniced ceilings with space in which to relax and dine. The separate kitchen is neatly arranged with wooden worktops and white cabinetry, with a sash window in front of the sink offering concourse views. Enjoying similar views through large sash windows, the principal bedroom is a spacious double, with generous room for multiple wardrobes and storage. Still a genuine double, the second bedroom is nestled at the opposing side of the property enjoying leafy views and providing privacy, ideal for sharers. A neutral bathroom equipped with both bath and overhead shower completes the property.