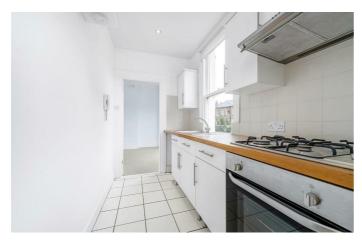

# **Property Details**

An enticing two double bedroom apartment nestled in a grand double-fronted Victorian house on a residential street near Clapham High Street. The property is set quietly back from the road with a communal ping pong table on the pedestrianised concourse out front. Neutrally presented, the home maximises the space on offer with an appealing layout, ready to move into yet offering an exciting blank canvas. The bright reception features a large bay window and high corniced ceilings with space in which to relax and dine. The separate kitchen is neatly arranged with wooden worktops and white cabinetry, with a sash window in front of the sink offering concourse views. Enjoying similar views through large sash windows, the principal bedroom is a spacious double, with generous room for multiple wardrobes and storage. Still a genuine double, the second bedroom is nestled at the opposing side of the property enjoying leafy views and providing privacy, ideal for sharers. A neutral bathroom equipped with both bath and overhead shower completes the property.