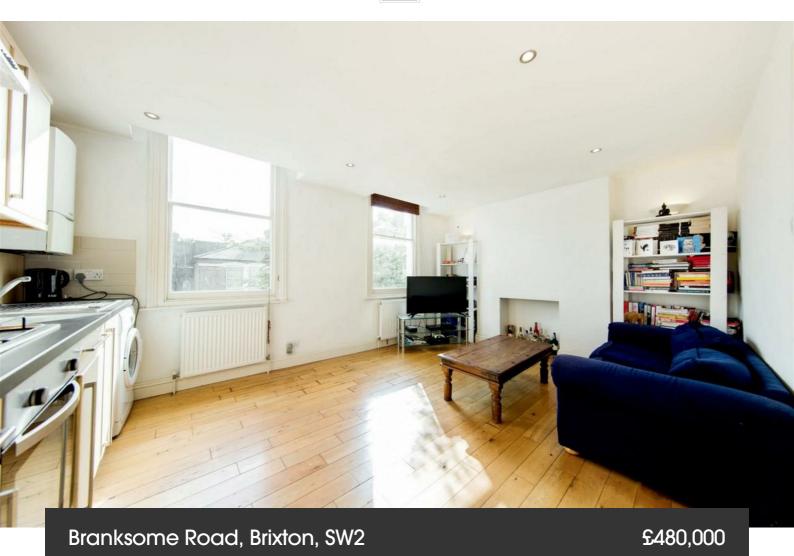

# **Property Details**

2 bedroom flat - conversion for sale

A two bedroom apartment with a private roof terrace set within a Victorian terrace property on Branksome Road, an attractive residential street between Clapham and Brixton, with local amenities and eateries on the doorstep. Upon entering, you are greeted with an open-plan reception room offering space to cook, dine and unwind, with modern flooring and large sash windows which flood the room in natural light. Neatly tucked to one side the kitchen runs along one wall, maximising the space whilst not interrupting the flow of light. Neutral décor and modern down lighting make this hub of the home the ideal place to entertain. Both bedrooms are separated from one another whilst also being peacefully nestled away from the street with leafy views over the neighbouring gardens. The principal bedroom is particularly appealing, boasting direct access to a private terrace, which is a wonderful spot for morning coffee or evening relaxation under the stars, after watching the sun set over the rooffops. A blank canvas apartment with the potential to add your own decorative touches.

## Branksome Road, Brixton, SW2