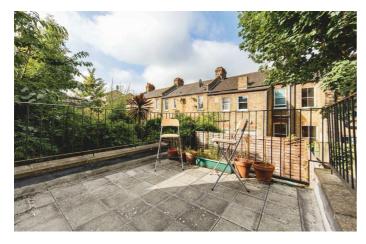

# **Property Details**

2 bedroom flat - conversion for sale

A two bedroom apartment with a private roof terrace set within a Victorian terrace property on Branksome Road, an attractive residential street between Clapham and Brixton, with local amenities and eateries on the doorstep. Upon entering, you are greeted with an open-plan reception room offering space to cook, dine and unwind, with modern flooring and large sash windows which flood the room in natural light. Neatly tucked to one side the kitchen runs along one wall, maximising the space whilst not interrupting the flow of light. Neutral décor and modern down lighting make this hub of the home the ideal place to entertain. Both bedrooms are separated from one another whilst also being peacefully nestled away from the street with leafy views over the neighbouring gardens. The principal bedroom is particularly appealing, boasting direct access to a private terrace, which is a wonderful spot for morning coffee or evening relaxation under the stars, after watching the sun set over the rooffops. A blank canvas apartment with the potential to add your own decorative touches.

#### **Features**

- Two double bedrooms
- Private roof terrace
- Victorian Conversion
- Bright and airy
- Local amenities and eateries on the doorstep

Leasehold

- Equidistant between Clapham and Brixton
- Northern and Victoria Lines, Overground and Trains
- · Chain-free
- Share of freehold will be granted