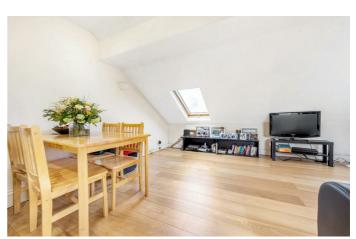

# **Property Details**

A bright and charming one bedroom flat occupying the top floor of a handsome terrace on Knoll Road, a peaceful pocket just a short stroll from central Wandsworth. The standout feature of this conversion is the fantastic open-plan living and kitchen area. Generously proportioned, it offers ample space for both relaxing and dining, flooded with natural light from skylights and a rear window. The contemporary kitchen wraps around in an ergonomic design, providing plenty of storage and workspace, with a sink positioned under the window for a pleasant outlook. The reception area easily accommodates a dining table while maintaining a cosy lounge space. Stairs lead down to the tranquil double bedroom, quietly positioned at the rear with leafy garden views. Adjacent, the stylish bathroom features large tiles and a bathtub with an overhead shower—perfect for unwinding. Set across the upper floors, this beautifully bright and private home is ideal for those seeking a peaceful yet well-connected Wandsworth location. A share of the freehold will be granted upon the sale of the final flat in the building.