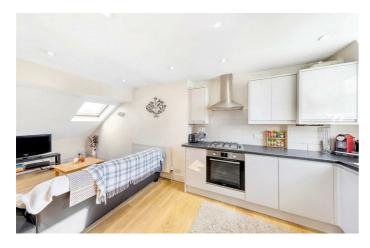

# **Property Details**

A bright and charming one bedroom flat occupying the top floor of a handsome terrace on Knoll Road, a peaceful pocket just a short stroll from central Wandsworth. The standout feature of this conversion is the fantastic open-plan living and kitchen area. Generously proportioned, it offers ample space for both relaxing and dining, flooded with natural light from skylights and a rear window. The contemporary kitchen wraps around in an ergonomic design, providing plenty of storage and workspace, with a sink positioned under the window for a pleasant outlook. The reception area easily accommodates a dining table while maintaining a cosy lounge space. Stairs lead down to the tranquil double bedroom, quietly positioned at the rear with leafy garden views. Adjacent, the stylish bathroom features large tiles and a bathtub with an overhead shower—perfect for unwinding. Set across the upper floors, this beautifully bright and private home is ideal for those seeking a peaceful yet well-connected Wandsworth location. A share of the freehold will be granted upon the sale of the final flat in the building.