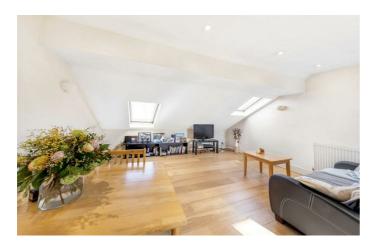

# **Property Details**

A bright and charming one bedroom flat occupying the top floor of a handsome terrace on Knoll Road, a peaceful pocket just a short stroll from central Wandsworth. The standout feature of this conversion is the fantastic open-plan living and kitchen area. Generously proportioned, it offers ample space for both relaxing and dining, flooded with natural light from skylights and a rear window. The contemporary kitchen wraps around in an ergonomic design, providing plenty of storage and workspace, with a sink positioned under the window for a pleasant outlook. The reception area easily accommodates a dining table while maintaining a cosy lounge space. Stairs lead down to the tranquil double bedroom, quietly positioned at the rear with leafy garden views. Adjacent, the stylish bathroom features large tiles and a bathtub with an overhead shower—perfect for unwinding. Set across the upper floors, this beautifully bright and private home is ideal for those seeking a peaceful yet well-connected Wandsworth location. A share of the freehold will be granted upon the sale of the final flat in the building.