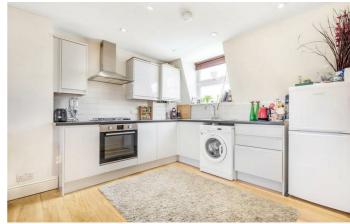

# **Property Details**

A bright and charming one bedroom flat occupying the top floor of a handsome terrace on Knoll Road, a peaceful pocket just a short stroll from central Wandsworth. The standout feature of this conversion is the fantastic open-plan living and kitchen area. Generously proportioned, it offers ample space for both relaxing and dining, flooded with natural light from skylights and a rear window. The contemporary kitchen wraps around in an ergonomic design, providing plenty of storage and workspace, with a sink positioned under the window for a pleasant outlook. The reception area easily accommodates a dining table while maintaining a cosy lounge space. Stairs lead down to the tranquil double bedroom, quietly positioned at the rear with leafy garden views. Adjacent, the stylish bathroom features large tiles and a bathtub with an overhead shower—perfect for unwinding. Set across the upper floors, this beautifully bright and private home is ideal for those seeking a peaceful yet well-connected Wandsworth location. A share of the freehold will be granted upon the sale of the final flat in the building.