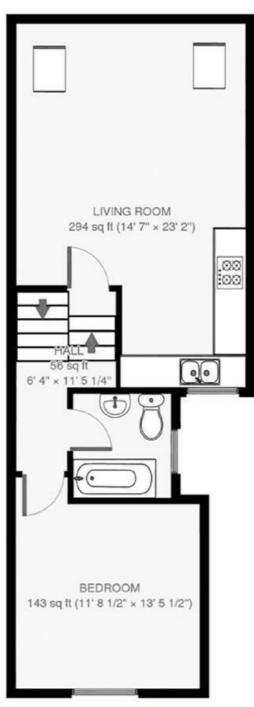

### Knoll Road, SW18 1 Bedroom Flat

APPROXIMATE GROSS INTERNAL AREA: 584 SQ FT / 54 SQ M

SECOND FLOOR

While we try our very best, floor plans are produced as a guide only and we take no responsibility for the precise accuracy with which any property is represented.