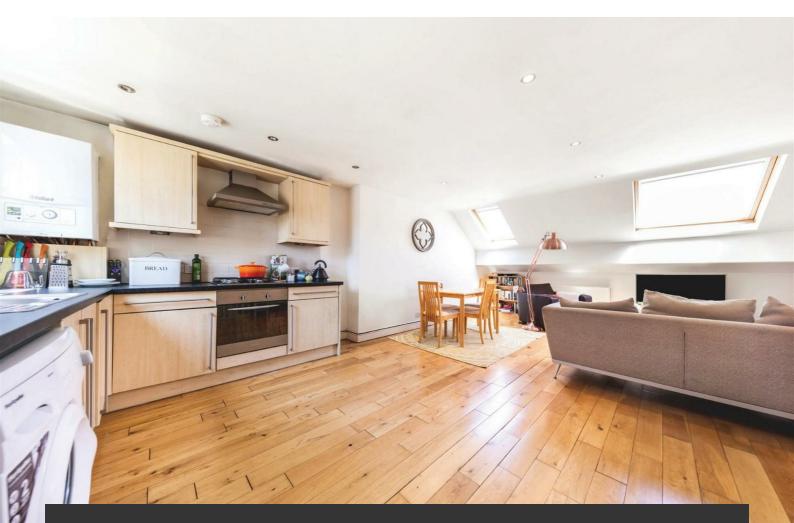

## **Property Details**

A bright and elegant one-bedroom flat, occupying the top floor of a handsome Victorian terrace on sought-after Leander Road. Peacefully nestled within the Josephine Conservation Area, this charming home is moments from Brockwell Park and the vibrant amenities of central Brixton. The heart of the home is a spacious openplan reception, bathed in natural light from dual-aspect skylights. With generous proportions to lounge, dine, and entertain, the integrated kitchen offers ample storage and space for an island if desired, ideal for keen cooks. Quietly positioned at the rear, the large double bedroom provides a tranquil retreat, with plentiful storage options and a lovely view over neighbouring gardens. A stylish, neutral bathroom completes the home, featuring both a bath and shower—perfect for unwinding after a stroll through the nearby park. An elegant first home or pied-à-terre, this well-located property sits on a peaceful yet well-connected street, with an annual street party fostering a true sense of community. A fantastic opportunity to add your own decorative touch. A share of the freehold will be granted upon the sale of the final flat in the building.