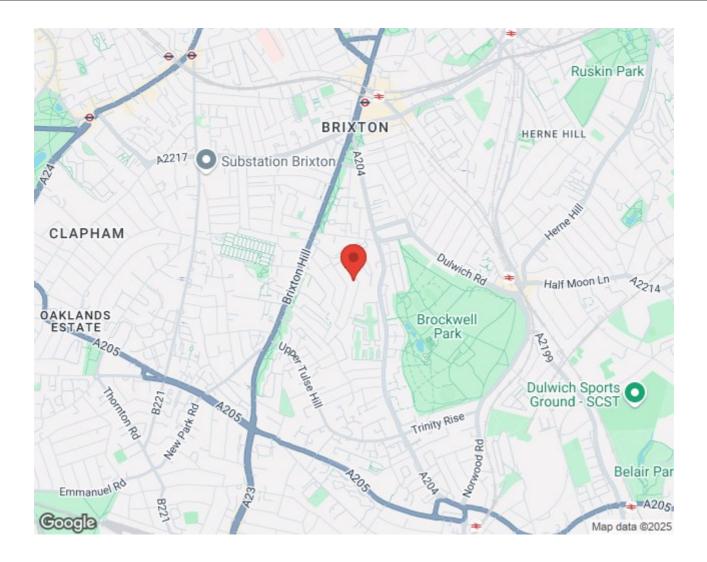

### Leander Road, Brixton, SW2 1 bedroom flat - conversion for sale

## **Property Details**

A bright and elegant one-bedroom flat, occupying the top floor of a handsome Victorian terrace on sought-after Leander Road. Peacefully nestled within the Josephine Conservation Area, this charming home is moments from Brockwell Park and the vibrant amenities of central Brixton. The heart of the home is a spacious openplan reception, bathed in natural light from dual-aspect skylights. With generous proportions to lounge, dine, and entertain, the integrated kitchen offers ample storage and space for an island if desired, ideal for keen cooks. Quietly positioned at the rear, the large double bedroom provides a tranquil retreat, with plentiful storage options and a lovely view over neighbouring gardens. A stylish, neutral bathroom completes the home, featuring both a bath and shower—perfect for unwinding after a stroll through the nearby park. An elegant first home or pied-à-terre, this well-located property sits on a peaceful yet well-connected street, with an annual street party fostering a true sense of community. A fantastic opportunity to add your own decorative touch. A share of the freehold will be granted upon the sale of the final flat in the building.

### Features

- One double bedroom
- Victorian conversion
- Bright and airy
- Sought-after residential street
- Central Brixton a short walk away
- Brockwell Park a five-minute walk
- Herne Hill a ten-minute stroll through the park
- Large brand supermarket nearby
- Chain-free
- A share of the freehold will be granted