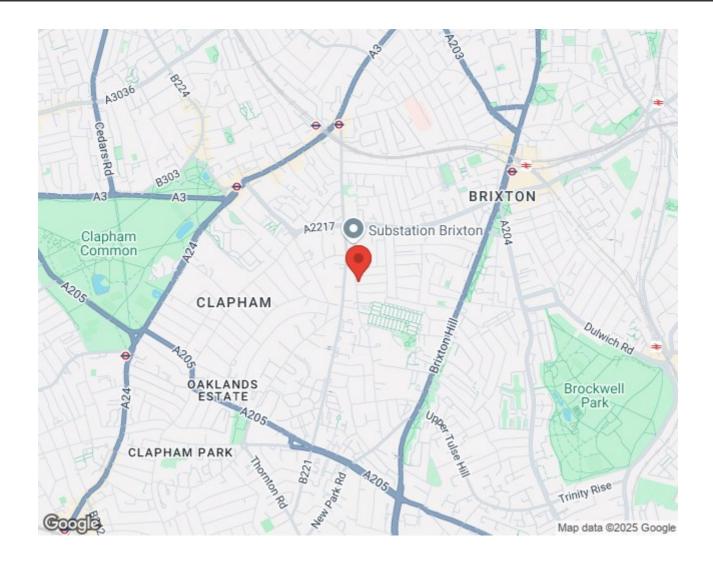

## **Features**

- Two double bedrooms
- Private terrace with sunrise views over the rooftops
- Victorian conversion
- Light and airy atmosphere
- Great location between Clapham and Brixton
- Local amenities on the doorstep
- Short stroll to Abbeville Village
- Northern and Victoria lines, plus the Overground
- Chain Free
- Share of freehold will be granted