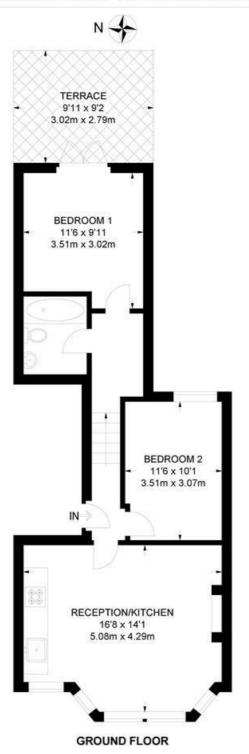

## Lyham Road, SW2 2 Bedroom Flat

APPROXIMATE GROSS INTERNAL AREA: 511 SQ FT / 47.5 SQ M

While we try our very best, floor plans are produced as a guide only and we take no responsibility for the precise accuracy with which any property is represented.