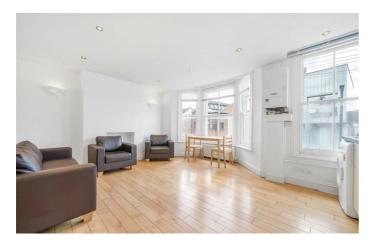

**Property Details** 

A charming two bedroom apartment with a private roof terrace offering sunrise views over the rooftops Arranged over the first floor of a handsome Victorian townhouse on Lyham Road. The inviting open-plan reception room is ideal for cooking, dining, and unwinding, featuring contemporary flooring and multiple windows. The sleek kitchen is neatly tucked to one side, maximising space without disrupting the flow of natural light. Both bedrooms are peacefully positioned at the rear, overlooking leafy gardens. Well-proportioned and separated for privacy, they suit sharers or those wishing to rent a room. The principal bedroom enjoys direct access to the private terrace—a perfect retreat for morning coffee or evening relaxation under the stars. The bathroom includes a bathtub with a shower above. A blank canvas, the apartment is ready to move into while offering scope for personalisation. With its combination of charm, space, and potential, this home is a fantastic opportunity for buyers seeking a stylish yet adaptable living space. Share of freehold will be granted upon the sale of final flat in the building.