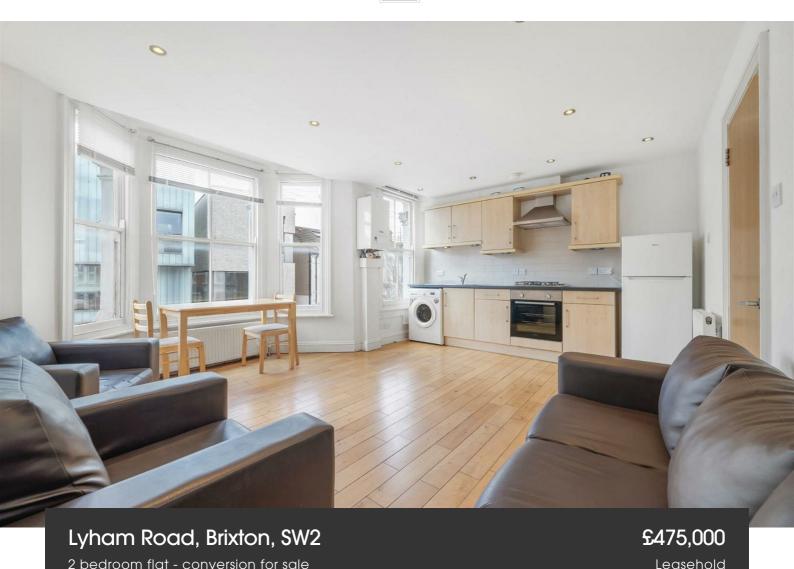

**Property Details** 

A charming two bedroom apartment with a private roof terrace offering sunrise views over the rooftops Arranged over the first floor of a handsome Victorian townhouse on Lyham Road. The inviting open-plan reception room is ideal for cooking, dining, and unwinding, featuring contemporary flooring and multiple windows. The sleek kitchen is neatly tucked to one side, maximising space without disrupting the flow of natural light. Both bedrooms are peacefully positioned at the rear, overlooking leafy gardens. Well-proportioned and separated for privacy, they suit sharers or those wishing to rent a room. The principal bedroom enjoys direct access to the private terrace—a perfect retreat for morning coffee or evening relaxation under the stars. The bathroom includes a bathtub with a shower above. A blank canvas, the apartment is ready to move into while offering scope for personalisation. With its combination of charm, space, and potential, this home is a fantastic opportunity for buyers seeking a stylish yet adaptable living space. Share of freehold will be granted upon the sale of final flat in the building.

## **Features**

- Two double bedrooms
- Private terrace with sunrise views over the rooftops
- Victorian conversion
- Light and airy atmosphere
- Great location between Clapham and Brixton
- Local amenities on the doorstep
- Short stroll to Abbeville Village
- Northern and Victoria lines, plus the Overground
- Chain Free
- Share of freehold will be granted