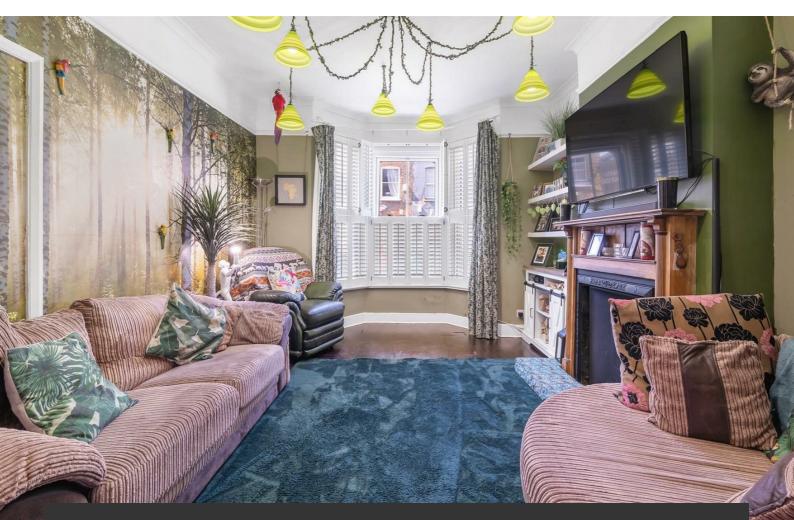

# **Property Details**

A magnificently charming four bedroom Victorian home nestled on a neighbourly culde-sac. The restored exterior boasts a traditional welcome, yet inside the home offers an eclectic mix of original features and modern design with every room having its own character. The double reception offers charm with exposed floorboards, sash window, high, corniced ceilings and a working logburner. Painted in joyful yellow, the kitchen has generous storage within sleek cabinetry to both sides, plus a feature fireplace and breakfast bar. A utility room keeps the laundry neatly tucked away, plus a handy WC. Surrounded by trees, the private garden is ideal for relaxing on the rear deck to the tranquil sounds of the waterfall pond, or tending to the mini fruit orchard. Outdoor power extends the use of the garden into winter months with the option to add heaters. This wonderful garden has no tall buildings behind, ensuring additional light and privacy. Upstairs, two of the four bedrooms have custom painted murals and an expansive house bathroom has a separate walk in shower and bathtub under the window, the perfect retreat for a soak in the bubbles with views of the trees beyond. The principal bedroom has an en suite and there is access to a boarded loft.

### Features

- Four bedrooms
- Two bathrooms plus downstairs WC
- Large private garden
- Victorian terraced house
- Characterful features
- Working logburner
- Brixton a five-minute stroll
- Clapham High Street a twelveminute walk
- Victoria and Northern Lines plus
  Overground
- Freehold