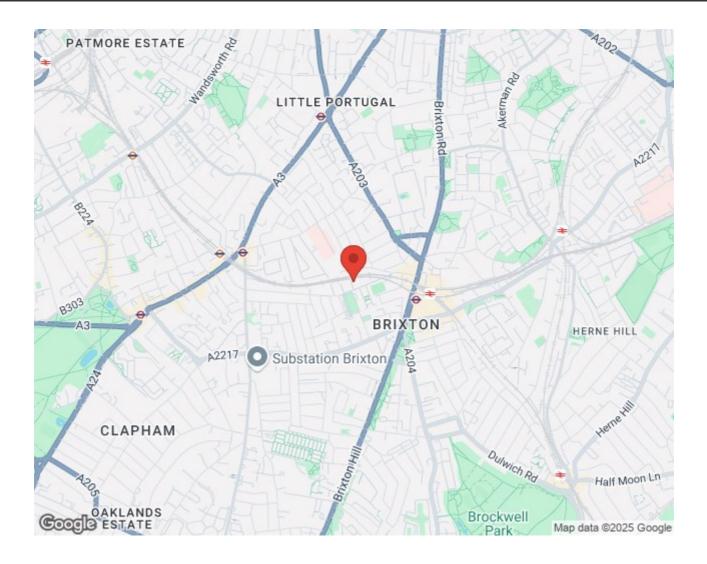

## **Bythorn Street, Brixton, SW9** 4 bedroom house for sale

### Features

- Four bedrooms
- Two bathrooms plus downstairs WC
- Large private garden
- Victorian terraced house
- Characterful features
- Working logburner
- Brixton a five-minute stroll
- Clapham High Street a twelveminute walk
- Victoria and Northern Lines plus
  Overground
- Freehold