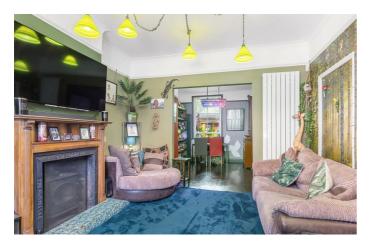

# **Property Details**

A magnificently charming four bedroom Victorian home nestled on a neighbourly culde-sac. The restored exterior boasts a traditional welcome, yet inside the home offers an eclectic mix of original features and modern design with every room having its own character. The double reception offers charm with exposed floorboards, sash window, high, corniced ceilings and a working logburner. Painted in joyful yellow, the kitchen has generous storage within sleek cabinetry to both sides, plus a feature fireplace and breakfast bar. A utility room keeps the laundry neatly tucked away, plus a handy WC. Surrounded by trees, the private garden is ideal for relaxing on the rear deck to the tranquil sounds of the waterfall pond, or tending to the mini fruit orchard. Outdoor power extends the use of the garden into winter months with the option to add heaters. This wonderful garden has no tall buildings behind, ensuring additional light and privacy. Upstairs, two of the four bedrooms have custom painted murals and an expansive house bathroom has a separate walk in shower and bathtub under the window, the perfect retreat for a soak in the bubbles with views of the trees beyond. The principal bedroom has an en suite and there is access to a boarded loft.

### Features

- Four bedrooms
- Two bathrooms plus downstairs WC
- Large private garden
- Victorian terraced house
- Characterful features
- Working logburner
- Brixton a five-minute stroll
- Clapham High Street a twelveminute walk
- Victoria and Northern Lines plus
  Overground
- Freehold