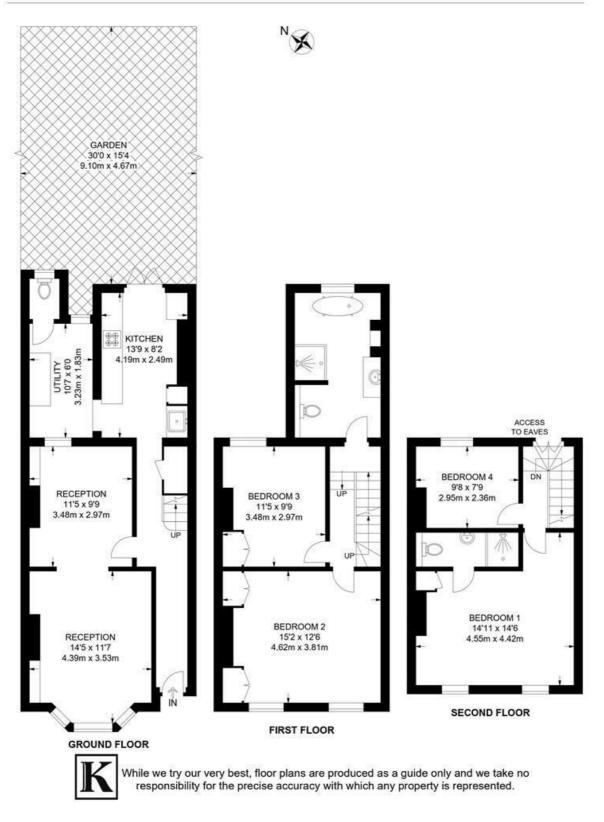

#### Bythorn Street, SW9

4 Bedroom House

APPROXIMATE GROSS INTERNAL AREA: 1434 SQ FT / 133.2 SQ M