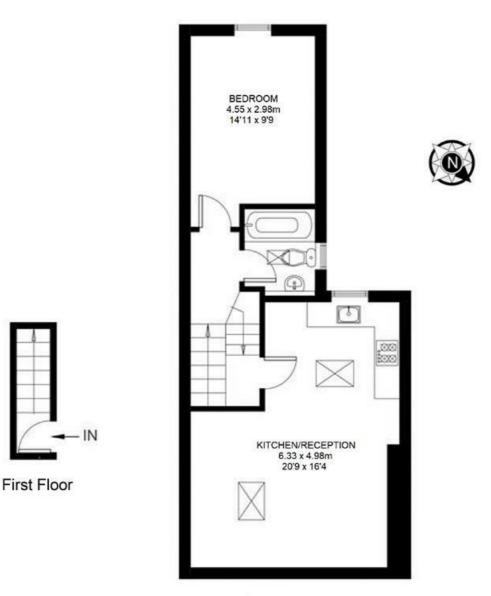

### Arodene Road, SW2 1 Bedroom Flat

APPROXIMATE GROSS INTERNAL AREA: 571 SQ FT /53 SQ M

While we try our very best, floor plans are produced as a guide only and we take no responsibility for the precise accuracy with which any property is represented.