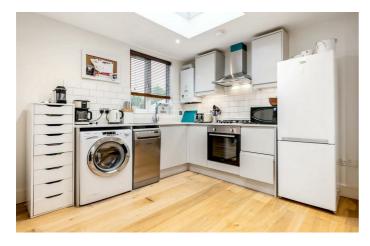

## **Property Details**

1 bedroom flat - conversion for sale

A bright and elegant one double bedroom flat occupying the top floor of a handsome Victorian terrace on Arodene Road, a sought-after and neighbourly street ideally positioned for the vibrant amenities and transport links of central Brixton, whilst retaining a peaceful village-like atmosphere. The property boasts an appealing blend of modern finishes, with a spacious open-plan reception room bathed in natural light from multiple Velux windows and featuring a stylish, integrated kitchen. The bedroom sits peacefully at the rear, enjoying leafy views over the neighbouring gardens and benefiting from excellent space for storage. A contemporary bathroom completes the home, tastefully finished with a bathtub, overhead shower, and a further large Velux window, enhancing the bright and airy feel throughout. Set within a quiet, leafy pocket of Brixton, close to Brixton's culinary and cultural hotspots, with Brockwell Park and Brixton tube station both within walking distance. There's also a great sense of community alongside the adjoining roads with pedestrianised street parties and art fairs on the annual calendar.