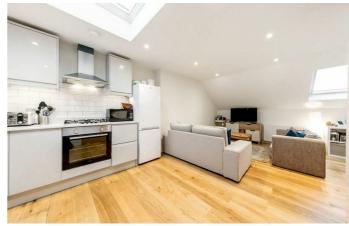

## **Property Details**

1 bedroom flat - conversion for sale

A bright and elegant one double bedroom flat occupying the top floor of a handsome Victorian terrace on Arodene Road, a sought-after and neighbourly street ideally positioned for the vibrant amenities and transport links of central Brixton, whilst retaining a peaceful village-like atmosphere. The property boasts an appealing blend of modern finishes, with a spacious open-plan reception room bathed in natural light from multiple Velux windows and featuring a stylish, integrated kitchen. The bedroom sits peacefully at the rear, enjoying leafy views over the neighbouring gardens and benefiting from excellent space for storage. A contemporary bathroom completes the home, tastefully finished with a bathtub, overhead shower, and a further large Velux window, enhancing the bright and airy feel throughout. Set within a quiet, leafy pocket of Brixton, close to Brixton's culinary and cultural hotspots, with Brockwell Park and Brixton tube station both within walking distance. There's also a great sense of community alongside the adjoining roads with pedestrianised street parties and art fairs on the annual calendar.