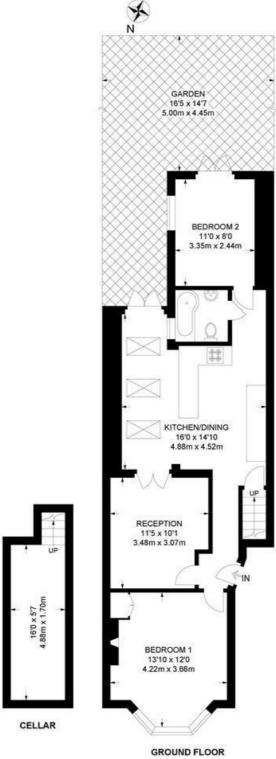

#### Kellett Road, SW2 2 Bedroom Flat

APPROXIMATE GROSS INTERNAL AREA INCLUDING CELLAR: 817 SQ FT / 75.9 SQ M

While we try our very best, floor plans are produced as a guide only and we take no responsibility for the precise accuracy with which any property is represented.