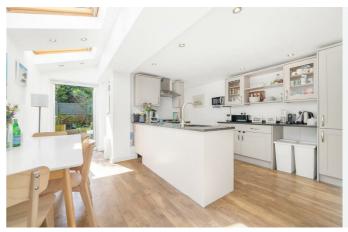

## **Property Details**

A charming two double bedroom apartment with a private South-facing garden, set within an elegant Victorian conversion. Lovingly maintained by the same owner for over a decade, the home benefits from a thoughtfully designed side return extension, creating a spacious and light-filled kitchen diner, with shaker-style cabinetry and skylights overhead. French doors lead directly to a beautifully landscaped garden—a sun-soaked haven, ideal for entertaining, featuring a wrap-around patio, raised flower bed, and a palm tree. To the front, the reception room boasts original floorboards, a feature fireplace with flanking shelves, a bay window and tasteful modern lighting, blending period charm with contemporary comfort. Both bedrooms are generous doubles, privately positioned at opposite ends of the home. The principal bedroom enjoys garden access, dual-aspect windows, and cosy carpets, while the second bedroom offers wooden floors, feature wall and ample storage, set apart for privacy. Additional highlights include a large cellar and optional secure bike storage directly outside via the council-run garage for a small annual fee.