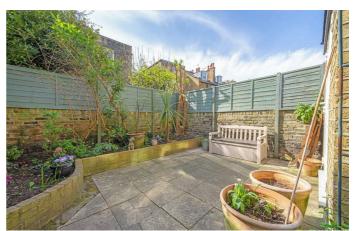

## **Property Details**

A charming two double bedroom apartment with a private South-facing garden, set within an elegant Victorian conversion. Lovingly maintained by the same owner for over a decade, the home benefits from a thoughtfully designed side return extension, creating a spacious and light-filled kitchen diner, with shaker-style cabinetry and skylights overhead. French doors lead directly to a beautifully landscaped garden—a sun-soaked haven, ideal for entertaining, featuring a wrap-around patio, raised flower bed, and a palm tree. To the front, the reception room boasts original floorboards, a feature fireplace with flanking shelves, a bay window and tasteful modern lighting, blending period charm with contemporary comfort. Both bedrooms are generous doubles, privately positioned at opposite ends of the home. The principal bedroom enjoys garden access, dual-aspect windows, and cosy carpets, while the second bedroom offers wooden floors, feature wall and ample storage, set apart for privacy. Additional highlights include a large cellar and optional secure bike storage directly outside via the council-run garage for a small annual fee.

#### **Features**

- Two double bedrooms
- South facing pretty garden
- Victorian conversion
- Bright and airy ambience
- Sought-after street
- Central Brixton on the doorstep
- Herne Hill a ten-minute stroll
- Brockwell Park nearby
- Start of the Victoria line a seven-minute walk
- · Share of freehold