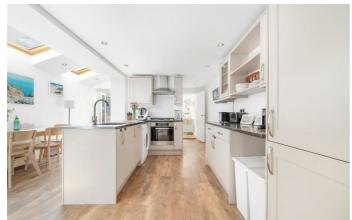

## **Property Details**

A charming two double bedroom apartment with a private South-facing garden, set within an elegant Victorian conversion. Lovingly maintained by the same owner for over a decade, the home benefits from a thoughtfully designed side return extension, creating a spacious and light-filled kitchen diner, with shaker-style cabinetry and skylights overhead. French doors lead directly to a beautifully landscaped garden—a sun-soaked haven, ideal for entertaining, featuring a wrap-around patio, raised flower bed, and a palm tree. To the front, the reception room boasts original floorboards, a feature fireplace with flanking shelves, a bay window and tasteful modern lighting, blending period charm with contemporary comfort. Both bedrooms are generous doubles, privately positioned at opposite ends of the home. The principal bedroom enjoys garden access, dual-aspect windows, and cosy carpets, while the second bedroom offers wooden floors, feature wall and ample storage, set apart for privacy. Additional highlights include a large cellar and optional secure bike storage directly outside via the council-run garage for a small annual fee.