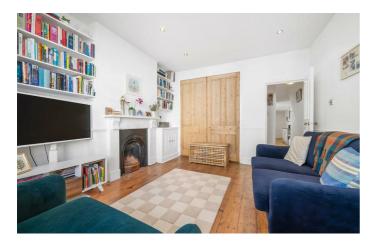

## **Property Details**

A charming two double bedroom apartment with a private South-facing garden, set within an elegant Victorian conversion. Lovingly maintained by the same owner for over a decade, the home benefits from a thoughtfully designed side return extension, creating a spacious and light-filled kitchen diner, with shaker-style cabinetry and skylights overhead. French doors lead directly to a beautifully landscaped garden—a sun-soaked haven, ideal for entertaining, featuring a wrap-around patio, raised flower bed, and a palm tree. To the front, the reception room boasts original floorboards, a feature fireplace with flanking shelves, a bay window and tasteful modern lighting, blending period charm with contemporary comfort. Both bedrooms are generous doubles, privately positioned at opposite ends of the home. The principal bedroom enjoys garden access, dual-aspect windows, and cosy carpets, while the second bedroom offers wooden floors, feature wall and ample storage, set apart for privacy. Additional highlights include a large cellar and optional secure bike storage directly outside via the council-run garage for a small annual fee.