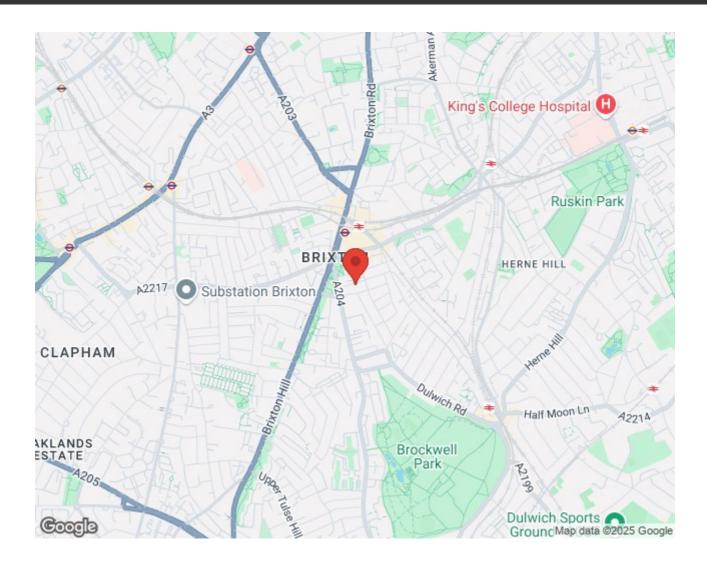

#### **Features**

- Two double bedrooms
- South facing pretty garden
- Victorian conversion
- Bright and airy ambience
- Sought-after street
- Central Brixton on the doorstep
- Herne Hill a ten-minute stroll
- Brockwell Park nearby
- Start of the Victoria line a seven-minute walk
- · Share of freehold