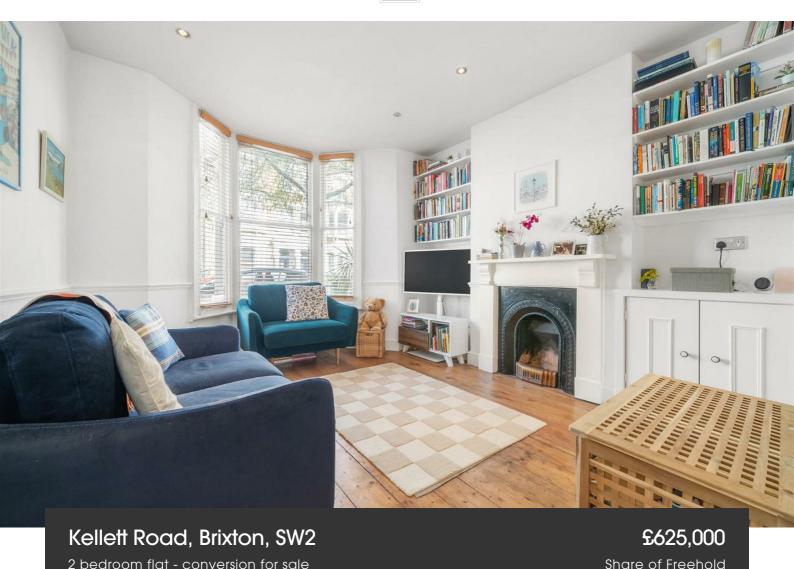

## **Property Details**

A charming two double bedroom apartment with a private South-facing garden, set within an elegant Victorian conversion. Lovingly maintained by the same owner for over a decade, the home benefits from a thoughtfully designed side return extension, creating a spacious and light-filled kitchen diner, with shaker-style cabinetry and skylights overhead. French doors lead directly to a beautifully landscaped garden—a sun-soaked haven, ideal for entertaining, featuring a wrap-around patio, raised flower bed, and a palm tree. To the front, the reception room boasts original floorboards, a feature fireplace with flanking shelves, a bay window and tasteful modern lighting, blending period charm with contemporary comfort. Both bedrooms are generous doubles, privately positioned at opposite ends of the home. The principal bedroom enjoys garden access, dual-aspect windows, and cosy carpets, while the second bedroom offers wooden floors, feature wall and ample storage, set apart for privacy. Additional highlights include a large cellar and optional secure bike storage directly outside via the council-run garage for a small annual fee.

#### **Features**

- Two double bedrooms
- South facing pretty garden
- Victorian conversion
- Bright and airy ambience
- Sought-after street
- Central Brixton on the doorstep
- Herne Hill a ten-minute stroll
- Brockwell Park nearby
- Start of the Victoria line a seven-minute walk
- · Share of freehold