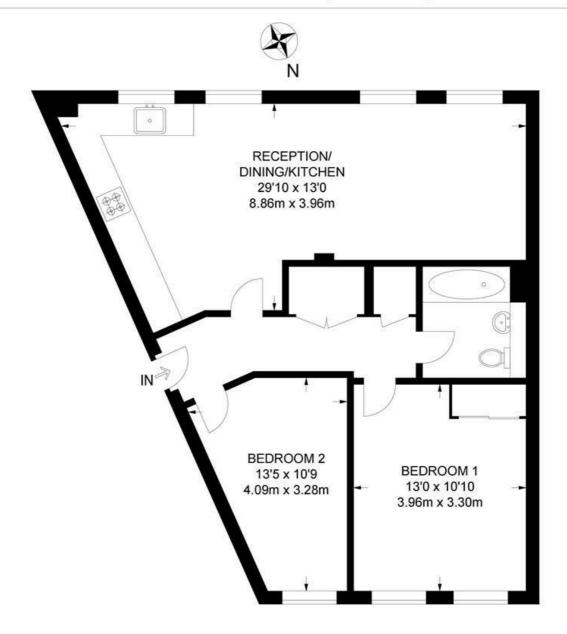

## Ellis Terrace, SE11 2 Bedroom Flat

APPROXIMATE GROSS INTERNAL AREA: 706 SQ FT / 65.6 SQ M

#### **FIRST FLOOR**

While we try our very best, floor plans are produced as a guide only and we take no responsibility for the precise accuracy with which any property is represented.