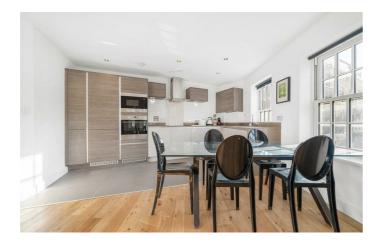

# **Property Details**

2 bedroom flat - purpose built for sale

This luxurious two-bedroom apartment is located in the prestigious St. Agnes development, a peaceful enclave bordered by one of London's historic parks. Spanning over 700 square feet, the property is finished to a high contemporary standard, combining style and comfort. The spacious reception room features Southfacing sash windows that flood the space with natural light, complemented by hardwood flooring. It offers ample room for relaxing, dining, and entertaining. The sleek kitchen, equipped with premium appliances, is a delight for culinary enthusiasts. Both double bedrooms are tucked away for privacy and feature plush carpeting for a cosy feel. The principal bedroom includes fitted wardrobes, while the versatile second bedroom can function as a guest room, office, or workout space. A stylish, neutral-toned bathroom with ample storage completes the home. Additional features include underfloor heating and a Mechanical Ventilation with Heat Recovery (MVHR) system, ensuring comfort and energy efficiency throughout the year. This elegant home offers modern living in a tranquil and highly desirable location.