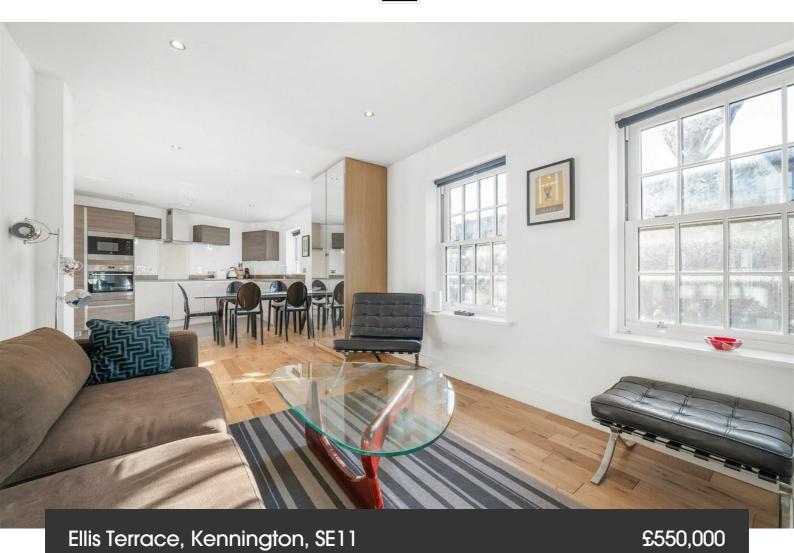

# **Property Details**

2 bedroom flat - purpose built for sale

This luxurious two-bedroom apartment is located in the prestigious St. Agnes development, a peaceful enclave bordered by one of London's historic parks. Spanning over 700 square feet, the property is finished to a high contemporary standard, combining style and comfort. The spacious reception room features Southfacing sash windows that flood the space with natural light, complemented by hardwood flooring. It offers ample room for relaxing, dining, and entertaining. The sleek kitchen, equipped with premium appliances, is a delight for culinary enthusiasts. Both double bedrooms are tucked away for privacy and feature plush carpeting for a cosy feel. The principal bedroom includes fitted wardrobes, while the versatile second bedroom can function as a guest room, office, or workout space. A stylish, neutral-toned bathroom with ample storage completes the home. Additional features include underfloor heating and a Mechanical Ventilation with Heat Recovery (MVHR) system, ensuring comfort and energy efficiency throughout the year. This elegant home offers modern living in a tranquil and highly desirable location.

#### **Features**

- Two double bedrooms
- Mock-Georgian development

Leasehold

- Bright and airy
- Over 700 square feet
- Underfloor heating and MVRH system
- Desirable residential enclave bordered by Kennington Park
- Local amenities on the doorstep
- Northern Line a five-minute stroll through the park
- Chain-free

Ellis Terrace, Kennington, SE11