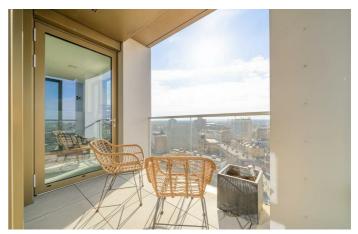

## **Property Details**

A superb one bedroom apartment with a private South-facing terrace offering stunning sunrise and sunset views. Positioned on a prime corner plot on the tenth floor of a sought-after luxury development, this bright and airy home enjoys additional windows and abundant natural light. The spacious open-plan reception is bathed in sunlight through expansive glazed windows, with uninterrupted views and seamless access to the generous terrace—perfect for morning coffee or evening relaxation. The stylish kitchen features sleek white cabinetry, oak accents, and integrated appliances, while a utility cupboard keeps the laundry tucked away with extra storage. The well-proportioned double bedroom benefits from built-in wardrobes, stunning dual-aspect views, and direct terrace access for enjoying sunrise and sunset. A contemporary bathroom boasts a luxurious double-ended bath, rain shower, and mirrored storage. Underfloor heating runs throughout, ensuring year-round comfort. Residents enjoy basement bike storage, a private terrace, a post room, and estate security.

#### **Features**

- One double bedroom
- South-facing private terrace with sunset and sunrise views
- Additional resident's terrace
- Secure modern development
- Prime tenth floor corner plot
- Bright and airy
- Bike storage and lift access
- Sought-after location between Brixton, Stockwell and Clapham
- Short walk to the Victoria and Northern Lines
- · Chain-free