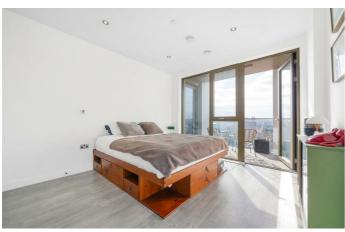

## **Property Details**

A superb one bedroom apartment with a private South-facing terrace offering stunning sunrise and sunset views. Positioned on a prime corner plot on the tenth floor of a sought-after luxury development, this bright and airy home enjoys additional windows and abundant natural light. The spacious open-plan reception is bathed in sunlight through expansive glazed windows, with uninterrupted views and seamless access to the generous terrace—perfect for morning coffee or evening relaxation. The stylish kitchen features sleek white cabinetry, oak accents, and integrated appliances, while a utility cupboard keeps the laundry tucked away with extra storage. The well-proportioned double bedroom benefits from built-in wardrobes, stunning dual-aspect views, and direct terrace access for enjoying sunrise and sunset. A contemporary bathroom boasts a luxurious double-ended bath, rain shower, and mirrored storage. Underfloor heating runs throughout, ensuring year-round comfort. Residents enjoy basement bike storage, a private terrace, a post room, and estate security.

#### **Features**

- One double bedroom
- South-facing private terrace with sunset and sunrise views
- Additional resident's terrace
- Secure modern development
- Prime tenth floor corner plot
- Bright and airy
- Bike storage and lift access
- Sought-after location between Brixton, Stockwell and Clapham
- Short walk to the Victoria and Northern Lines
- · Chain-free