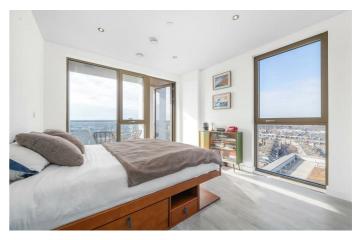

## **Property Details**

A superb one bedroom apartment with a private South-facing terrace offering stunning sunrise and sunset views. Positioned on a prime corner plot on the tenth floor of a sought-after luxury development, this bright and airy home enjoys additional windows and abundant natural light. The spacious open-plan reception is bathed in sunlight through expansive glazed windows, with uninterrupted views and seamless access to the generous terrace—perfect for morning coffee or evening relaxation. The stylish kitchen features sleek white cabinetry, oak accents, and integrated appliances, while a utility cupboard keeps the laundry tucked away with extra storage. The well-proportioned double bedroom benefits from built-in wardrobes, stunning dual-aspect views, and direct terrace access for enjoying sunrise and sunset. A contemporary bathroom boasts a luxurious double-ended bath, rain shower, and mirrored storage. Underfloor heating runs throughout, ensuring year-round comfort. Residents enjoy basement bike storage, a private terrace, a post room, and estate security.

#### **Features**

- One double bedroom
- South-facing private terrace with sunset and sunrise views
- Additional resident's terrace
- Secure modern development
- Prime tenth floor corner plot
- Bright and airy
- Bike storage and lift access
- Sought-after location between Brixton, Stockwell and Clapham
- Short walk to the Victoria and Northern Lines
- · Chain-free