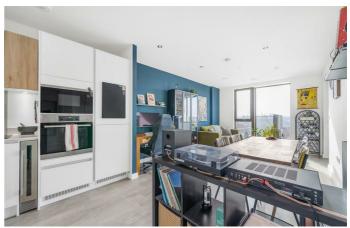

## **Property Details**

A superb one bedroom apartment with a private South-facing terrace offering stunning sunrise and sunset views. Positioned on a prime corner plot on the tenth floor of a sought-after luxury development, this bright and airy home enjoys additional windows and abundant natural light. The spacious open-plan reception is bathed in sunlight through expansive glazed windows, with uninterrupted views and seamless access to the generous terrace—perfect for morning coffee or evening relaxation. The stylish kitchen features sleek white cabinetry, oak accents, and integrated appliances, while a utility cupboard keeps the laundry tucked away with extra storage. The well-proportioned double bedroom benefits from built-in wardrobes, stunning dual-aspect views, and direct terrace access for enjoying sunrise and sunset. A contemporary bathroom boasts a luxurious double-ended bath, rain shower, and mirrored storage. Underfloor heating runs throughout, ensuring year-round comfort. Residents enjoy basement bike storage, a private terrace, a post room, and estate security.

#### **Features**

- One double bedroom
- South-facing private terrace with sunset and sunrise views
- Additional resident's terrace
- Secure modern development
- Prime tenth floor corner plot
- Bright and airy
- Bike storage and lift access
- Sought-after location between Brixton, Stockwell and Clapham
- Short walk to the Victoria and Northern Lines
- · Chain-free