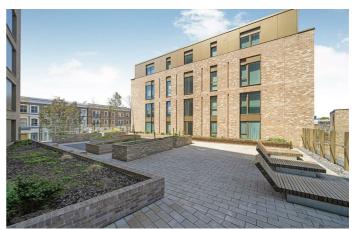

## **Property Details**

A superb one bedroom apartment with a private South-facing terrace offering stunning sunrise and sunset views. Positioned on a prime corner plot on the tenth floor of a sought-after luxury development, this bright and airy home enjoys additional windows and abundant natural light. The spacious open-plan reception is bathed in sunlight through expansive glazed windows, with uninterrupted views and seamless access to the generous terrace—perfect for morning coffee or evening relaxation. The stylish kitchen features sleek white cabinetry, oak accents, and integrated appliances, while a utility cupboard keeps the laundry tucked away with extra storage. The well-proportioned double bedroom benefits from built-in wardrobes, stunning dual-aspect views, and direct terrace access for enjoying sunrise and sunset. A contemporary bathroom boasts a luxurious double-ended bath, rain shower, and mirrored storage. Underfloor heating runs throughout, ensuring year-round comfort. Residents enjoy basement bike storage, a private terrace, a post room, and estate security.

#### **Features**

- One double bedroom
- South-facing private terrace with sunset and sunrise views
- Additional resident's terrace
- Secure modern development
- Prime tenth floor corner plot
- Bright and airy
- Bike storage and lift access
- Sought-after location between Brixton, Stockwell and Clapham
- Short walk to the Victoria and Northern Lines
- · Chain-free