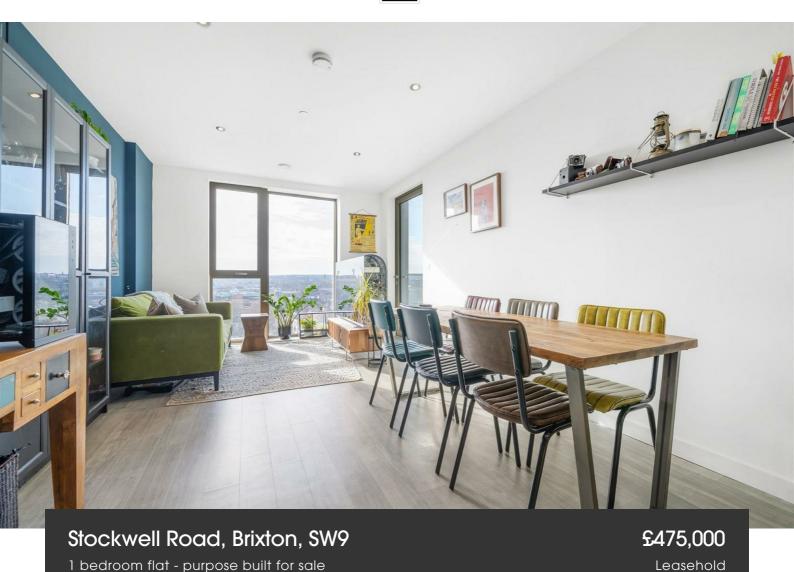

## **Property Details**

A superb one bedroom apartment with a private South-facing terrace offering stunning sunrise and sunset views. Positioned on a prime corner plot on the tenth floor of a sought-after luxury development, this bright and airy home enjoys additional windows and abundant natural light. The spacious open-plan reception is bathed in sunlight through expansive glazed windows, with uninterrupted views and seamless access to the generous terrace—perfect for morning coffee or evening relaxation. The stylish kitchen features sleek white cabinetry, oak accents, and integrated appliances, while a utility cupboard keeps the laundry tucked away with extra storage. The well-proportioned double bedroom benefits from built-in wardrobes, stunning dual-aspect views, and direct terrace access for enjoying sunrise and sunset. A contemporary bathroom boasts a luxurious double-ended bath, rain shower, and mirrored storage. Underfloor heating runs throughout, ensuring year-round comfort. Residents enjoy basement bike storage, a private terrace, a post room, and estate security.

#### **Features**

- One double bedroom
- South-facing private terrace with sunset and sunrise views
- Additional resident's terrace
- Secure modern development
- Prime tenth floor corner plot
- Bright and airy
- Bike storage and lift access
- Sought-after location between Brixton, Stockwell and Clapham
- Short walk to the Victoria and Northern Lines
- · Chain-free