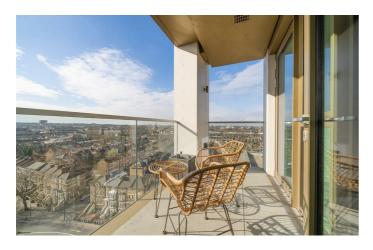

## **Property Details**

A superb one bedroom apartment with a private South-facing terrace offering stunning sunrise and sunset views. Positioned on a prime corner plot on the tenth floor of a sought-after luxury development, this bright and airy home enjoys additional windows and abundant natural light. The spacious open-plan reception is bathed in sunlight through expansive glazed windows, with uninterrupted views and seamless access to the generous terrace—perfect for morning coffee or evening relaxation. The stylish kitchen features sleek white cabinetry, oak accents, and integrated appliances, while a utility cupboard keeps the laundry tucked away with extra storage. The well-proportioned double bedroom benefits from built-in wardrobes, stunning dual-aspect views, and direct terrace access for enjoying sunrise and sunset. A contemporary bathroom boasts a luxurious double-ended bath, rain shower, and mirrored storage. Underfloor heating runs throughout, ensuring year-round comfort. Residents enjoy basement bike storage, a private terrace, a post room, and estate security.

#### **Features**

- One double bedroom
- South-facing private terrace with sunset and sunrise views
- Additional resident's terrace
- Secure modern development
- Prime tenth floor corner plot
- Bright and airy
- Bike storage and lift access
- Sought-after location between Brixton, Stockwell and Clapham
- Short walk to the Victoria and Northern Lines
- · Chain-free