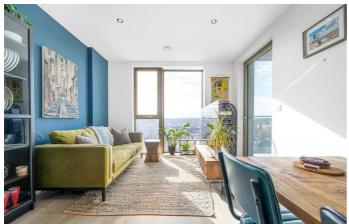

## **Property Details**

A superb one bedroom apartment with a private South-facing terrace offering stunning sunrise and sunset views. Positioned on a prime corner plot on the tenth floor of a sought-after luxury development, this bright and airy home enjoys additional windows and abundant natural light. The spacious open-plan reception is bathed in sunlight through expansive glazed windows, with uninterrupted views and seamless access to the generous terrace—perfect for morning coffee or evening relaxation. The stylish kitchen features sleek white cabinetry, oak accents, and integrated appliances, while a utility cupboard keeps the laundry tucked away with extra storage. The well-proportioned double bedroom benefits from built-in wardrobes, stunning dual-aspect views, and direct terrace access for enjoying sunrise and sunset. A contemporary bathroom boasts a luxurious double-ended bath, rain shower, and mirrored storage. Underfloor heating runs throughout, ensuring year-round comfort. Residents enjoy basement bike storage, a private terrace, a post room, and estate security.