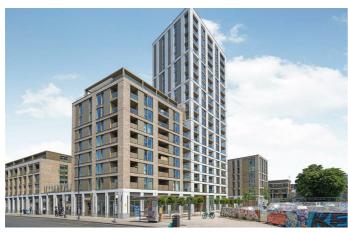

## **Property Details**

A superb one bedroom apartment with a private South-facing terrace offering stunning sunrise and sunset views. Positioned on a prime corner plot on the tenth floor of a sought-after luxury development, this bright and airy home enjoys additional windows and abundant natural light. The spacious open-plan reception is bathed in sunlight through expansive glazed windows, with uninterrupted views and seamless access to the generous terrace—perfect for morning coffee or evening relaxation. The stylish kitchen features sleek white cabinetry, oak accents, and integrated appliances, while a utility cupboard keeps the laundry tucked away with extra storage. The well-proportioned double bedroom benefits from built-in wardrobes, stunning dual-aspect views, and direct terrace access for enjoying sunrise and sunset. A contemporary bathroom boasts a luxurious double-ended bath, rain shower, and mirrored storage. Underfloor heating runs throughout, ensuring year-round comfort. Residents enjoy basement bike storage, a private terrace, a post room, and estate security.

#### **Features**

- One double bedroom
- South-facing private terrace with sunset and sunrise views
- Additional resident's terrace
- Secure modern development
- Prime tenth floor corner plot
- Bright and airy
- Bike storage and lift access
- Sought-after location between Brixton, Stockwell and Clapham
- Short walk to the Victoria and Northern Lines
- · Chain-free