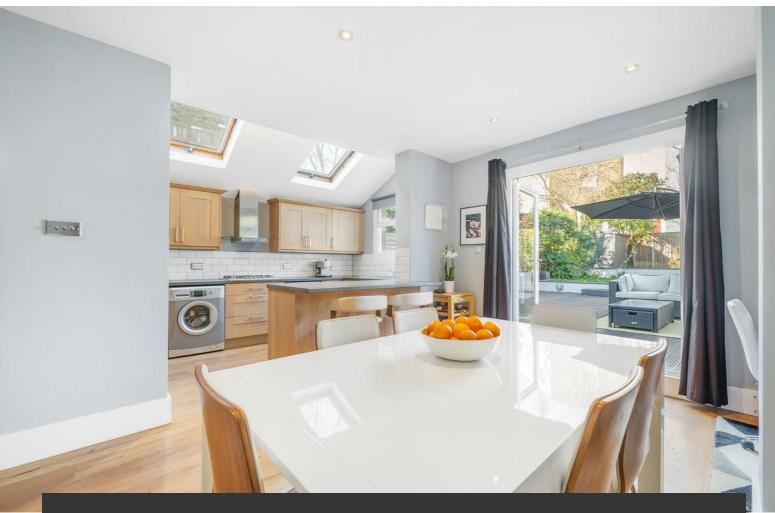

# **Property Details**

A beautifully designed two double bedroom garden flat within an elegant semidetached Victorian conversion. This stylish home boasts a private garden, a second secluded courtyard, and shared off-street parking, all near Brockwell Park and excellent transport links. The open-plan reception is a highlight, featuring wide distressed engineered oak floorboards, a generous lounge and dining area, and French doors to the garden. The modern kitchen maximises functionality with a sociable horseshoe layout, a breakfast bar, a self-cleaning oven, and space for a large fridge/freezer. The private garden is a tranquil retreat with an entertaining deck, power, lighting, and a two-tiered terraced lawn framed by mature trees, including Japanese maple, bay leaf, and fruiting trees. A second decked courtyard, accessible from both the lounge and second bedroom, features a rainwater harvesting system. Both bedrooms are spacious with high ceilings, plush new carpets, and bespoke wardrobes. A stylish bathroom separates them, featuring green fittings, a reeded shower screen, and a double-ended bathtub. Additional benefits include a new boiler, waterproofed cellar, and side access.