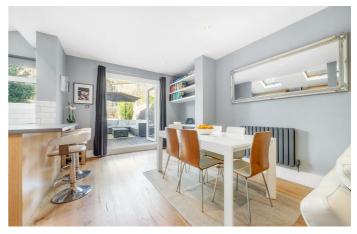

# **Property Details**

A beautifully designed two double bedroom garden flat within an elegant semidetached Victorian conversion. This stylish home boasts a private garden, a second secluded courtyard, and shared off-street parking, all near Brockwell Park and excellent transport links. The open-plan reception is a highlight, featuring wide distressed engineered oak floorboards, a generous lounge and dining area, and French doors to the garden. The modern kitchen maximises functionality with a sociable horseshoe layout, a breakfast bar, a self-cleaning oven, and space for a large fridge/freezer. The private garden is a tranquil retreat with an entertaining deck, power, lighting, and a two-tiered terraced lawn framed by mature trees, including Japanese maple, bay leaf, and fruiting trees. A second decked courtyard, accessible from both the lounge and second bedroom, features a rainwater harvesting system. Both bedrooms are spacious with high ceilings, plush new carpets, and bespoke wardrobes. A stylish bathroom separates them, featuring green fittings, a reeded shower screen, and a double-ended bathtub. Additional benefits include a new boiler, waterproofed cellar, and side access.