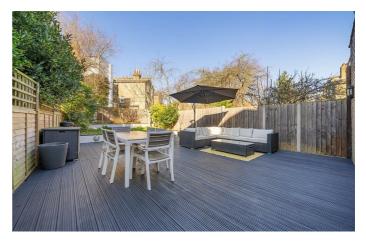

# **Property Details**

A beautifully designed two double bedroom garden flat within an elegant semidetached Victorian conversion. This stylish home boasts a private garden, a second secluded courtyard, and shared off-street parking, all near Brockwell Park and excellent transport links. The open-plan reception is a highlight, featuring wide distressed engineered oak floorboards, a generous lounge and dining area, and French doors to the garden. The modern kitchen maximises functionality with a sociable horseshoe layout, a breakfast bar, a self-cleaning oven, and space for a large fridge/freezer. The private garden is a tranquil retreat with an entertaining deck, power, lighting, and a two-tiered terraced lawn framed by mature trees, including Japanese maple, bay leaf, and fruiting trees. A second decked courtyard, accessible from both the lounge and second bedroom, features a rainwater harvesting system. Both bedrooms are spacious with high ceilings, plush new carpets, and bespoke wardrobes. A stylish bathroom separates them, featuring green fittings, a reeded shower screen, and a double-ended bathtub. Additional benefits include a new boiler, waterproofed cellar, and side access.

#### conversion

**Features** 

• Private landscaped garden and

courtyard with side access

• Two double bedrooms

• Semi-detached Victorian

• Shared off-street parking

· Bright, airy and beautifully presented throughout