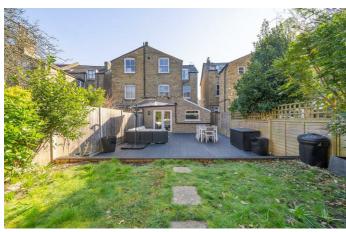

# **Property Details**

A beautifully designed two double bedroom garden flat within an elegant semidetached Victorian conversion. This stylish home boasts a private garden, a second secluded courtyard, and shared off-street parking, all near Brockwell Park and excellent transport links. The open-plan reception is a highlight, featuring wide distressed engineered oak floorboards, a generous lounge and dining area, and French doors to the garden. The modern kitchen maximises functionality with a sociable horseshoe layout, a breakfast bar, a self-cleaning oven, and space for a large fridge/freezer. The private garden is a tranquil retreat with an entertaining deck, power, lighting, and a two-tiered terraced lawn framed by mature trees, including Japanese maple, bay leaf, and fruiting trees. A second decked courtyard, accessible from both the lounge and second bedroom, features a rainwater harvesting system. Both bedrooms are spacious with high ceilings, plush new carpets, and bespoke wardrobes. A stylish bathroom separates them, featuring green fittings, a reeded shower screen, and a double-ended bathtub. Additional benefits include a new boiler, waterproofed cellar, and side access.

#### conversion

**Features** 

• Private landscaped garden and

courtyard with side access

• Two double bedrooms

• Semi-detached Victorian

• Shared off-street parking

· Bright, airy and beautifully presented throughout