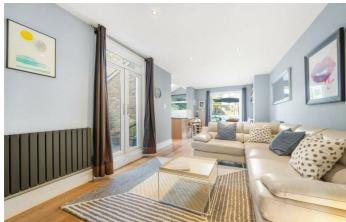

# **Property Details**

A beautifully designed two double bedroom garden flat within an elegant semidetached Victorian conversion. This stylish home boasts a private garden, a second secluded courtyard, and shared off-street parking, all near Brockwell Park and excellent transport links. The open-plan reception is a highlight, featuring wide distressed engineered oak floorboards, a generous lounge and dining area, and French doors to the garden. The modern kitchen maximises functionality with a sociable horseshoe layout, a breakfast bar, a self-cleaning oven, and space for a large fridge/freezer. The private garden is a tranquil retreat with an entertaining deck, power, lighting, and a two-tiered terraced lawn framed by mature trees, including Japanese maple, bay leaf, and fruiting trees. A second decked courtyard, accessible from both the lounge and second bedroom, features a rainwater harvesting system. Both bedrooms are spacious with high ceilings, plush new carpets, and bespoke wardrobes. A stylish bathroom separates them, featuring green fittings, a reeded shower screen, and a double-ended bathtub. Additional benefits include a new boiler, waterproofed cellar, and side access.