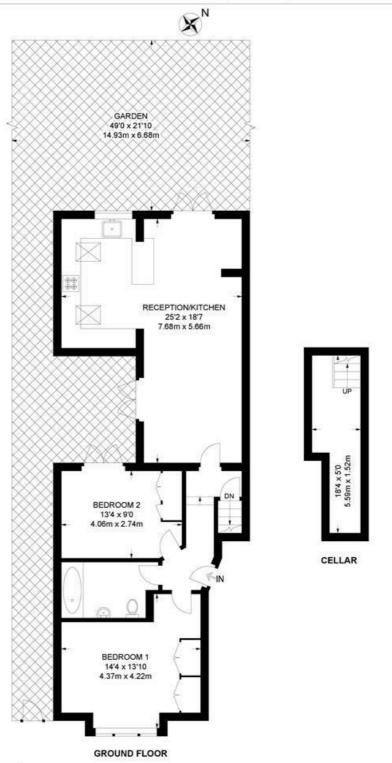

#### Norwood Road, SE24 2 Bedroom Flat

APPROXIMATE GROSS INTERNAL AREA WITH CELLAR: 881 SQ FT / 81.8 SQ M

K

While we try our very best, floor plans are produced as a guide only and we take no responsibility for the precise accuracy with which any property is represented.