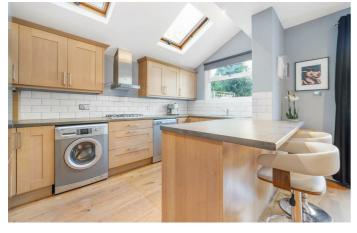

# **Property Details**

A beautifully designed two double bedroom garden flat within an elegant semidetached Victorian conversion. This stylish home boasts a private garden, a second secluded courtyard, and shared off-street parking, all near Brockwell Park and excellent transport links. The open-plan reception is a highlight, featuring wide distressed engineered oak floorboards, a generous lounge and dining area, and French doors to the garden. The modern kitchen maximises functionality with a sociable horseshoe layout, a breakfast bar, a self-cleaning oven, and space for a large fridge/freezer. The private garden is a tranquil retreat with an entertaining deck, power, lighting, and a two-tiered terraced lawn framed by mature trees, including Japanese maple, bay leaf, and fruiting trees. A second decked courtyard, accessible from both the lounge and second bedroom, features a rainwater harvesting system. Both bedrooms are spacious with high ceilings, plush new carpets, and bespoke wardrobes. A stylish bathroom separates them, featuring green fittings, a reeded shower screen, and a double-ended bathtub. Additional benefits include a new boiler, waterproofed cellar, and side access.