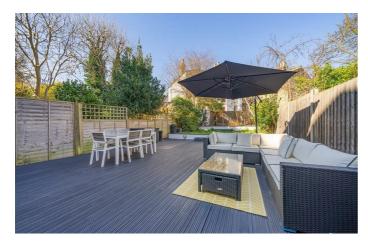

# **Property Details**

A beautifully designed two double bedroom garden flat within an elegant semidetached Victorian conversion. This stylish home boasts a private garden, a second secluded courtyard, and shared off-street parking, all near Brockwell Park and excellent transport links. The open-plan reception is a highlight, featuring wide distressed engineered oak floorboards, a generous lounge and dining area, and French doors to the garden. The modern kitchen maximises functionality with a sociable horseshoe layout, a breakfast bar, a self-cleaning oven, and space for a large fridge/freezer. The private garden is a tranquil retreat with an entertaining deck, power, lighting, and a two-tiered terraced lawn framed by mature trees, including Japanese maple, bay leaf, and fruiting trees. A second decked courtyard, accessible from both the lounge and second bedroom, features a rainwater harvesting system. Both bedrooms are spacious with high ceilings, plush new carpets, and bespoke wardrobes. A stylish bathroom separates them, featuring green fittings, a reeded shower screen, and a double-ended bathtub. Additional benefits include a new boiler, waterproofed cellar, and side access.