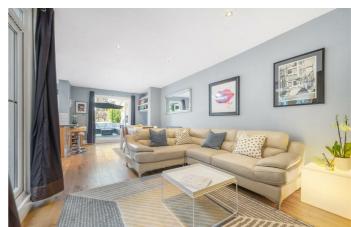

# **Property Details**

A beautifully designed two double bedroom garden flat within an elegant semidetached Victorian conversion. This stylish home boasts a private garden, a second secluded courtyard, and shared off-street parking, all near Brockwell Park and excellent transport links. The open-plan reception is a highlight, featuring wide distressed engineered oak floorboards, a generous lounge and dining area, and French doors to the garden. The modern kitchen maximises functionality with a sociable horseshoe layout, a breakfast bar, a self-cleaning oven, and space for a large fridge/freezer. The private garden is a tranquil retreat with an entertaining deck, power, lighting, and a two-tiered terraced lawn framed by mature trees, including Japanese maple, bay leaf, and fruiting trees. A second decked courtyard, accessible from both the lounge and second bedroom, features a rainwater harvesting system. Both bedrooms are spacious with high ceilings, plush new carpets, and bespoke wardrobes. A stylish bathroom separates them, featuring green fittings, a reeded shower screen, and a double-ended bathtub. Additional benefits include a new boiler, waterproofed cellar, and side access.

#### conversion

**Features** 

• Private landscaped garden and

courtyard with side access

• Two double bedrooms

• Semi-detached Victorian

• Shared off-street parking

· Bright, airy and beautifully presented throughout