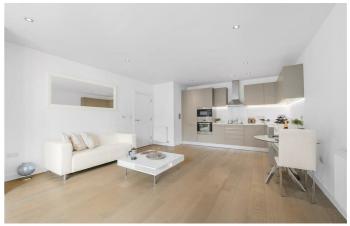

# **Property Details**

A sizeable two double bedroom, two bathroom apartment with a private terrace, in an attractive modern building in vibrant Streatham Hill. Finished to a high standard the home benefits from the perks of modern buildings including high energy efficiency, reducing bills. An expansive and sociable hub, the reception provides a wonderful space in which to dine at the table, relax on the sofa, or cook up a tasty treat. The integrated kitchen wraps around maximising space with worktop lighting creating a pleasant evening ambience. The spacious lounge area is set in front of floor-to-ceiling windows adding to the bright and airy atmosphere, with a patio door leading out to the private terrace. Relish the summer on the terrace overlooking the greenery of the development, with the potential to dress this low-maintenance spot with pretty potted plants or lighting features to enhance evening drinks or al-fresco dining. Both bedrooms are spacious doubles with plush carpets promoting a soothing ambience and the space for a desk or dressing table if required. The principal bedroom also has built-in wardrobes and an en-suite. The main bathroom has a bathtub with overhead shower. A handy cupboard in the inviting hallway offers additional storage.