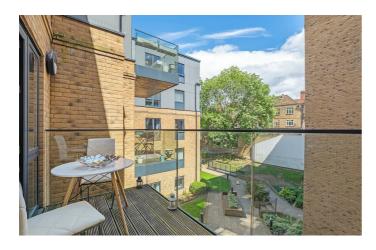

# **Property Details**

A sizeable two double bedroom, two bathroom apartment with a private terrace, in an attractive modern building in vibrant Streatham Hill. Finished to a high standard the home benefits from the perks of modern buildings including high energy efficiency, reducing bills. An expansive and sociable hub, the reception provides a wonderful space in which to dine at the table, relax on the sofa, or cook up a tasty treat. The integrated kitchen wraps around maximising space with worktop lighting creating a pleasant evening ambience. The spacious lounge area is set in front of floor-to-ceiling windows adding to the bright and airy atmosphere, with a patio door leading out to the private terrace. Relish the summer on the terrace overlooking the greenery of the development, with the potential to dress this low-maintenance spot with pretty potted plants or lighting features to enhance evening drinks or al-fresco dining. Both bedrooms are spacious doubles with plush carpets promoting a soothing ambience and the space for a desk or dressing table if required. The principal bedroom also has built-in wardrobes and an en-suite. The main bathroom has a bathtub with overhead shower. A handy cupboard in the inviting hallway offers additional storage.

#### **Features**

- Two double bedrooms
- Two bathrooms
- Private terrace
- Secure modern build
- 800 square feet of internal space
- Amenities of Streatham's vibrant high street on the doorstep
- Streatham Hill station a four-minute walk
- Tooting Bec common within strolling distance
- Share of freehold
- Chain-free