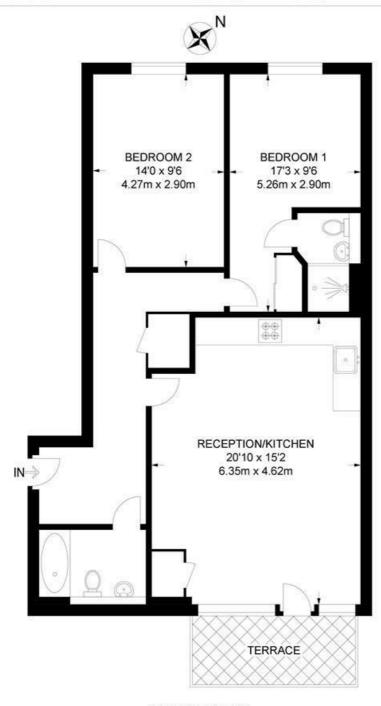

### Blairderry Road, SW2 2 Bedroom Flat

APPROXIMATE GROSS INTERNAL AREA: 800 SQ FT / 74.3 SQ M

SECOND FLOOR

While we try our very best, floor plans are produced as a guide only and we take no responsibility for the precise accuracy with which any property is represented.