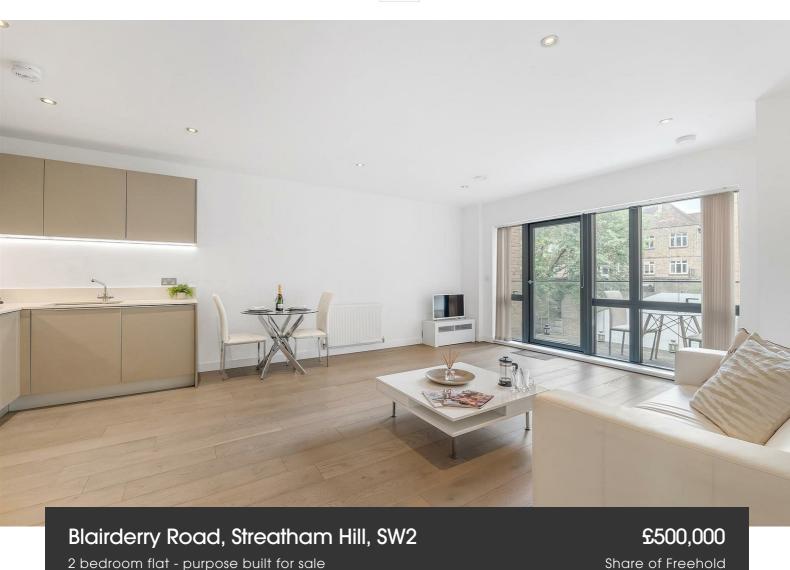

# **Property Details**

A sizeable two double bedroom, two bathroom apartment with a private terrace, in an attractive modern building in vibrant Streatham Hill. Finished to a high standard the home benefits from the perks of modern buildings including high energy efficiency, reducing bills. An expansive and sociable hub, the reception provides a wonderful space in which to dine at the table, relax on the sofa, or cook up a tasty treat. The integrated kitchen wraps around maximising space with worktop lighting creating a pleasant evening ambience. The spacious lounge area is set in front of floor-to-ceiling windows adding to the bright and airy atmosphere, with a patio door leading out to the private terrace. Relish the summer on the terrace overlooking the greenery of the development, with the potential to dress this low-maintenance spot with pretty potted plants or lighting features to enhance evening drinks or al-fresco dining. Both bedrooms are spacious doubles with plush carpets promoting a soothing ambience and the space for a desk or dressing table if required. The principal bedroom also has built-in wardrobes and an en-suite. The main bathroom has a bathtub with overhead shower. A handy cupboard in the inviting hallway offers additional storage.

#### Blairderry Road, Streatham Hill, SW2

## Blairderry Road, Streatham Hill, SW2