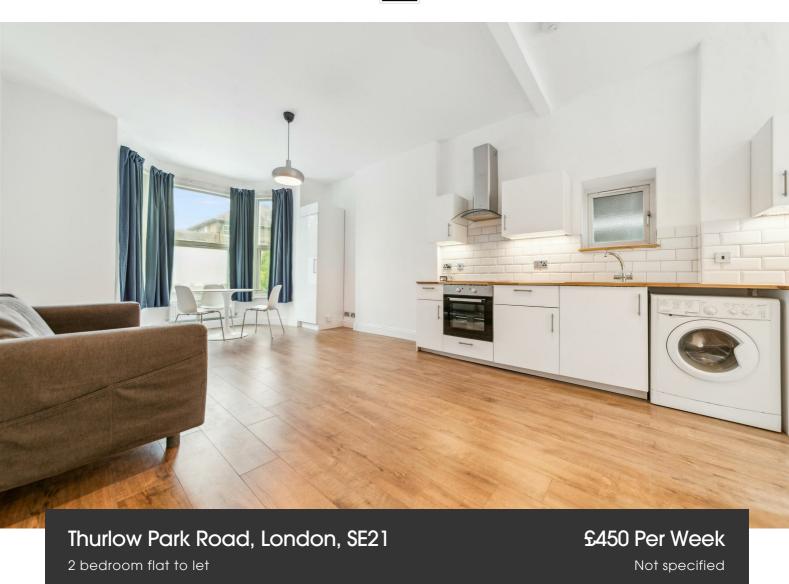

## **Property Details**

Keating Estates are proud to present this two bedroom ground floor flat only moments from Tulse Hill station. As you enter the flat itself you are welcomed by the open plan living room which is lovely and spacious with bay windows looking out over the street. To the rear of the recently re-configured living room is the brand new fitted kitchen with doors opening out onto the private garden. The bedroom on the ground floor also has lovely views out onto the garden. The bathroom has also been completely refitted & features a large walk in shower. Heading downstairs you will find the second double bedroom, large storage room and space for a home office.

#### Thurlow Park Road, London, SE21