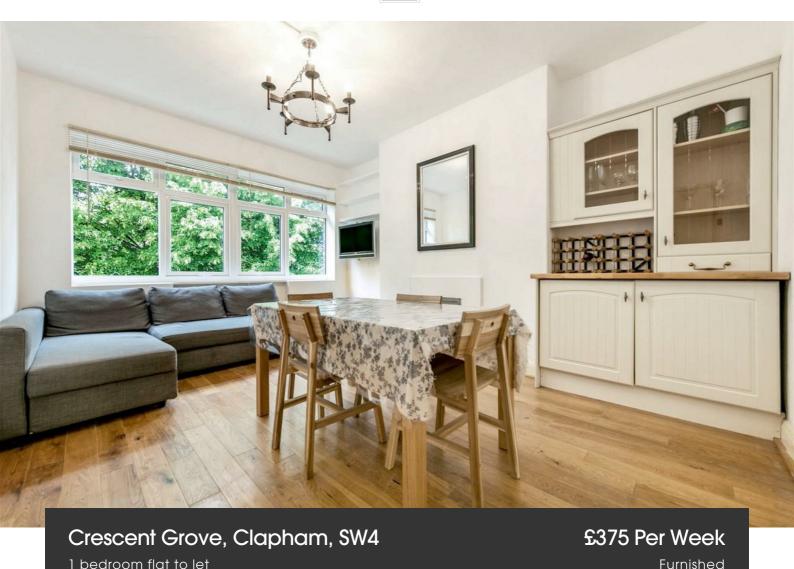

## **Property Details**

This is a spacious one bed flat on the second floor of this excellently maintained block of flats. This spacious flat comprises a large double bedroom, an elegant open plan reception and kitchen area and a sleek family sized bathroom. Crescent Grove's tranquil oval sits sheltered from the high street and Common though only a minute or so from the tube station. This is Clapham's premier private road with exclusive properties and a close community!

#### **Features**

- One double bedroom
- Modern family sized bathroom
- Open plan kitchen and living room
- Bright and Airy
- Close to Clapham
  Common
- Great Transport Links

Council tax band C EPC rating D (55)