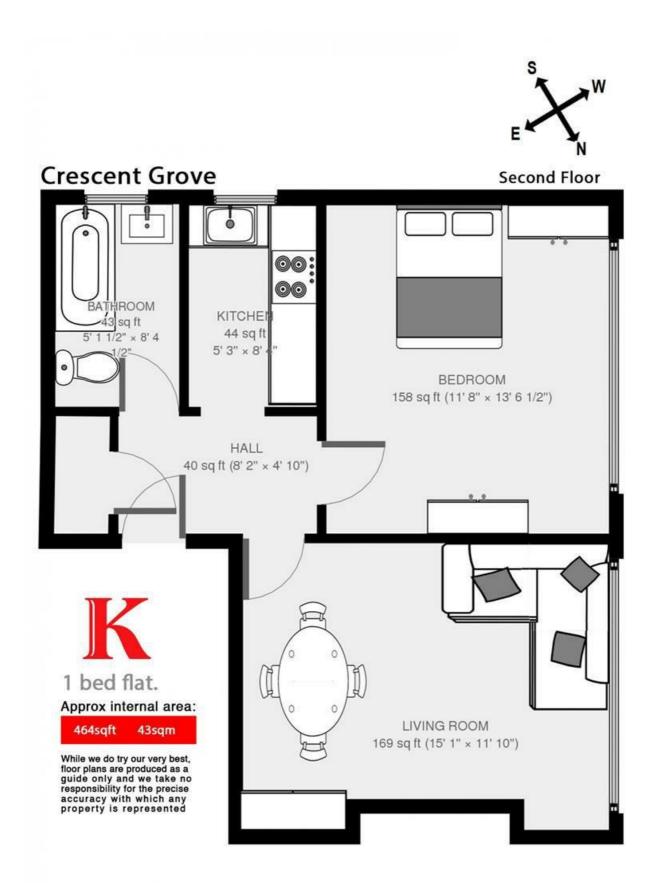

## **Property Details**

This is a spacious one bed flat on the second floor of this excellently maintained block of flats. This spacious flat comprises a large double bedroom, an elegant open plan reception and kitchen area and a sleek family sized bathroom. Crescent Grove's tranquil oval sits sheltered from the high street and Common though only a minute or so from the tube station. This is Clapham's premier private road with exclusive properties and a close community!

#### **Features**

- One double bedroom
- Modern family sized bathroom
- Open plan kitchen and living room
- Bright and Airy
- Close to Clapham
  Common
- Great Transport Links

Council tax band C EPC rating D (55)