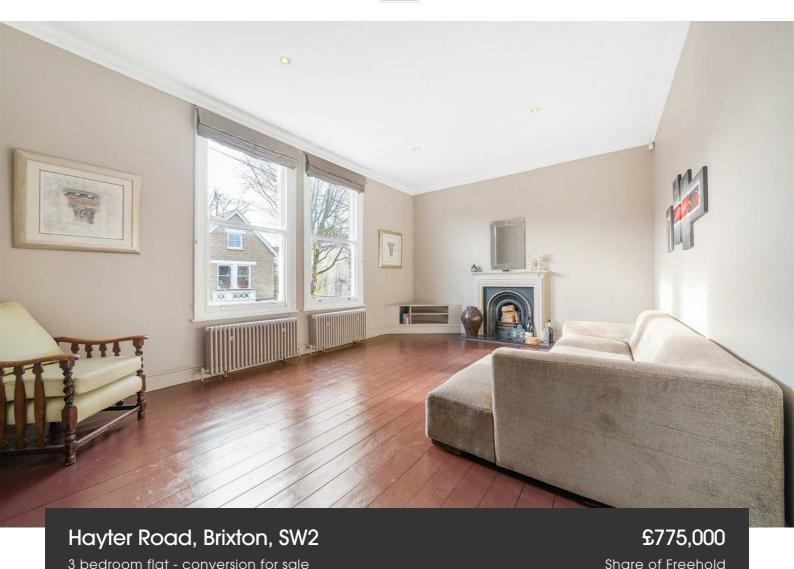

# **Property Details**

A unique three double bedroom, split-level period apartment rivalling the proportions of many houses, with a lovely rustic style which makes the most of its large rooms. Split over multiple upper floors, the home benefits from an abundance of light, with an open stairwell adding to the airy feel and sense of grandeur. The dine-in kitchen is a charming space in which to cook and host with corniced ceilings and original wooden floorboards, drenched in light from almost floor-to-ceiling French doors ready to be thrown open to allow fresh air to breeze in. The separate reception spans the width of the home, a pleasant spot to unwind with the focal point of a feature fireplace. All three bedrooms enjoy the solace of their own floor, affording privacy. The principal is peacefully atop the home with a walk-in en-suite and skylights boasting views across the rooftops. The further two double bedrooms have fitted wardrobes, with seagrass flooring and leafy views. Completing this beautiful property, the main bathroom is contemporary, featuring a bathtub with overhead rain shower. All in all, a versatile home with a balance of contemporary design and preserved features.

### **Features**

- Three double bedrooms
- Victorian conversion
- Over 1,350 square feet, rivalling the proportions of many houses
- Preserved character with contemporary touches
- Desirable residential street
- Central Brixton a seven-minute stroll
- Clapham a fifteen-minute walk
- Victoria and Northern Lines
- Share of freehold
- Chain-free

## Hayter Road, Brixton, SW2