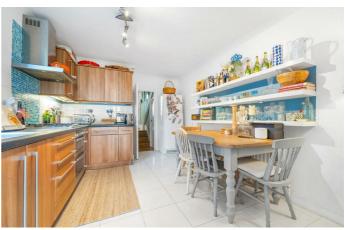

# **Property Details**

A striking one-bedroom Victorian garden flat, this stylish home offers generous proportions and a seamless blend of period charm with contemporary style. The elegant reception room is bathed in natural light through a charming bay window with plantation shutters, sitting beneath ornately corniced ceilings. A feature fireplace is framed by bespoke shelving, creating a sophisticated yet inviting space. The separate kitchen-diner is a practical and stylish hub, fitted with warm wooden cabinetry, sleek wrap-around countertops, and modern appliances. Floating shelves add a homely touch, while a separate utility room leads out to the private garden. Designed for ease of maintenance, the garden boasts a wrap-around patio and a raised sun deck for al-fresco dining, offering a tranquil retreat. The sizeable double bedroom is a serene escape, with French doors opening onto the garden, allowing for fresh air and natural light. Neutral décor and generous proportions create a calm and airy atmosphere, with ample space for storage or a work-from-home setup. The vendors are in the process of extending the lease.