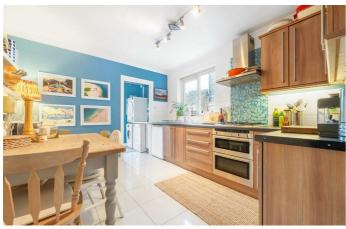

# **Property Details**

A striking one-bedroom Victorian garden flat, this stylish home offers generous proportions and a seamless blend of period charm with contemporary style. The elegant reception room is bathed in natural light through a charming bay window with plantation shutters, sitting beneath ornately corniced ceilings. A feature fireplace is framed by bespoke shelving, creating a sophisticated yet inviting space. The separate kitchen-diner is a practical and stylish hub, fitted with warm wooden cabinetry, sleek wrap-around countertops, and modern appliances. Floating shelves add a homely touch, while a separate utility room leads out to the private garden. Designed for ease of maintenance, the garden boasts a wrap-around patio and a raised sun deck for al-fresco dining, offering a tranquil retreat. The sizeable double bedroom is a serene escape, with French doors opening onto the garden, allowing for fresh air and natural light. Neutral décor and generous proportions create a calm and airy atmosphere, with ample space for storage or a work-from-home setup. The vendors are in the process of extending the lease.