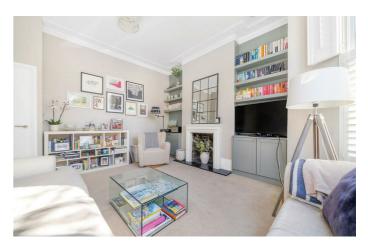

# **Property Details**

A striking one-bedroom Victorian garden flat, this stylish home offers generous proportions and a seamless blend of period charm with contemporary style. The elegant reception room is bathed in natural light through a charming bay window with plantation shutters, sitting beneath ornately corniced ceilings. A feature fireplace is framed by bespoke shelving, creating a sophisticated yet inviting space. The separate kitchen-diner is a practical and stylish hub, fitted with warm wooden cabinetry, sleek wrap-around countertops, and modern appliances. Floating shelves add a homely touch, while a separate utility room leads out to the private garden. Designed for ease of maintenance, the garden boasts a wrap-around patio and a raised sun deck for al-fresco dining, offering a tranquil retreat. The sizeable double bedroom is a serene escape, with French doors opening onto the garden, allowing for fresh air and natural light. Neutral décor and generous proportions create a calm and airy atmosphere, with ample space for storage or a work-from-home setup. The vendors are in the process of extending the lease.