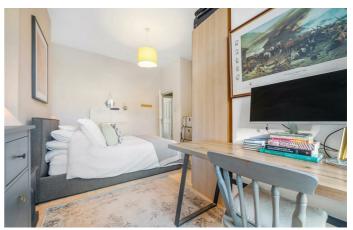

# **Property Details**

A striking one-bedroom Victorian garden flat, this stylish home offers generous proportions and a seamless blend of period charm with contemporary style. The elegant reception room is bathed in natural light through a charming bay window with plantation shutters, sitting beneath ornately corniced ceilings. A feature fireplace is framed by bespoke shelving, creating a sophisticated yet inviting space. The separate kitchen-diner is a practical and stylish hub, fitted with warm wooden cabinetry, sleek wrap-around countertops, and modern appliances. Floating shelves add a homely touch, while a separate utility room leads out to the private garden. Designed for ease of maintenance, the garden boasts a wrap-around patio and a raised sun deck for al-fresco dining, offering a tranquil retreat. The sizeable double bedroom is a serene escape, with French doors opening onto the garden, allowing for fresh air and natural light. Neutral décor and generous proportions create a calm and airy atmosphere, with ample space for storage or a work-from-home setup. The vendors are in the process of extending the lease.