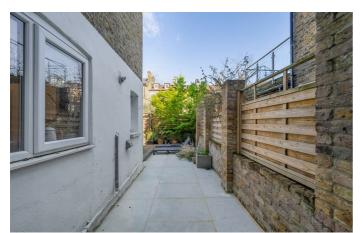

# **Property Details**

A striking one-bedroom Victorian garden flat, this stylish home offers generous proportions and a seamless blend of period charm with contemporary style. The elegant reception room is bathed in natural light through a charming bay window with plantation shutters, sitting beneath ornately corniced ceilings. A feature fireplace is framed by bespoke shelving, creating a sophisticated yet inviting space. The separate kitchen-diner is a practical and stylish hub, fitted with warm wooden cabinetry, sleek wrap-around countertops, and modern appliances. Floating shelves add a homely touch, while a separate utility room leads out to the private garden. Designed for ease of maintenance, the garden boasts a wrap-around patio and a raised sun deck for al-fresco dining, offering a tranquil retreat. The sizeable double bedroom is a serene escape, with French doors opening onto the garden, allowing for fresh air and natural light. Neutral décor and generous proportions create a calm and airy atmosphere, with ample space for storage or a work-from-home setup. The vendors are in the process of extending the lease.