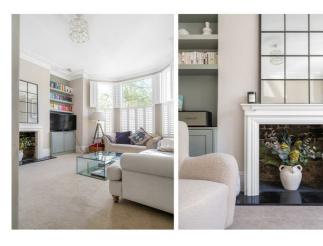

# **Property Details**

A striking one-bedroom Victorian garden flat, this stylish home offers generous proportions and a seamless blend of period charm with contemporary style. The elegant reception room is bathed in natural light through a charming bay window with plantation shutters, sitting beneath ornately corniced ceilings. A feature fireplace is framed by bespoke shelving, creating a sophisticated yet inviting space. The separate kitchen-diner is a practical and stylish hub, fitted with warm wooden cabinetry, sleek wrap-around countertops, and modern appliances. Floating shelves add a homely touch, while a separate utility room leads out to the private garden. Designed for ease of maintenance, the garden boasts a wrap-around patio and a raised sun deck for al-fresco dining, offering a tranquil retreat. The sizeable double bedroom is a serene escape, with French doors opening onto the garden, allowing for fresh air and natural light. Neutral décor and generous proportions create a calm and airy atmosphere, with ample space for storage or a work-from-home setup. The vendors are in the process of extending the lease.