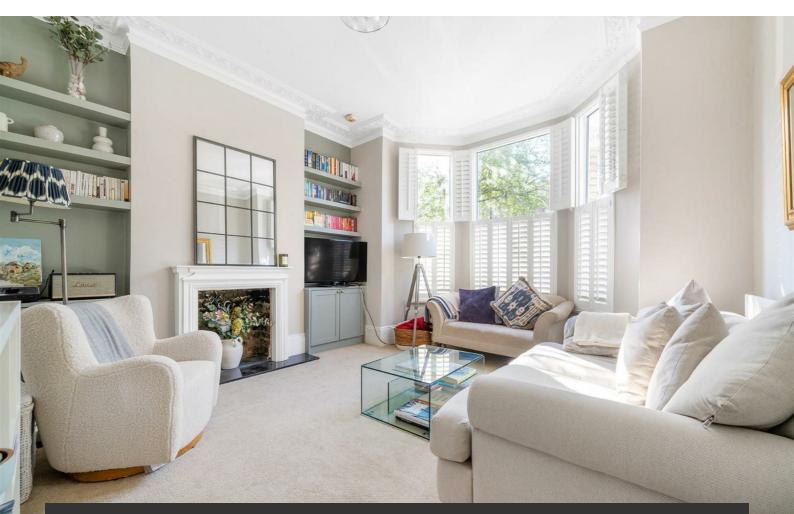

# **Property Details**

A striking one-bedroom Victorian garden flat, this stylish home offers generous proportions and a seamless blend of period charm with contemporary style. The elegant reception room is bathed in natural light through a charming bay window with plantation shutters, sitting beneath ornately corniced ceilings. A feature fireplace is framed by bespoke shelving, creating a sophisticated yet inviting space. The separate kitchen-diner is a practical and stylish hub, fitted with warm wooden cabinetry, sleek wrap-around countertops, and modern appliances. Floating shelves add a homely touch, while a separate utility room leads out to the private garden. Designed for ease of maintenance, the garden boasts a wrap-around patio and a raised sun deck for al-fresco dining, offering a tranquil retreat. The sizeable double bedroom is a serene escape, with French doors opening onto the garden, allowing for fresh air and natural light. Neutral décor and generous proportions create a calm and airy atmosphere, with ample space for storage or a work-from-home setup. The vendors are in the process of extending the lease.