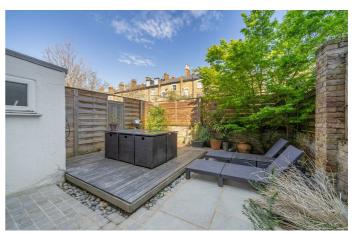

# **Property Details**

A striking one-bedroom Victorian garden flat, this stylish home offers generous proportions and a seamless blend of period charm with contemporary style. The elegant reception room is bathed in natural light through a charming bay window with plantation shutters, sitting beneath ornately corniced ceilings. A feature fireplace is framed by bespoke shelving, creating a sophisticated yet inviting space. The separate kitchen-diner is a practical and stylish hub, fitted with warm wooden cabinetry, sleek wrap-around countertops, and modern appliances. Floating shelves add a homely touch, while a separate utility room leads out to the private garden. Designed for ease of maintenance, the garden boasts a wrap-around patio and a raised sun deck for al-fresco dining, offering a tranquil retreat. The sizeable double bedroom is a serene escape, with French doors opening onto the garden, allowing for fresh air and natural light. Neutral décor and generous proportions create a calm and airy atmosphere, with ample space for storage or a work-from-home setup. The vendors are in the process of extending the lease.