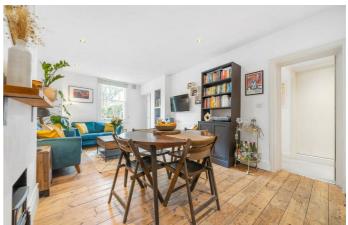

## **Property Details**

A lovely two bedroom apartment with a South-East facing landscaped garden, private entrance, and the rarity of off-street parking. This charming home is set over the ground floor of one of Poets' Corner's prettiest Victorian houses. The open-plan reception is a beautifully bright and characterful space, with exposed wooden floorboards, high ceilings, and leafy garden views. Clever storage, a striking fireplace and generous proportions create an ideal setting for relaxing or entertaining. The stylish kitchen sits to the rear, sleekly designed with gloss cabinetry, integrated appliances and wooden worktops. The landscaped South-East facing garden is a tranquil, sunlit retreat, with mature planting and raised beds, perfect for alfresco dining. The principal bedroom is a well-proportioned double with sash window, while the second bedroom is a peaceful, skylit space. A contemporary bathroom completes the interior. Further benefits include a new flat roof (2024), double glazing (2021), and a friendly resident community. A truly special home in a coveted location.