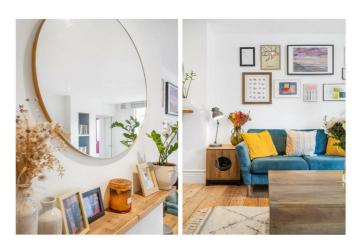

## **Property Details**

A lovely two bedroom apartment with a South-East facing landscaped garden, private entrance, and the rarity of off-street parking. This charming home is set over the ground floor of one of Poets' Corner's prettiest Victorian houses. The open-plan reception is a beautifully bright and characterful space, with exposed wooden floorboards, high ceilings, and leafy garden views. Clever storage, a striking fireplace and generous proportions create an ideal setting for relaxing or entertaining. The stylish kitchen sits to the rear, sleekly designed with gloss cabinetry, integrated appliances and wooden worktops. The landscaped South-East facing garden is a tranquil, sunlit retreat, with mature planting and raised beds, perfect for alfresco dining. The principal bedroom is a well-proportioned double with sash window, while the second bedroom is a peaceful, skylit space. A contemporary bathroom completes the interior. Further benefits include a new flat roof (2024), double glazing (2021), and a friendly resident community. A truly special home in a coveted location.