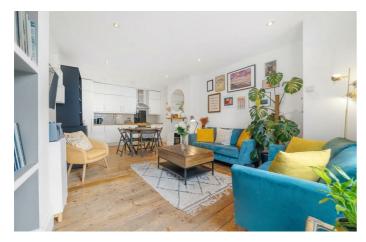

## **Property Details**

A lovely two bedroom apartment with a South-East facing landscaped garden, private entrance, and the rarity of off-street parking. This charming home is set over the ground floor of one of Poets' Corner's prettiest Victorian houses. The open-plan reception is a beautifully bright and characterful space, with exposed wooden floorboards, high ceilings, and leafy garden views. Clever storage, a striking fireplace and generous proportions create an ideal setting for relaxing or entertaining. The stylish kitchen sits to the rear, sleekly designed with gloss cabinetry, integrated appliances and wooden worktops. The landscaped South-East facing garden is a tranquil, sunlit retreat, with mature planting and raised beds, perfect for alfresco dining. The principal bedroom is a well-proportioned double with sash window, while the second bedroom is a peaceful, skylit space. A contemporary bathroom completes the interior. Further benefits include a new flat roof (2024), double glazing (2021), and a friendly resident community. A truly special home in a coveted location.