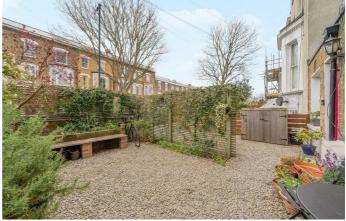

## **Property Details**

A lovely two bedroom apartment with a South-East facing landscaped garden, private entrance, and the rarity of off-street parking. This charming home is set over the ground floor of one of Poets' Corner's prettiest Victorian houses. The open-plan reception is a beautifully bright and characterful space, with exposed wooden floorboards, high ceilings, and leafy garden views. Clever storage, a striking fireplace and generous proportions create an ideal setting for relaxing or entertaining. The stylish kitchen sits to the rear, sleekly designed with gloss cabinetry, integrated appliances and wooden worktops. The landscaped South-East facing garden is a tranquil, sunlit retreat, with mature planting and raised beds, perfect for alfresco dining. The principal bedroom is a well-proportioned double with sash window, while the second bedroom is a peaceful, skylit space. A contemporary bathroom completes the interior. Further benefits include a new flat roof (2024), double glazing (2021), and a friendly resident community. A truly special home in a coveted location.

## **Features**

- Two bedrooms
- South-East facing private garden
- Allocated off street parking space
- Victorian conversion
- Own private entrance
- Sought-after location in the heart of Poets Corner
- Brockwell Park moments away
- Central Herne Hill with its villageesque vibe just a five-minute stroll
- Brixton a ten-minute walk
- Share of freehold