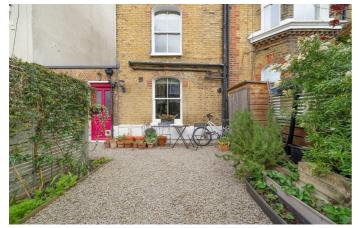

## **Property Details**

A lovely two bedroom apartment with a South-East facing landscaped garden, private entrance, and the rarity of off-street parking. This charming home is set over the ground floor of one of Poets' Corner's prettiest Victorian houses. The open-plan reception is a beautifully bright and characterful space, with exposed wooden floorboards, high ceilings, and leafy garden views. Clever storage, a striking fireplace and generous proportions create an ideal setting for relaxing or entertaining. The stylish kitchen sits to the rear, sleekly designed with gloss cabinetry, integrated appliances and wooden worktops. The landscaped South-East facing garden is a tranquil, sunlit retreat, with mature planting and raised beds, perfect for alfresco dining. The principal bedroom is a well-proportioned double with sash window, while the second bedroom is a peaceful, skylit space. A contemporary bathroom completes the interior. Further benefits include a new flat roof (2024), double glazing (2021), and a friendly resident community. A truly special home in a coveted location.