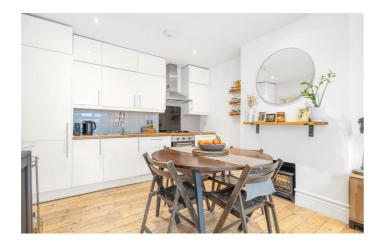

## **Property Details**

A lovely two bedroom apartment with a South-East facing landscaped garden, private entrance, and the rarity of off-street parking. This charming home is set over the ground floor of one of Poets' Corner's prettiest Victorian houses. The open-plan reception is a beautifully bright and characterful space, with exposed wooden floorboards, high ceilings, and leafy garden views. Clever storage, a striking fireplace and generous proportions create an ideal setting for relaxing or entertaining. The stylish kitchen sits to the rear, sleekly designed with gloss cabinetry, integrated appliances and wooden worktops. The landscaped South-East facing garden is a tranquil, sunlit retreat, with mature planting and raised beds, perfect for alfresco dining. The principal bedroom is a well-proportioned double with sash window, while the second bedroom is a peaceful, skylit space. A contemporary bathroom completes the interior. Further benefits include a new flat roof (2024), double glazing (2021), and a friendly resident community. A truly special home in a coveted location.