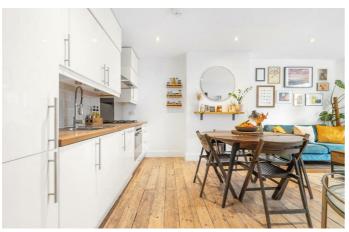

## **Property Details**

A lovely two bedroom apartment with a South-East facing landscaped garden, private entrance, and the rarity of off-street parking. This charming home is set over the ground floor of one of Poets' Corner's prettiest Victorian houses. The open-plan reception is a beautifully bright and characterful space, with exposed wooden floorboards, high ceilings, and leafy garden views. Clever storage, a striking fireplace and generous proportions create an ideal setting for relaxing or entertaining. The stylish kitchen sits to the rear, sleekly designed with gloss cabinetry, integrated appliances and wooden worktops. The landscaped South-East facing garden is a tranquil, sunlit retreat, with mature planting and raised beds, perfect for alfresco dining. The principal bedroom is a well-proportioned double with sash window, while the second bedroom is a peaceful, skylit space. A contemporary bathroom completes the interior. Further benefits include a new flat roof (2024), double glazing (2021), and a friendly resident community. A truly special home in a coveted location.