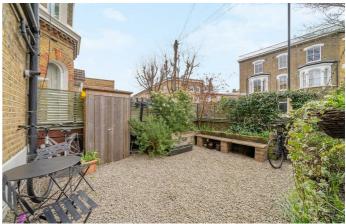

## **Property Details**

A lovely two bedroom apartment with a South-East facing landscaped garden, private entrance, and the rarity of off-street parking. This charming home is set over the ground floor of one of Poets' Corner's prettiest Victorian houses. The open-plan reception is a beautifully bright and characterful space, with exposed wooden floorboards, high ceilings, and leafy garden views. Clever storage, a striking fireplace and generous proportions create an ideal setting for relaxing or entertaining. The stylish kitchen sits to the rear, sleekly designed with gloss cabinetry, integrated appliances and wooden worktops. The landscaped South-East facing garden is a tranquil, sunlit retreat, with mature planting and raised beds, perfect for alfresco dining. The principal bedroom is a well-proportioned double with sash window, while the second bedroom is a peaceful, skylit space. A contemporary bathroom completes the interior. Further benefits include a new flat roof (2024), double glazing (2021), and a friendly resident community. A truly special home in a coveted location.