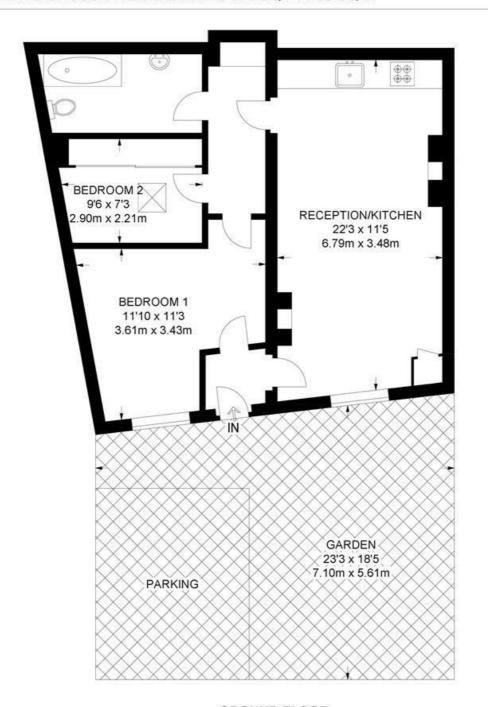

### Shakespeare Road, SE24 2 Bedroom Flat

APPROXIMATE GROSS INTERNAL AREA: 571 SQ FT / 53 SQ M

#### **GROUND FLOOR**

While we try our very best, floor plans are produced as a guide only and we take no responsibility for the precise accuracy with which any property is represented.