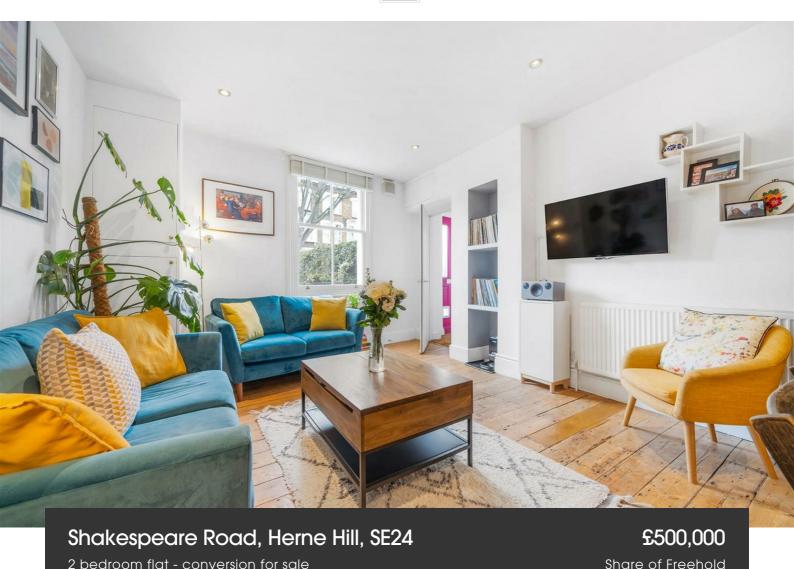

## **Property Details**

A lovely two bedroom apartment with a South-East facing landscaped garden, private entrance, and the rarity of off-street parking. This charming home is set over the ground floor of one of Poets' Corner's prettiest Victorian houses. The open-plan reception is a beautifully bright and characterful space, with exposed wooden floorboards, high ceilings, and leafy garden views. Clever storage, a striking fireplace and generous proportions create an ideal setting for relaxing or entertaining. The stylish kitchen sits to the rear, sleekly designed with gloss cabinetry, integrated appliances and wooden worktops. The landscaped South-East facing garden is a tranquil, sunlit retreat, with mature planting and raised beds, perfect for alfresco dining. The principal bedroom is a well-proportioned double with sash window, while the second bedroom is a peaceful, skylit space. A contemporary bathroom completes the interior. Further benefits include a new flat roof (2024), double glazing (2021), and a friendly resident community. A truly special home in a coveted location.

#### Shakespeare Road, Herne Hill, SE24