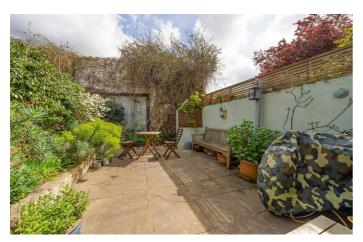

# **Property Details**

Set across three spacious floors, this handsome home retains many original features including original cornicing and ceiling roses in both reception rooms, a fully functional Victorian fireplace in the front reception, and high ceilings. The welcoming hallway leads to a bright reception room with replacement hardwood sash windows in the front bay, a separate dining room, a downstairs W/C and a large dine-in kitchen to the rear which opens directly onto a private, low-maintenance garden – an ideal space to enjoy the summer months. On the first floor, you'll find three spacious double bedrooms and a family bathroom. The principal bedroom also features two beautiful hardwood sash windows allowing plenty of natural light to flood in. On the second floor, where the loft was converted in 2018, you'll find the further two bedrooms, one with a sleek modern en-suite bathroom and a Juliet balcony.

## Features

- Five double bedrooms
- Two bathrooms and a W.C
- Private garden
- Victorian house
- Sought-after residential street
- Central Brixton a nine-minute walk
- Herne Hill a fifteen-minute stroll
- Moments from Brockwell Park
- Freehold
- Chain-free