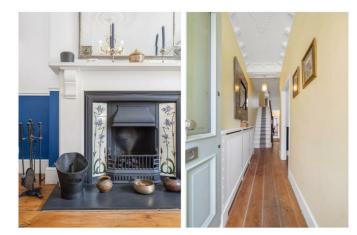

# **Property Details**

Set across three spacious floors, this handsome home retains many original features including original cornicing and ceiling roses in both reception rooms, a fully functional Victorian fireplace in the front reception, and high ceilings. The welcoming hallway leads to a bright reception room with replacement hardwood sash windows in the front bay, a separate dining room, a downstairs W/C and a large dine-in kitchen to the rear which opens directly onto a private, low-maintenance garden – an ideal space to enjoy the summer months. On the first floor, you'll find three spacious double bedrooms and a family bathroom. The principal bedroom also features two beautiful hardwood sash windows allowing plenty of natural light to flood in. On the second floor, where the loft was converted in 2018, you'll find the further two bedrooms, one with a sleek modern en-suite bathroom and a Juliet balcony.