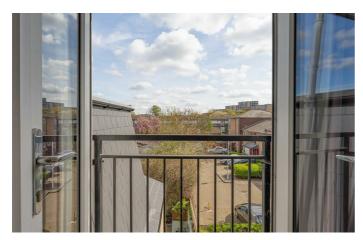

# **Property Details**

Set across three spacious floors, this handsome home retains many original features including original cornicing and ceiling roses in both reception rooms, a fully functional Victorian fireplace in the front reception, and high ceilings. The welcoming hallway leads to a bright reception room with replacement hardwood sash windows in the front bay, a separate dining room, a downstairs W/C and a large dine-in kitchen to the rear which opens directly onto a private, low-maintenance garden – an ideal space to enjoy the summer months. On the first floor, you'll find three spacious double bedrooms and a family bathroom. The principal bedroom also features two beautiful hardwood sash windows allowing plenty of natural light to flood in. On the second floor, where the loft was converted in 2018, you'll find the further two bedrooms, one with a sleek modern en-suite bathroom and a Juliet balcony.