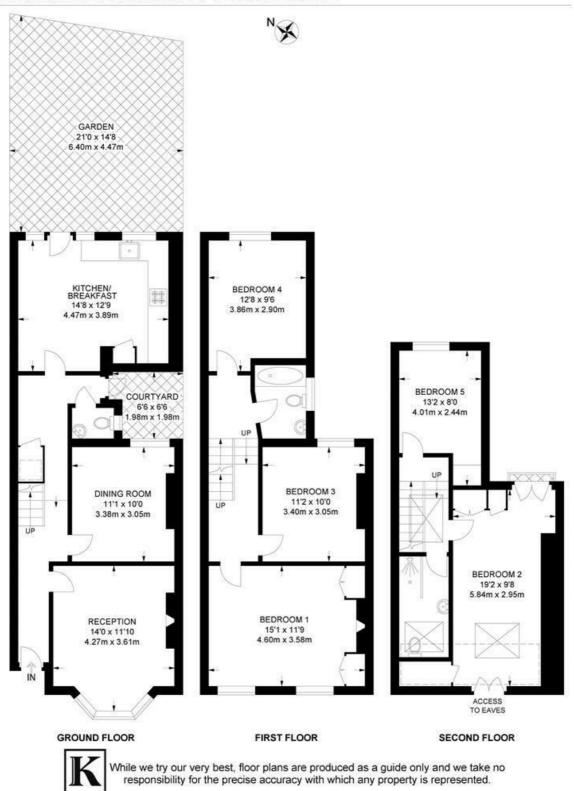

# **Property Details**

Set across three spacious floors, this handsome home retains many original features including original cornicing and ceiling roses in both reception rooms, a fully functional Victorian fireplace in the front reception, and high ceilings. The welcoming hallway leads to a bright reception room with replacement hardwood sash windows in the front bay, a separate dining room, a downstairs W/C and a large dine-in kitchen to the rear which opens directly onto a private, low-maintenance garden – an ideal space to enjoy the summer months. On the first floor, you'll find three spacious double bedrooms and a family bathroom. The principal bedroom also features two beautiful hardwood sash windows allowing plenty of natural light to flood in. On the second floor, where the loft was converted in 2018, you'll find the further two bedrooms, one with a sleek modern en-suite bathroom and a Juliet balcony.

#### Talma Road, SW2 5 Bedroom House APPROXIMATE GROSS INTERNAL AREA: 1556 SQ FT / 144.5 SQ M