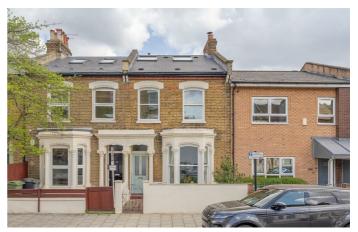

**Talma Road, Brixton, SW2** 5 bedroom house - terraced for sale

# **Property Details**

Set across three spacious floors, this handsome home retains many original features including original cornicing and ceiling roses in both reception rooms, a fully functional Victorian fireplace in the front reception, and high ceilings. The welcoming hallway leads to a bright reception room with replacement hardwood sash windows in the front bay, a separate dining room, a downstairs W/C and a large dine-in kitchen to the rear which opens directly onto a private, low-maintenance garden – an ideal space to enjoy the summer months. On the first floor, you'll find three spacious double bedrooms and a family bathroom. The principal bedroom also features two beautiful hardwood sash windows allowing plenty of natural light to flood in. On the second floor, where the loft was converted in 2018, you'll find the further two bedrooms, one with a sleek modern en-suite bathroom and a Juliet balcony.