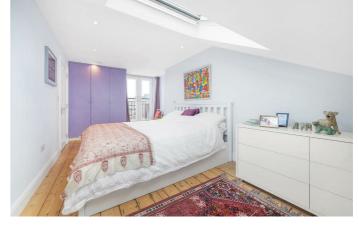

# **Property Details**

Set across three spacious floors, this handsome home retains many original features including original cornicing and ceiling roses in both reception rooms, a fully functional Victorian fireplace in the front reception, and high ceilings. The welcoming hallway leads to a bright reception room with replacement hardwood sash windows in the front bay, a separate dining room, a downstairs W/C and a large dine-in kitchen to the rear which opens directly onto a private, low-maintenance garden – an ideal space to enjoy the summer months. On the first floor, you'll find three spacious double bedrooms and a family bathroom. The principal bedroom also features two beautiful hardwood sash windows allowing plenty of natural light to flood in. On the second floor, where the loft was converted in 2018, you'll find the further two bedrooms, one with a sleek modern en-suite bathroom and a Juliet balcony.