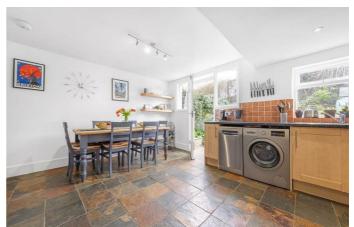

# **Property Details**

Set across three spacious floors, this handsome home retains many original features including original cornicing and ceiling roses in both reception rooms, a fully functional Victorian fireplace in the front reception, and high ceilings. The welcoming hallway leads to a bright reception room with replacement hardwood sash windows in the front bay, a separate dining room, a downstairs W/C and a large dine-in kitchen to the rear which opens directly onto a private, low-maintenance garden – an ideal space to enjoy the summer months. On the first floor, you'll find three spacious double bedrooms and a family bathroom. The principal bedroom also features two beautiful hardwood sash windows allowing plenty of natural light to flood in. On the second floor, where the loft was converted in 2018, you'll find the further two bedrooms, one with a sleek modern en-suite bathroom and a Juliet balcony.