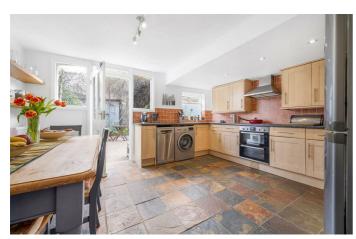

# **Property Details**

Set across three spacious floors, this handsome home retains many original features including original cornicing and ceiling roses in both reception rooms, a fully functional Victorian fireplace in the front reception, and high ceilings. The welcoming hallway leads to a bright reception room with replacement hardwood sash windows in the front bay, a separate dining room, a downstairs W/C and a large dine-in kitchen to the rear which opens directly onto a private, low-maintenance garden – an ideal space to enjoy the summer months. On the first floor, you'll find three spacious double bedrooms and a family bathroom. The principal bedroom also features two beautiful hardwood sash windows allowing plenty of natural light to flood in. On the second floor, where the loft was converted in 2018, you'll find the further two bedrooms, one with a sleek modern en-suite bathroom and a Juliet balcony.