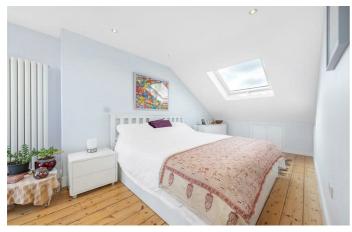

# **Property Details**

Set across three spacious floors, this handsome home retains many original features including original cornicing and ceiling roses in both reception rooms, a fully functional Victorian fireplace in the front reception, and high ceilings. The welcoming hallway leads to a bright reception room with replacement hardwood sash windows in the front bay, a separate dining room, a downstairs W/C and a large dine-in kitchen to the rear which opens directly onto a private, low-maintenance garden – an ideal space to enjoy the summer months. On the first floor, you'll find three spacious double bedrooms and a family bathroom. The principal bedroom also features two beautiful hardwood sash windows allowing plenty of natural light to flood in. On the second floor, where the loft was converted in 2018, you'll find the further two bedrooms, one with a sleek modern en-suite bathroom and a Juliet balcony.

## Features

- Five double bedrooms
- Two bathrooms and a W.C
- Private garden
- Victorian house
- Sought-after residential street
- Central Brixton a nine-minute walk
- Herne Hill a fifteen-minute stroll
- Moments from Brockwell Park
- Freehold
- Chain-free