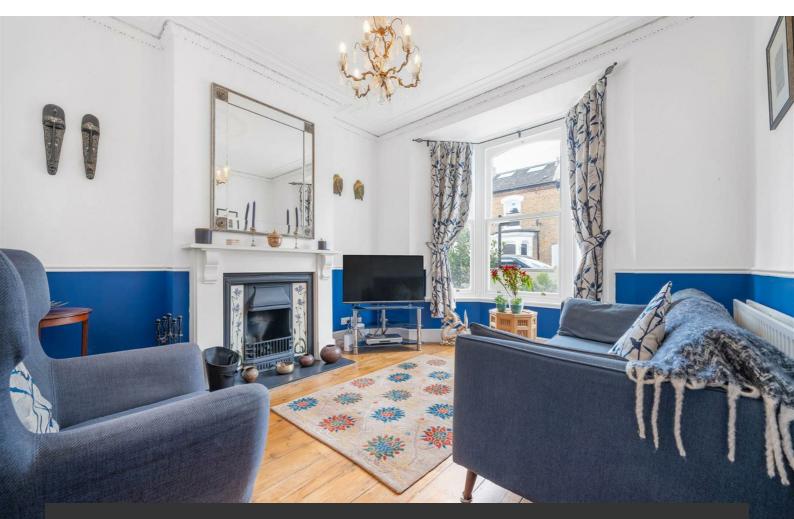

# **Property Details**

Set across three spacious floors, this handsome home retains many original features including original cornicing and ceiling roses in both reception rooms, a fully functional Victorian fireplace in the front reception, and high ceilings. The welcoming hallway leads to a bright reception room with replacement hardwood sash windows in the front bay, a separate dining room, a downstairs W/C and a large dine-in kitchen to the rear which opens directly onto a private, low-maintenance garden – an ideal space to enjoy the summer months. On the first floor, you'll find three spacious double bedrooms and a family bathroom. The principal bedroom also features two beautiful hardwood sash windows allowing plenty of natural light to flood in. On the second floor, where the loft was converted in 2018, you'll find the further two bedrooms, one with a sleek modern en-suite bathroom and a Juliet balcony.