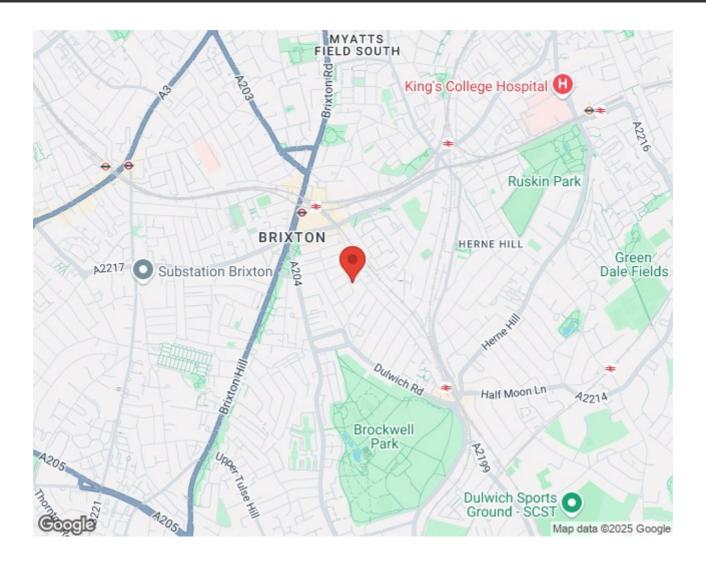

## Features

- Five double bedrooms
- Two bathrooms and a W.C
- Private garden
- Victorian house
- Sought-after residential street
- Central Brixton a nine-minute walk
- Herne Hill a fifteen-minute stroll
- Moments from Brockwell Park
- Freehold
- Chain-free