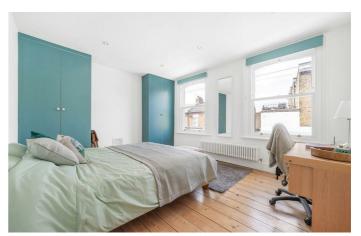

# **Property Details**

Set across three spacious floors, this handsome home retains many original features including original cornicing and ceiling roses in both reception rooms, a fully functional Victorian fireplace in the front reception, and high ceilings. The welcoming hallway leads to a bright reception room with replacement hardwood sash windows in the front bay, a separate dining room, a downstairs W/C and a large dine-in kitchen to the rear which opens directly onto a private, low-maintenance garden – an ideal space to enjoy the summer months. On the first floor, you'll find three spacious double bedrooms and a family bathroom. The principal bedroom also features two beautiful hardwood sash windows allowing plenty of natural light to flood in. On the second floor, where the loft was converted in 2018, you'll find the further two bedrooms, one with a sleek modern en-suite bathroom and a Juliet balcony.