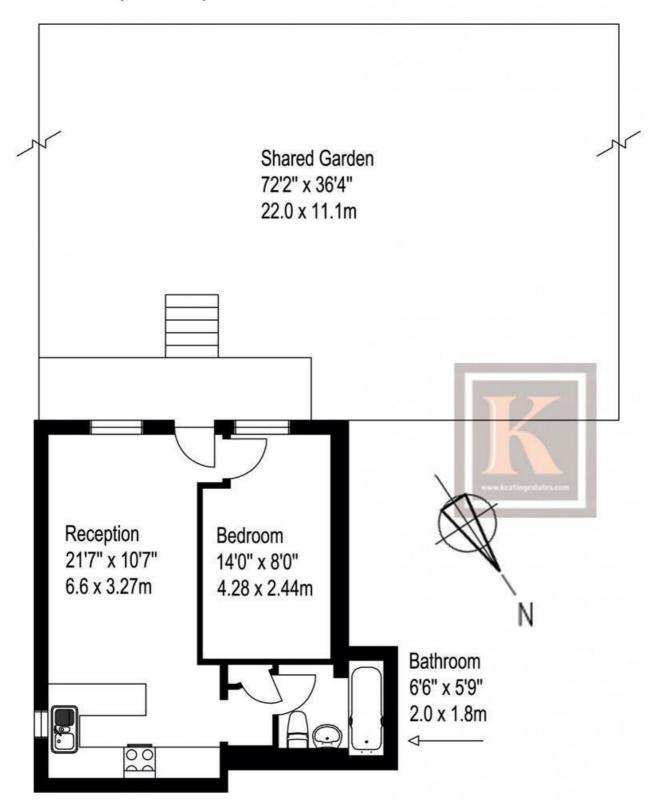

## Features

- Light and airy
- Communal gardens
- Conversion Flat
- 1 Bedroom
- 1 Reception
- 1 Bathroom
- Close To Clapham
  Common

Macaulay Road, Clapham Old Town, SW4

Approximate gross internal area 40 sq.m / 431 sq.ft