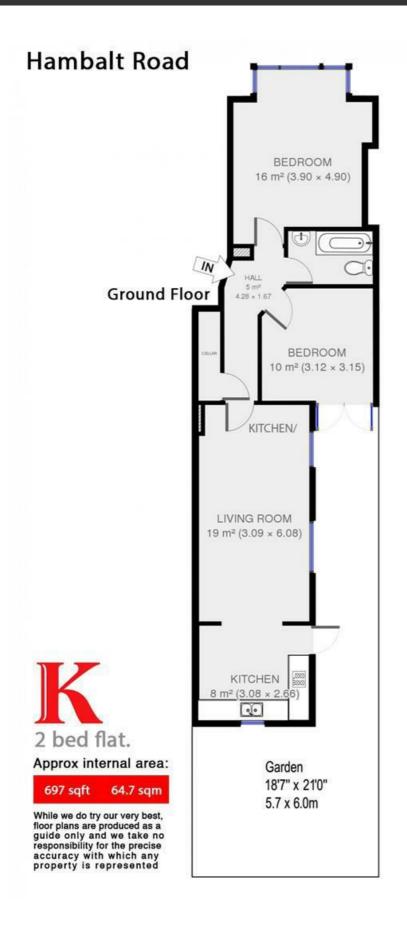

## **Property Details**

This is a lovely flat situated moments away from Clapham Common and all the amenities that Clapham has to offer. The property comprises of two similar size double bedrooms, an attractive sleek family size bathroom and a very spacious open plan living area with space to put an dining table in as well as an adjoined kitchen area which leads out your own private garden which allows heaps of natural light to come into this stunning property. You'll be around a ten minute walk to both Clapham South and Clapham common tube stations. £550 Per Week Part furnished

## Features

- Private garden
- Victorian
- Moments away from Clapham Common
- Around a 9 minute walk to Clapham South tube
- 2 Bedrooms
- Open plan
  kitchen/reception

Council tax band D EPC rating D (57)