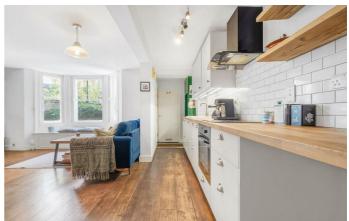

## **Property Details**

A charming one double bedroom apartment with a private South-West facing garden and private front door, nestled within a handsome Victorian conversion. Accessed via its own entrance, the home offers a rare sense of independence and privacy. The spacious open-plan reception is enriched with period features, including a bright bay window with a window seat, exposed brick fireplace with decorative tiling, and a seamless flow into the well-appointed kitchen. Cream cabinetry, wooden worktops, white metro tiles, and integrated appliances combine elegance with practicality. A wide hallway with study nook leads to the stylish bathroom, boasting a feature tiled floor, bathtub, and overhead rain shower. Quietly positioned at the rear, the generous double bedroom is bathed in natural light via large windows and doors opening onto the garden. Soft grey carpets, built-in wardrobes, and calming tones create a serene retreat. The private South-West facing garden is a peaceful haven, perfect for al fresco dining, with a seating area and storage outhouse. Additional internal storage completes this appealing home.

#### **Features**

- One double bedroom
- Private South-West facing garden
- Victorian conversion
- Own front door
- Nearly 700 square feet
- Study area
- Beautifully presented
- Eateries just a two-minute stroll
- Amenities of central Brixton a four-minute walk
- Victoria Line and National Rail