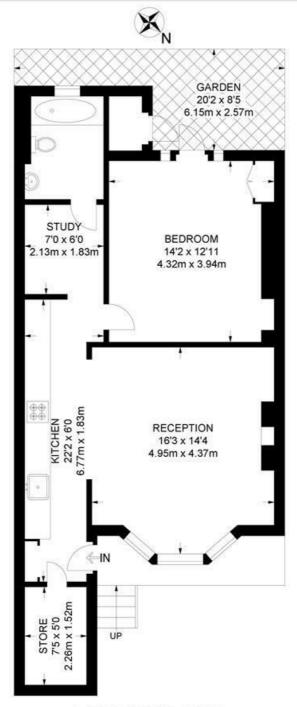

## Gresham Road, SW9

1 Bedroom Flat

APPROXIMATE GROSS INTERNAL AREA: 690 SQ FT / 64 SQ M

LOWER GROUND FLOOR

While we try our very best, floor plans are produced as a guide only and we take no responsibility for the precise accuracy with which any property is represented.