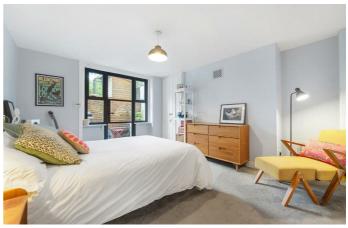

## **Property Details**

A charming one double bedroom apartment with a private South-West facing garden and private front door, nestled within a handsome Victorian conversion. Accessed via its own entrance, the home offers a rare sense of independence and privacy. The spacious open-plan reception is enriched with period features, including a bright bay window with a window seat, exposed brick fireplace with decorative tiling, and a seamless flow into the well-appointed kitchen. Cream cabinetry, wooden worktops, white metro tiles, and integrated appliances combine elegance with practicality. A wide hallway with study nook leads to the stylish bathroom, boasting a feature tiled floor, bathtub, and overhead rain shower. Quietly positioned at the rear, the generous double bedroom is bathed in natural light via large windows and doors opening onto the garden. Soft grey carpets, built-in wardrobes, and calming tones create a serene retreat. The private South-West facing garden is a peaceful haven, perfect for al fresco dining, with a seating area and storage outhouse. Additional internal storage completes this appealing home.

#### **Features**

- One double bedroom
- Private South-West facing garden
- Victorian conversion
- Own front door
- Nearly 700 square feet
- Study area
- Beautifully presented
- Eateries just a two-minute stroll
- Amenities of central Brixton a four-minute walk
- Victoria Line and National Rail