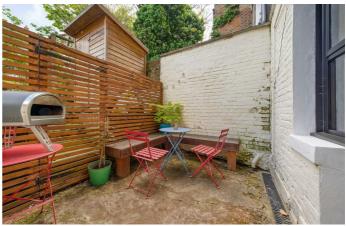

## **Property Details**

A charming one double bedroom apartment with a private South-West facing garden and private front door, nestled within a handsome Victorian conversion. Accessed via its own entrance, the home offers a rare sense of independence and privacy. The spacious open-plan reception is enriched with period features, including a bright bay window with a window seat, exposed brick fireplace with decorative tiling, and a seamless flow into the well-appointed kitchen. Cream cabinetry, wooden worktops, white metro tiles, and integrated appliances combine elegance with practicality. A wide hallway with study nook leads to the stylish bathroom, boasting a feature tiled floor, bathtub, and overhead rain shower. Quietly positioned at the rear, the generous double bedroom is bathed in natural light via large windows and doors opening onto the garden. Soft grey carpets, built-in wardrobes, and calming tones create a serene retreat. The private South-West facing garden is a peaceful haven, perfect for al fresco dining, with a seating area and storage outhouse. Additional internal storage completes this appealing home.

#### **Features**

- One double bedroom
- Private South-West facing garden
- Victorian conversion
- Own front door
- Nearly 700 square feet
- Study area
- Beautifully presented
- Eateries just a two-minute stroll
- Amenities of central Brixton a four-minute walk
- Victoria Line and National Rail