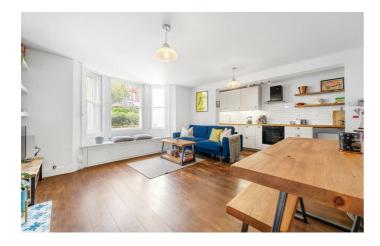

## **Property Details**

A charming one double bedroom apartment with a private South-West facing garden and private front door, nestled within a handsome Victorian conversion. Accessed via its own entrance, the home offers a rare sense of independence and privacy. The spacious open-plan reception is enriched with period features, including a bright bay window with a window seat, exposed brick fireplace with decorative tiling, and a seamless flow into the well-appointed kitchen. Cream cabinetry, wooden worktops, white metro tiles, and integrated appliances combine elegance with practicality. A wide hallway with study nook leads to the stylish bathroom, boasting a feature tiled floor, bathtub, and overhead rain shower. Quietly positioned at the rear, the generous double bedroom is bathed in natural light via large windows and doors opening onto the garden. Soft grey carpets, built-in wardrobes, and calming tones create a serene retreat. The private South-West facing garden is a peaceful haven, perfect for al fresco dining, with a seating area and storage outhouse. Additional internal storage completes this appealing home.

#### **Features**

- One double bedroom
- Private South-West facing garden
- Victorian conversion
- Own front door
- Nearly 700 square feet
- Study area
- Beautifully presented
- Eateries just a two-minute stroll
- Amenities of central Brixton a four-minute walk
- Victoria Line and National Rail