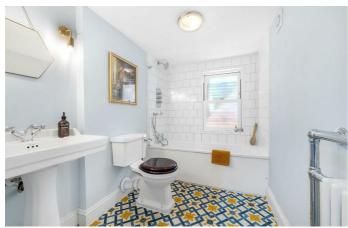

## **Property Details**

A charming one double bedroom apartment with a private South-West facing garden and private front door, nestled within a handsome Victorian conversion. Accessed via its own entrance, the home offers a rare sense of independence and privacy. The spacious open-plan reception is enriched with period features, including a bright bay window with a window seat, exposed brick fireplace with decorative tiling, and a seamless flow into the well-appointed kitchen. Cream cabinetry, wooden worktops, white metro tiles, and integrated appliances combine elegance with practicality. A wide hallway with study nook leads to the stylish bathroom, boasting a feature tiled floor, bathtub, and overhead rain shower. Quietly positioned at the rear, the generous double bedroom is bathed in natural light via large windows and doors opening onto the garden. Soft grey carpets, built-in wardrobes, and calming tones create a serene retreat. The private South-West facing garden is a peaceful haven, perfect for al fresco dining, with a seating area and storage outhouse. Additional internal storage completes this appealing home.