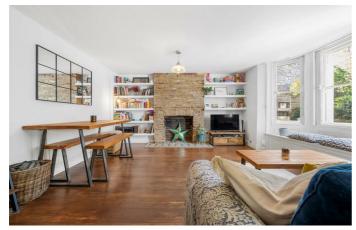

## **Property Details**

A charming one double bedroom apartment with a private South-West facing garden and private front door, nestled within a handsome Victorian conversion. Accessed via its own entrance, the home offers a rare sense of independence and privacy. The spacious open-plan reception is enriched with period features, including a bright bay window with a window seat, exposed brick fireplace with decorative tiling, and a seamless flow into the well-appointed kitchen. Cream cabinetry, wooden worktops, white metro tiles, and integrated appliances combine elegance with practicality. A wide hallway with study nook leads to the stylish bathroom, boasting a feature tiled floor, bathtub, and overhead rain shower. Quietly positioned at the rear, the generous double bedroom is bathed in natural light via large windows and doors opening onto the garden. Soft grey carpets, built-in wardrobes, and calming tones create a serene retreat. The private South-West facing garden is a peaceful haven, perfect for al fresco dining, with a seating area and storage outhouse. Additional internal storage completes this appealing home.

#### **Features**

- One double bedroom
- Private South-West facing garden
- Victorian conversion
- Own front door
- Nearly 700 square feet
- Study area
- Beautifully presented
- Eateries just a two-minute stroll
- Amenities of central Brixton a four-minute walk
- Victoria Line and National Rail