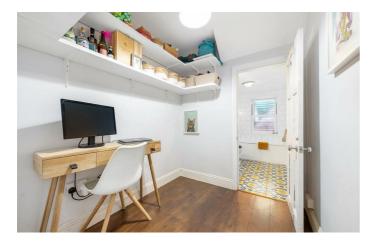

## **Property Details**

A charming one double bedroom apartment with a private South-West facing garden and private front door, nestled within a handsome Victorian conversion. Accessed via its own entrance, the home offers a rare sense of independence and privacy. The spacious open-plan reception is enriched with period features, including a bright bay window with a window seat, exposed brick fireplace with decorative tiling, and a seamless flow into the well-appointed kitchen. Cream cabinetry, wooden worktops, white metro tiles, and integrated appliances combine elegance with practicality. A wide hallway with study nook leads to the stylish bathroom, boasting a feature tiled floor, bathtub, and overhead rain shower. Quietly positioned at the rear, the generous double bedroom is bathed in natural light via large windows and doors opening onto the garden. Soft grey carpets, built-in wardrobes, and calming tones create a serene retreat. The private South-West facing garden is a peaceful haven, perfect for al fresco dining, with a seating area and storage outhouse. Additional internal storage completes this appealing home.

#### **Features**

- One double bedroom
- Private South-West facing garden
- Victorian conversion
- Own front door
- Nearly 700 square feet
- Study area
- Beautifully presented
- Eateries just a two-minute stroll
- Amenities of central Brixton a four-minute walk
- Victoria Line and National Rail