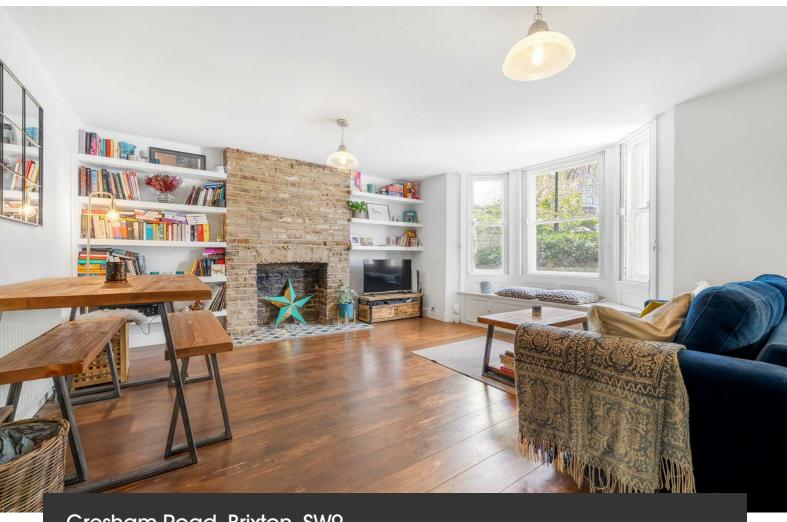

## **Property Details**

A charming one double bedroom apartment with a private South-West facing garden and private front door, nestled within a handsome Victorian conversion. Accessed via its own entrance, the home offers a rare sense of independence and privacy. The spacious open-plan reception is enriched with period features, including a bright bay window with a window seat, exposed brick fireplace with decorative tiling, and a seamless flow into the well-appointed kitchen. Cream cabinetry, wooden worktops, white metro tiles, and integrated appliances combine elegance with practicality. A wide hallway with study nook leads to the stylish bathroom, boasting a feature tiled floor, bathtub, and overhead rain shower. Quietly positioned at the rear, the generous double bedroom is bathed in natural light via large windows and doors opening onto the garden. Soft grey carpets, built-in wardrobes, and calming tones create a serene retreat. The private South-West facing garden is a peaceful haven, perfect for al fresco dining, with a seating area and storage outhouse. Additional internal storage completes this appealing home.

#### **Features**

- One double bedroom
- Private South-West facing garden
- Victorian conversion
- Own front door
- Nearly 700 square feet
- Study area
- Beautifully presented
- Eateries just a two-minute stroll
- Amenities of central Brixton a four-minute walk
- Victoria Line and National Rail