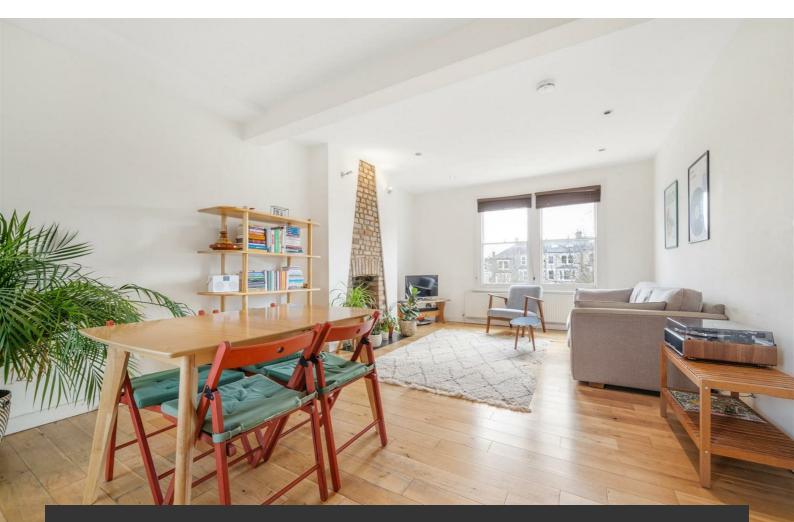

# **Property Details**

A fantastic three-bedroom Victorian apartment with a private terrace, boasting stunning views of The Shard and London skyline. Nestled within a peaceful, village-esq setting, this elegant home benefits from resident's off-street parking and an elevated position, enhancing privacy and natural light. Spanning over 1,000 square feet across the upper floors, the apartment tastefully combines period charm with contemporary finishes. The reception room is bright and inviting, featuring high ceilings, original sash windows, and an exposed brick fireplace. A glass partition separates the stylish shaker-style kitchen, complete with integrated appliances and warm wooden worktops. All three bedrooms are thoughtfully arranged for privacy. The principal suite, occupying the top floor, enjoys abundant light, fitted wardrobes, and a private terrace with breath-taking skyline views. It also benefits from a luxurious ensuite. A spacious second bedroom and a versatile third room complement the home, along with a well-appointed main bathroom. Located near Brockwell Park and vibrant Brixton, this exceptional home is not to be missed.