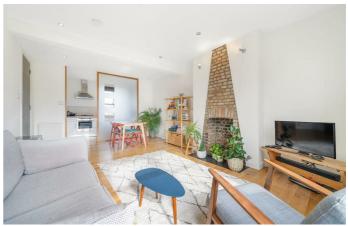

# **Property Details**

A fantastic three-bedroom Victorian apartment with a private terrace, boasting stunning views of The Shard and London skyline. Nestled within a peaceful, village-esq setting, this elegant home benefits from resident's off-street parking and an elevated position, enhancing privacy and natural light. Spanning over 1,000 square feet across the upper floors, the apartment tastefully combines period charm with contemporary finishes. The reception room is bright and inviting, featuring high ceilings, original sash windows, and an exposed brick fireplace. A glass partition separates the stylish shaker-style kitchen, complete with integrated appliances and warm wooden worktops. All three bedrooms are thoughtfully arranged for privacy. The principal suite, occupying the top floor, enjoys abundant light, fitted wardrobes, and a private terrace with breath-taking skyline views. It also benefits from a luxurious ensuite. A spacious second bedroom and a versatile third room complement the home, along with a well-appointed main bathroom. Located near Brockwell Park and vibrant Brixton, this exceptional home is not to be missed.