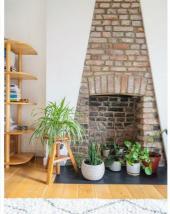

# **Property Details**

A fantastic three-bedroom Victorian apartment with a private terrace, boasting stunning views of The Shard and London skyline. Nestled within a peaceful, village-esq setting, this elegant home benefits from resident's off-street parking and an elevated position, enhancing privacy and natural light. Spanning over 1,000 square feet across the upper floors, the apartment tastefully combines period charm with contemporary finishes. The reception room is bright and inviting, featuring high ceilings, original sash windows, and an exposed brick fireplace. A glass partition separates the stylish shaker-style kitchen, complete with integrated appliances and warm wooden worktops. All three bedrooms are thoughtfully arranged for privacy. The principal suite, occupying the top floor, enjoys abundant light, fitted wardrobes, and a private terrace with breath-taking skyline views. It also benefits from a luxurious ensuite. A spacious second bedroom and a versatile third room complement the home, along with a well-appointed main bathroom. Located near Brockwell Park and vibrant Brixton, this exceptional home is not to be missed.