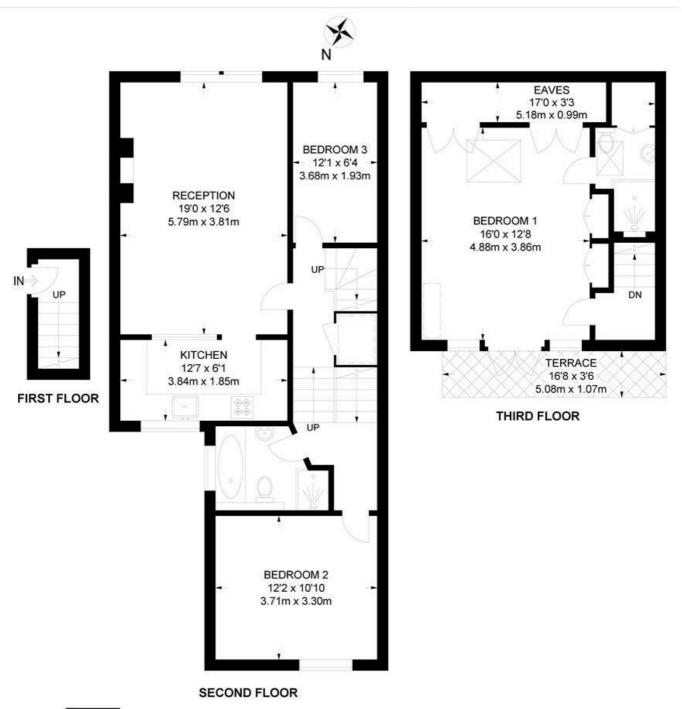

## Josephine Avenue, SW2 3 Bedroom Flat

APPROXIMATE GROSS INTERNAL AREA: 1078 SQ FT / 100 SQ M

While we try our very best, floor plans are produced as a guide only and we take no responsibility for the precise accuracy with which any property is represented.