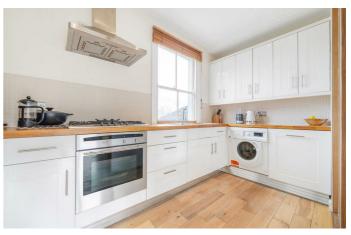

# **Property Details**

A fantastic three-bedroom Victorian apartment with a private terrace, boasting stunning views of The Shard and London skyline. Nestled within a peaceful, village-esq setting, this elegant home benefits from resident's off-street parking and an elevated position, enhancing privacy and natural light. Spanning over 1,000 square feet across the upper floors, the apartment tastefully combines period charm with contemporary finishes. The reception room is bright and inviting, featuring high ceilings, original sash windows, and an exposed brick fireplace. A glass partition separates the stylish shaker-style kitchen, complete with integrated appliances and warm wooden worktops. All three bedrooms are thoughtfully arranged for privacy. The principal suite, occupying the top floor, enjoys abundant light, fitted wardrobes, and a private terrace with breath-taking skyline views. It also benefits from a luxurious ensuite. A spacious second bedroom and a versatile third room complement the home, along with a well-appointed main bathroom. Located near Brockwell Park and vibrant Brixton, this exceptional home is not to be missed.