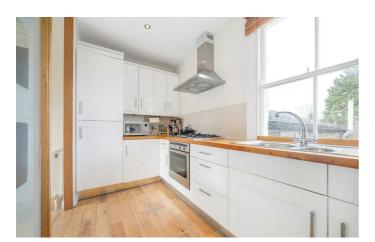

# **Property Details**

A fantastic three-bedroom Victorian apartment with a private terrace, boasting stunning views of The Shard and London skyline. Nestled within a peaceful, village-esq setting, this elegant home benefits from resident's off-street parking and an elevated position, enhancing privacy and natural light. Spanning over 1,000 square feet across the upper floors, the apartment tastefully combines period charm with contemporary finishes. The reception room is bright and inviting, featuring high ceilings, original sash windows, and an exposed brick fireplace. A glass partition separates the stylish shaker-style kitchen, complete with integrated appliances and warm wooden worktops. All three bedrooms are thoughtfully arranged for privacy. The principal suite, occupying the top floor, enjoys abundant light, fitted wardrobes, and a private terrace with breath-taking skyline views. It also benefits from a luxurious ensuite. A spacious second bedroom and a versatile third room complement the home, along with a well-appointed main bathroom. Located near Brockwell Park and vibrant Brixton, this exceptional home is not to be missed.