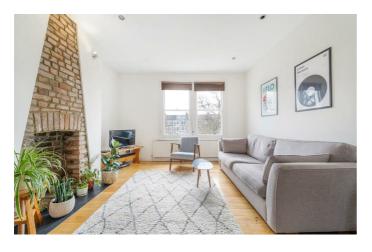

# **Property Details**

A fantastic three-bedroom Victorian apartment with a private terrace, boasting stunning views of The Shard and London skyline. Nestled within a peaceful, village-esq setting, this elegant home benefits from resident's off-street parking and an elevated position, enhancing privacy and natural light. Spanning over 1,000 square feet across the upper floors, the apartment tastefully combines period charm with contemporary finishes. The reception room is bright and inviting, featuring high ceilings, original sash windows, and an exposed brick fireplace. A glass partition separates the stylish shaker-style kitchen, complete with integrated appliances and warm wooden worktops. All three bedrooms are thoughtfully arranged for privacy. The principal suite, occupying the top floor, enjoys abundant light, fitted wardrobes, and a private terrace with breath-taking skyline views. It also benefits from a luxurious ensuite. A spacious second bedroom and a versatile third room complement the home, along with a well-appointed main bathroom. Located near Brockwell Park and vibrant Brixton, this exceptional home is not to be missed.