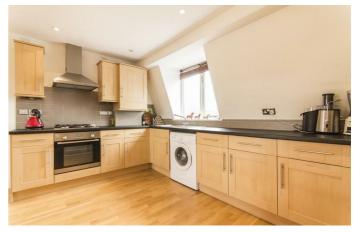

# **Property Details**

1 bedroom flat for sale

A bright and airy one double bedroom flat, nestled on the top floor of an end-of-terrace Victorian property, a short stroll to the Northern Line and both Tooting Bec and Balham High Streets. A complete blank canvas, the apartment is ready to move into straight away yet with the potential to add your own touches over time, enhancing the lovely features and bringing the home to life. Set to the upper floors the home benefits from a bright and private ambience throughout. The stunning open plan kitchen reception is spacious with plenty of character and room for a dining area and living area, ideal for entertaining or simply unwinding. The kitchen neatly wraps around, maximising storage and worktop space. Multiple skylights and windows allow plenty of natural light to flood in whilst the lofty ceilings add to the charm. Down a small flight of stairs you find the spacious double bedroom, peacefully set to the rear of the home with a tranquil ambience and plenty of space for storage options.