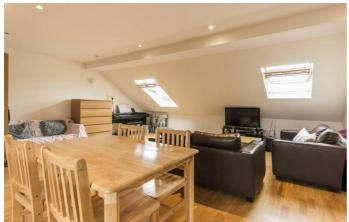

# **Property Details**

1 bedroom flat for sale

A bright and airy one double bedroom flat, nestled on the top floor of an end-of-terrace Victorian property, a short stroll to the Northern Line and both Tooting Bec and Balham High Streets. A complete blank canvas, the apartment is ready to move into straight away yet with the potential to add your own touches over time, enhancing the lovely features and bringing the home to life. Set to the upper floors the home benefits from a bright and private ambience throughout. The stunning open plan kitchen reception is spacious with plenty of character and room for a dining area and living area, ideal for entertaining or simply unwinding. The kitchen neatly wraps around, maximising storage and worktop space. Multiple skylights and windows allow plenty of natural light to flood in whilst the lofty ceilings add to the charm. Down a small flight of stairs you find the spacious double bedroom, peacefully set to the rear of the home with a tranquil ambience and plenty of space for storage options.