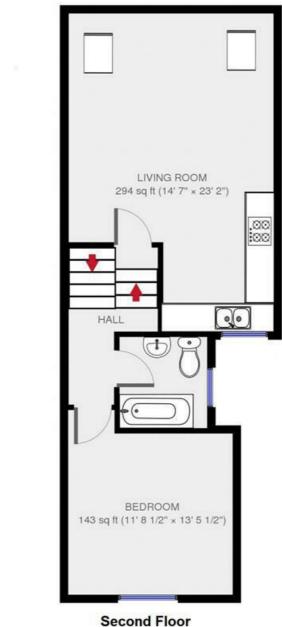

## Sainfoin Road, SW17 1 Bedroom Flat

APPROXIMATE GROSS INTERNAL AREA: 542 SQ FT / 50 SQ M

While we try our very best, floor plans are produced as a guide only and we take no responsibility for the precise accuracy with which any property is represented.