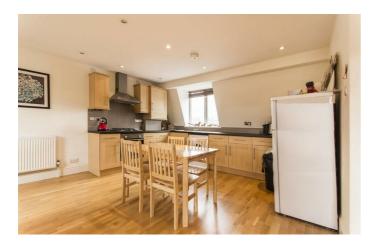

# **Property Details**

1 bedroom flat for sale

A bright and airy one double bedroom flat, nestled on the top floor of an end-of-terrace Victorian property, a short stroll to the Northern Line and both Tooting Bec and Balham High Streets. A complete blank canvas, the apartment is ready to move into straight away yet with the potential to add your own touches over time, enhancing the lovely features and bringing the home to life. Set to the upper floors the home benefits from a bright and private ambience throughout. The stunning open plan kitchen reception is spacious with plenty of character and room for a dining area and living area, ideal for entertaining or simply unwinding. The kitchen neatly wraps around, maximising storage and worktop space. Multiple skylights and windows allow plenty of natural light to flood in whilst the lofty ceilings add to the charm. Down a small flight of stairs you find the spacious double bedroom, peacefully set to the rear of the home with a tranquil ambience and plenty of space for storage options.