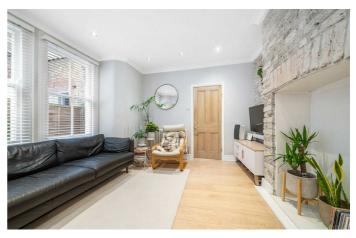

## **Property Details**

2 bedroom maisonette for sale

This beautifully styled two bedroom apartment with a private garden is set within a charming Victorian maisonette with its own entrance, in a friendly pocket with local shops and a community-run pub just two minutes away. Renovated in 2022, the home blends period charm with modern finishes, including a newly fitted kitchen with quartz worktops, a sleek wet room, exposed brickwork, and updated heating. The private yellow front door opens to a tiled hallway with cloakroom space, leading into a spacious open-plan reception. A striking brick feature wall, wooden flooring, and large sash windows create a welcoming feel. The Scandinavian-inspired kitchen boasts wooden cabinetry, bespoke shelving, and a breakfast bar. The west-facing garden, bathed in afternoon sun, features a patio, shed, and lawn. Up charming stairs, the principal bedroom offers fitted wardrobes and painted floorboards, while the second bedroom enjoys leafy garden views. The stylish wet room impresses with mosaic tiling, a walk-in rain shower, and contemporary lighting. Additional hallway storage ensures a practical, clutter-free home.