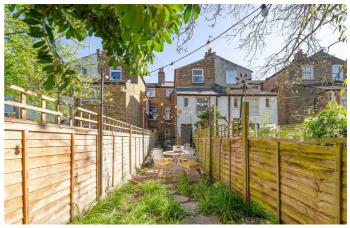

## **Property Details**

2 bedroom maisonette for sale

This beautifully styled two bedroom apartment with a private garden is set within a charming Victorian maisonette with its own entrance, in a friendly pocket with local shops and a community-run pub just two minutes away. Renovated in 2022, the home blends period charm with modern finishes, including a newly fitted kitchen with quartz worktops, a sleek wet room, exposed brickwork, and updated heating. The private yellow front door opens to a tiled hallway with cloakroom space, leading into a spacious open-plan reception. A striking brick feature wall, wooden flooring, and large sash windows create a welcoming feel. The Scandinavian-inspired kitchen boasts wooden cabinetry, bespoke shelving, and a breakfast bar. The west-facing garden, bathed in afternoon sun, features a patio, shed, and lawn. Up charming stairs, the principal bedroom offers fitted wardrobes and painted floorboards, while the second bedroom enjoys leafy garden views. The stylish wet room impresses with mosaic tiling, a walk-in rain shower, and contemporary lighting. Additional hallway storage ensures a practical, clutter-free home.