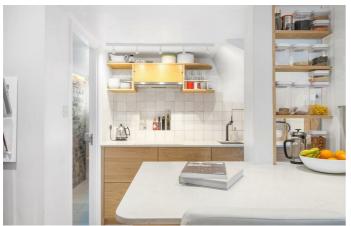

## **Property Details**

2 bedroom maisonette for sale

This beautifully styled two bedroom apartment with a private garden is set within a charming Victorian maisonette with its own entrance, in a friendly pocket with local shops and a community-run pub just two minutes away. Renovated in 2022, the home blends period charm with modern finishes, including a newly fitted kitchen with quartz worktops, a sleek wet room, exposed brickwork, and updated heating. The private yellow front door opens to a tiled hallway with cloakroom space, leading into a spacious open-plan reception. A striking brick feature wall, wooden flooring, and large sash windows create a welcoming feel. The Scandinavian-inspired kitchen boasts wooden cabinetry, bespoke shelving, and a breakfast bar. The west-facing garden, bathed in afternoon sun, features a patio, shed, and lawn. Up charming stairs, the principal bedroom offers fitted wardrobes and painted floorboards, while the second bedroom enjoys leafy garden views. The stylish wet room impresses with mosaic tiling, a walk-in rain shower, and contemporary lighting. Additional hallway storage ensures a practical, clutter-free home.