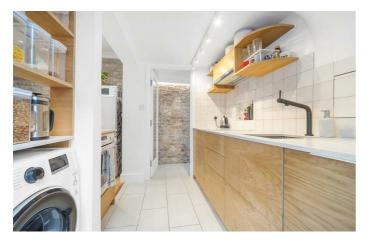

## **Property Details**

2 bedroom maisonette for sale

This beautifully styled two bedroom apartment with a private garden is set within a charming Victorian maisonette with its own entrance, in a friendly pocket with local shops and a community-run pub just two minutes away. Renovated in 2022, the home blends period charm with modern finishes, including a newly fitted kitchen with quartz worktops, a sleek wet room, exposed brickwork, and updated heating. The private yellow front door opens to a tiled hallway with cloakroom space, leading into a spacious open-plan reception. A striking brick feature wall, wooden flooring, and large sash windows create a welcoming feel. The Scandinavian-inspired kitchen boasts wooden cabinetry, bespoke shelving, and a breakfast bar. The west-facing garden, bathed in afternoon sun, features a patio, shed, and lawn. Up charming stairs, the principal bedroom offers fitted wardrobes and painted floorboards, while the second bedroom enjoys leafy garden views. The stylish wet room impresses with mosaic tiling, a walk-in rain shower, and contemporary lighting. Additional hallway storage ensures a practical, clutter-free home.