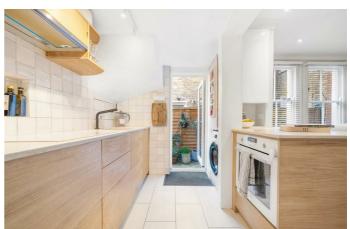

## **Property Details**

2 bedroom maisonette for sale

This beautifully styled two bedroom apartment with a private garden is set within a charming Victorian maisonette with its own entrance, in a friendly pocket with local shops and a community-run pub just two minutes away. Renovated in 2022, the home blends period charm with modern finishes, including a newly fitted kitchen with quartz worktops, a sleek wet room, exposed brickwork, and updated heating. The private yellow front door opens to a tiled hallway with cloakroom space, leading into a spacious open-plan reception. A striking brick feature wall, wooden flooring, and large sash windows create a welcoming feel. The Scandinavian-inspired kitchen boasts wooden cabinetry, bespoke shelving, and a breakfast bar. The west-facing garden, bathed in afternoon sun, features a patio, shed, and lawn. Up charming stairs, the principal bedroom offers fitted wardrobes and painted floorboards, while the second bedroom enjoys leafy garden views. The stylish wet room impresses with mosaic tiling, a walk-in rain shower, and contemporary lighting. Additional hallway storage ensures a practical, clutter-free home.