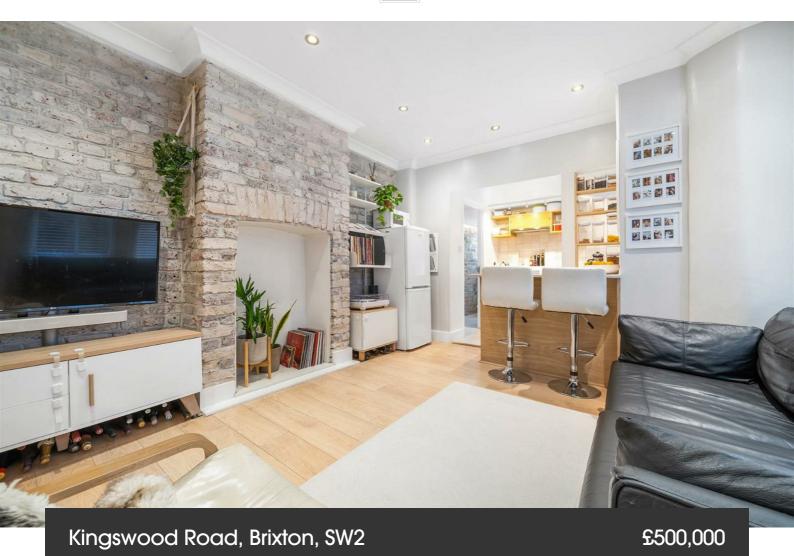

## **Property Details**

2 bedroom maisonette for sale

This beautifully styled two bedroom apartment with a private garden is set within a charming Victorian maisonette with its own entrance, in a friendly pocket with local shops and a community-run pub just two minutes away. Renovated in 2022, the home blends period charm with modern finishes, including a newly fitted kitchen with quartz worktops, a sleek wet room, exposed brickwork, and updated heating. The private yellow front door opens to a tiled hallway with cloakroom space, leading into a spacious open-plan reception. A striking brick feature wall, wooden flooring, and large sash windows create a welcoming feel. The Scandinavian-inspired kitchen boasts wooden cabinetry, bespoke shelving, and a breakfast bar. The west-facing garden, bathed in afternoon sun, features a patio, shed, and lawn. Up charming stairs, the principal bedroom offers fitted wardrobes and painted floorboards, while the second bedroom enjoys leafy garden views. The stylish wet room impresses with mosaic tiling, a walk-in rain shower, and contemporary lighting. Additional hallway storage ensures a practical, clutter-free home.

### Kingswood Road, Brixton, SW2