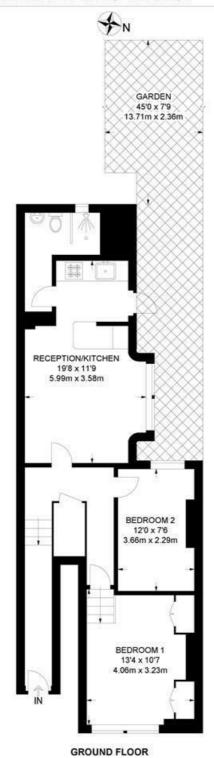

#### Kingswood Road, SW2 2 Bedroom Flat

APPROXIMATE GROSS INTERNAL AREA: 622 SQ FT / 57.8 SQ M

While we try our very best, floor plans are produced as a guide only and we take no responsibility for the precise accuracy with which any property is represented.