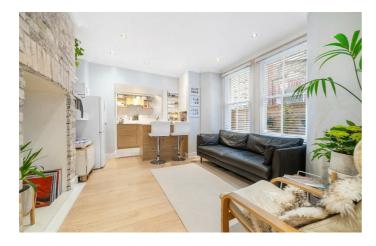

## **Property Details**

2 bedroom maisonette for sale

This beautifully styled two bedroom apartment with a private garden is set within a charming Victorian maisonette with its own entrance, in a friendly pocket with local shops and a community-run pub just two minutes away. Renovated in 2022, the home blends period charm with modern finishes, including a newly fitted kitchen with quartz worktops, a sleek wet room, exposed brickwork, and updated heating. The private yellow front door opens to a tiled hallway with cloakroom space, leading into a spacious open-plan reception. A striking brick feature wall, wooden flooring, and large sash windows create a welcoming feel. The Scandinavian-inspired kitchen boasts wooden cabinetry, bespoke shelving, and a breakfast bar. The west-facing garden, bathed in afternoon sun, features a patio, shed, and lawn. Up charming stairs, the principal bedroom offers fitted wardrobes and painted floorboards, while the second bedroom enjoys leafy garden views. The stylish wet room impresses with mosaic tiling, a walk-in rain shower, and contemporary lighting. Additional hallway storage ensures a practical, clutter-free home.