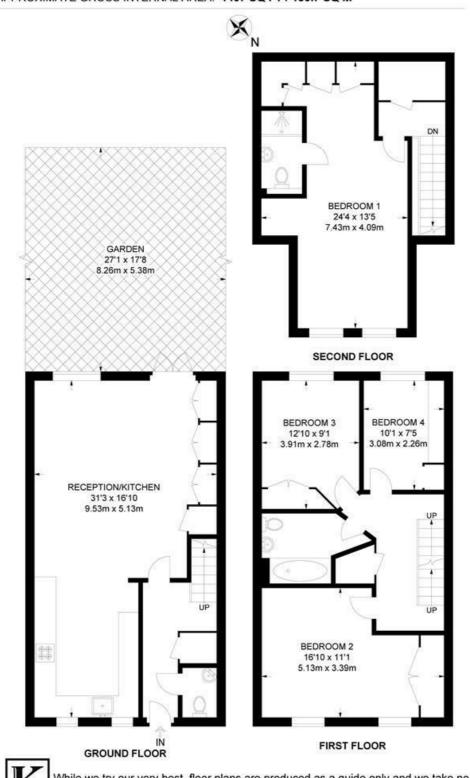

#### Craster Road, SW2 4 Bedroom House

APPROXIMATE GROSS INTERNAL AREA: 1407 SQ FT / 130.7 SQ M

While we try our very best, floor plans are produced as a guide only and we take no responsibility for the precise accuracy with which any property is represented.