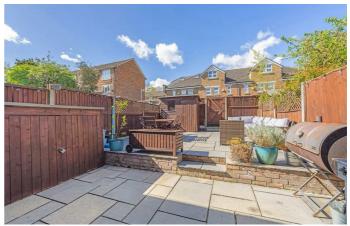

# Property Details

4 bedroom house for sale

A spacious four bedroom, two bathroom contemporary house with a South-West facing garden and a private off-street parking space This stylish modern home boasts exceptional energy performance, aided by a new boiler. A private parking space to the side enhances convenience. A welcoming hallway with cloakroom and WC leads into a bright, open-plan ground floor. The sleek kitchen features wrap-around cabinetry, wine fridge, and ample granite worktop space, flowing into a generous reception and dining area with bespoke storage and French doors to the garden. The landscaped South-West facing garden is a sunny, low-maintenance retreat, arranged over two levels for relaxing or entertaining. A luxurious principal suite occupies the top floor, complete with en-suite. The first floor hosts a large bedroom spanning the width of the home. Two further bedrooms overlook the garden – one a delightful nursery, easily convertible into a double bedroom, and the other arranged as a double home office. A chic family bathroom separates the bedrooms. Excellent built-in storage features throughout. This superb home offers stylish, comfortable living in a quiet yet well-connected location.

#### **Features**

- Four bedrooms
- Two bathrooms plus downstairs WC

Freehold

- South-West facing garden
- Contemporary freehold house
- Private off-street parking space
- · Local bakery, pub and café
- Brockwell Park a short stroll away
- Walking distance to Brixton and Herne Hill
- Access to the Victoria Line,
  Thameslink and Overground
- Chain-free