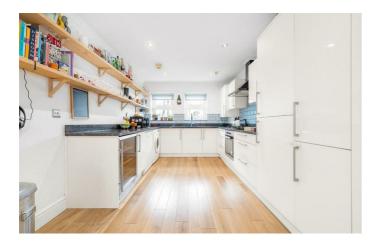

# Property Details

4 bedroom house for sale

A spacious four bedroom, two bathroom contemporary house with a South-West facing garden and a private off-street parking space This stylish modern home boasts exceptional energy performance, aided by a new boiler. A private parking space to the side enhances convenience. A welcoming hallway with cloakroom and WC leads into a bright, open-plan ground floor. The sleek kitchen features wrap-around cabinetry, wine fridge, and ample granite worktop space, flowing into a generous reception and dining area with bespoke storage and French doors to the garden. The landscaped South-West facing garden is a sunny, low-maintenance retreat, arranged over two levels for relaxing or entertaining. A luxurious principal suite occupies the top floor, complete with en-suite. The first floor hosts a large bedroom spanning the width of the home. Two further bedrooms overlook the garden – one a delightful nursery, easily convertible into a double bedroom, and the other arranged as a double home office. A chic family bathroom separates the bedrooms. Excellent built-in storage features throughout. This superb home offers stylish, comfortable living in a quiet yet well-connected location.