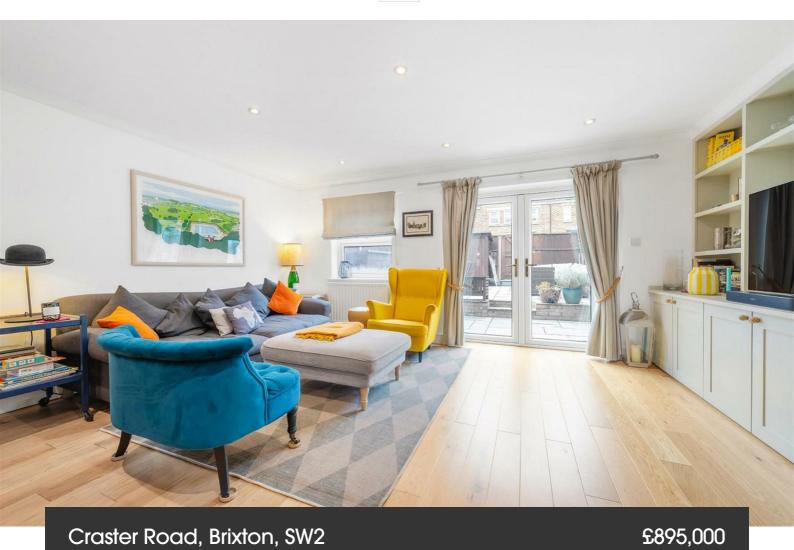

# Property Details

4 bedroom house for sale

A spacious four bedroom, two bathroom contemporary house with a South-West facing garden and a private off-street parking space This stylish modern home boasts exceptional energy performance, aided by a new boiler. A private parking space to the side enhances convenience. A welcoming hallway with cloakroom and WC leads into a bright, open-plan ground floor. The sleek kitchen features wrap-around cabinetry, wine fridge, and ample granite worktop space, flowing into a generous reception and dining area with bespoke storage and French doors to the garden. The landscaped South-West facing garden is a sunny, low-maintenance retreat, arranged over two levels for relaxing or entertaining. A luxurious principal suite occupies the top floor, complete with en-suite. The first floor hosts a large bedroom spanning the width of the home. Two further bedrooms overlook the garden – one a delightful nursery, easily convertible into a double bedroom, and the other arranged as a double home office. A chic family bathroom separates the bedrooms. Excellent built-in storage features throughout. This superb home offers stylish, comfortable living in a quiet yet well-connected location.

## Craster Road, Brixton, SW2