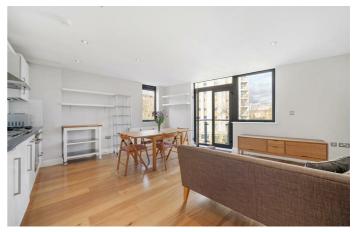

**Property Details** 

A modern two double bedroom flat with private terrace on the well-connected Stockwell Road. Designed with modern living in mind, this bright and airy second floor flat is set within a secure and friendly building. The open-plan reception provides a comfortable lounge area, plus ample space for a dining table. Sleek and modern, the kitchen is integrated within glossy white cabinets, topped with black worktops and finished with a gas hob and neutral white tiling. This sociable room has an inviting ambience, bathed in light through dual aspect windows and large-pane patio doors to the private terrace. This low-maintenance outside spot is ideal for unwinding with a book or morning coffee. Separated for a desirable level of privacy, both bedrooms are spacious doubles, ideal for those who may wish to rent out a room. The bathroom is neutral and modern, equipped with a bathtub plus overhead shower, plus undersink storage. Of further benefit, this secure and neighbourly building is serviced by a lift, has communal bike storage and a fob entry system. A share of freehold has also been purchased by the current vendor, a huge perk for the new purchaser.