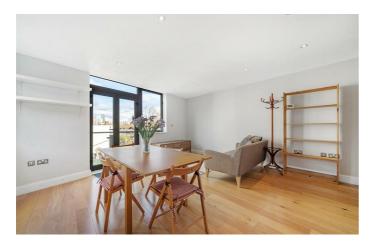

**Property Details** 

A modern two double bedroom flat with private terrace on the well-connected Stockwell Road. Designed with modern living in mind, this bright and airy second floor flat is set within a secure and friendly building. The open-plan reception provides a comfortable lounge area, plus ample space for a dining table. Sleek and modern, the kitchen is integrated within glossy white cabinets, topped with black worktops and finished with a gas hob and neutral white tiling. This sociable room has an inviting ambience, bathed in light through dual aspect windows and large-pane patio doors to the private terrace. This low-maintenance outside spot is ideal for unwinding with a book or morning coffee. Separated for a desirable level of privacy, both bedrooms are spacious doubles, ideal for those who may wish to rent out a room. The bathroom is neutral and modern, equipped with a bathtub plus overhead shower, plus undersink storage. Of further benefit, this secure and neighbourly building is serviced by a lift, has communal bike storage and a fob entry system. A share of freehold has also been purchased by the current vendor, a huge perk for the new purchaser.