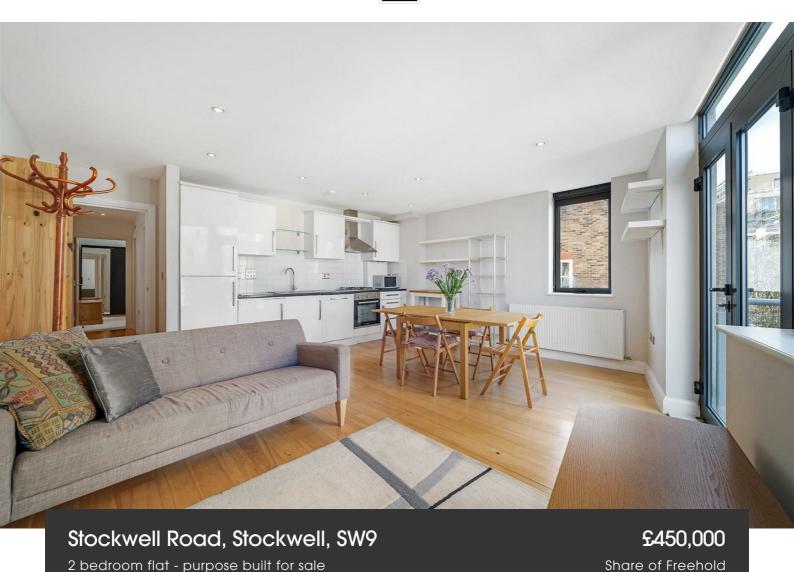

**Property Details** 

A modern two double bedroom flat with private terrace on the well-connected Stockwell Road. Designed with modern living in mind, this bright and airy second floor flat is set within a secure and friendly building. The open-plan reception provides a comfortable lounge area, plus ample space for a dining table. Sleek and modern, the kitchen is integrated within glossy white cabinets, topped with black worktops and finished with a gas hob and neutral white tiling. This sociable room has an inviting ambience, bathed in light through dual aspect windows and large-pane patio doors to the private terrace. This low-maintenance outside spot is ideal for unwinding with a book or morning coffee. Separated for a desirable level of privacy, both bedrooms are spacious doubles, ideal for those who may wish to rent out a room. The bathroom is neutral and modern, equipped with a bathtub plus overhead shower, plus undersink storage. Of further benefit, this secure and neighbourly building is serviced by a lift, has communal bike storage and a fob entry system. A share of freehold has also been purchased by the current vendor, a huge perk for the new purchaser.